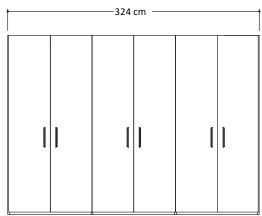

### WARDROBES

| Тор              | 22mm thick, engineered wood panel covered with low-pressure laminate (LPL) White color finish.  1mm thick, ABS edges                            |
|------------------|-------------------------------------------------------------------------------------------------------------------------------------------------|
| Bottom           | 22mm thick, engineered wood panel covered with low-pressure laminate (LPL) White color finish.  1mm thick, ABS edges                            |
| Sides Panels     | 22mm thick, engineered wood panel covered with low-pressure laminate (LPL) White color finish, high gloss acrylic lacquer. 1mm thick, ABS edges |
| Divisions        | 22mm thick, engineered wood panel covered with low-pressure laminate (LPL) White color finish.  1mm thick, ABS edges                            |
| Shelves          | 28mm thick, engineered wood panel covered with low-pressure laminate (LPL) White color finish.  1mm thick, ABS edges                            |
| Doors            | 18mm thick, engineered wood panel covered with low-pressure laminate (LPL) White color finish, high gloss acrylic lacquer. 1mm thick, ABS edges |
| Mirror for doors | 3mm thick                                                                                                                                       |
| Back Panel       | 4mm thick, double-sided laminated MDF                                                                                                           |
| Handles          | Metal, Black Chrome color                                                                                                                       |
| Hinges           | Metal, soft closing mechanism. Metal screw covers                                                                                               |
| Feet             | Hi-Tech hidden feet, adjustable from inside of the wardrobe                                                                                     |