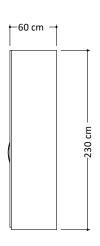

### WARDROBES

| Тор              | 22mm thick, engineered wood panel covered with low-pressure laminate (LPL) White color finish.  1mm thick, ABS edges                            |
|------------------|-------------------------------------------------------------------------------------------------------------------------------------------------|
| Bottom           | 22mm thick, engineered wood panel covered with low-pressure laminate (LPL) White color finish.  1mm thick, ABS edges                            |
| Sides Panels     | 22mm thick, engineered wood panel covered with low-pressure laminate (LPL) White color finish, high gloss acrylic lacquer. 1mm thick, ABS edges |
| Divisions        | 22mm thick, engineered wood panel covered with low-pressure laminate (LPL) White color finish.  1mm thick, ABS edges                            |
| Shelves          | 28mm thick, engineered wood panel covered with low-pressure laminate (LPL) White color finish.  1mm thick, ABS edges                            |
| Doors            | 18mm thick, engineered wood panel covered with low-pressure laminate (LPL) White color finish, high gloss acrylic lacquer. 1mm thick, ABS edges |
| Mirror for doors | 3mm thick                                                                                                                                       |
| Back Panel       | 4mm thick, double-sided laminated MDF                                                                                                           |
| Handles          | Metal, Black Chrome color                                                                                                                       |
| Hinges           | Metal, soft closing mechanism. Metal screw covers                                                                                               |
| Feet             | Hi-Tech hidden feet, adjustable from inside of the wardrobe                                                                                     |