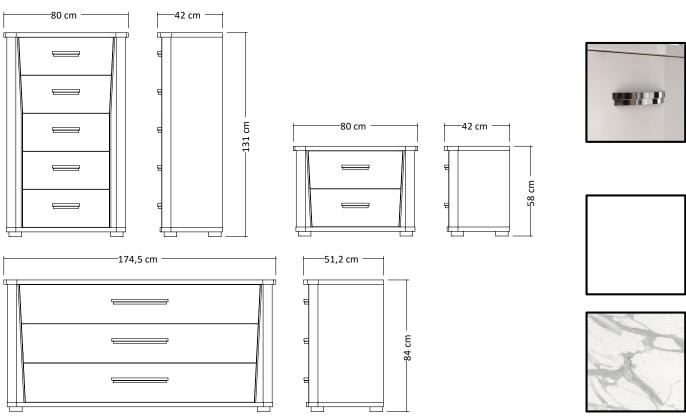

### NIGHT TABLE, DRESSER, CHEST OF DRAWERS

| Тор         | 28mm thick, engineered wood panel covered with low-pressure laminate (LPL) White Marble color finish, high gloss acrylic lacquer. 1mm thick, ABS edges                                                                                                                                                                                                                                                                          |
|-------------|---------------------------------------------------------------------------------------------------------------------------------------------------------------------------------------------------------------------------------------------------------------------------------------------------------------------------------------------------------------------------------------------------------------------------------|
| Bottom      | 28mm thick, engineered wood panel covered with low-pressure laminate (LPL) White color finish.  1mm thick, ABS edges                                                                                                                                                                                                                                                                                                            |
| Side panels | <ul> <li>18mm thick, engineered wood panel covered with low-pressure laminate (LPL) White Marble color finish, high gloss acrylic lacquer. 1mm thick, ABS edges</li> <li>ABS strip 2x8mm. Black chrome color</li> </ul>                                                                                                                                                                                                         |
| Back panel  | 3mm thick, double-sided laminated MDF                                                                                                                                                                                                                                                                                                                                                                                           |
| Drawers     | <ul> <li>Front: 18mm thick, engineered wood panel covered with low-pressure laminate (LPL) White color finish, high gloss acrylic lacquer. 1mm thick, ABS edges</li> <li>Inside: 12mm thick, engineered wood panel covered with low-pressure laminate (LPL) Textured finish. Folding system</li> <li>Bottom: 4mm thick, double-sided laminated MDF</li> <li>Metal sliding guides with soft and motion closing system</li> </ul> |
| Handles     | Metal, Black Chrome color                                                                                                                                                                                                                                                                                                                                                                                                       |
| Feet        | Fiberglass ABS. Black Chrome color. H.30mm                                                                                                                                                                                                                                                                                                                                                                                      |