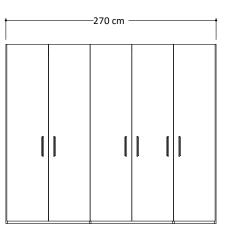

### WARDROBES

| Тор              | 22mm thick, engineered wood panel covered with low-pressure laminate (LPL) White color finish.  1mm thick, ABS edges                            |
|------------------|-------------------------------------------------------------------------------------------------------------------------------------------------|
| Bottom           | 22mm thick, engineered wood panel covered with low-pressure laminate (LPL) White color finish.  1mm thick, ABS edges                            |
| Sides Panels     | 22mm thick, engineered wood panel covered with low-pressure laminate (LPL) White color finish, high gloss acrylic lacquer. 1mm thick, ABS edges |
| Divisions        | 22mm thick, engineered wood panel covered with low-pressure laminate (LPL) White color finish.  1mm thick, ABS edges                            |
| Shelves          | 28mm thick, engineered wood panel covered with low-pressure laminate (LPL) White color finish.  1mm thick, ABS edges                            |
| Doors            | 18mm thick, engineered wood panel covered with low-pressure laminate (LPL) White color finish, high gloss acrylic lacquer. 1mm thick, ABS edges |
| Mirror for doors | 3mm thick                                                                                                                                       |
| Back Panel       | 4mm thick, double-sided laminated MDF                                                                                                           |
| Handles          | Metal, Black Chrome color                                                                                                                       |
| Hinges           | Metal, soft closing mechanism. Metal screw covers                                                                                               |
| Feet             | Hi-Tech hidden feet, adjustable from inside of the wardrobe                                                                                     |