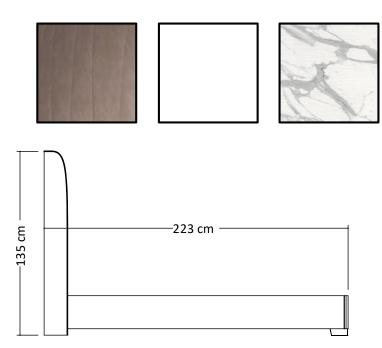

### BED QS/180/KS

| Siderails / Footboard | 28mm thick, engineered wood panel covered with low-pressure laminate (LPL) White Marble color finish, high gloss acrylic lacquer. 1mm thick, ABS edges                                                                                                                                                                                                                                                                                                                                                                       |
|-----------------------|------------------------------------------------------------------------------------------------------------------------------------------------------------------------------------------------------------------------------------------------------------------------------------------------------------------------------------------------------------------------------------------------------------------------------------------------------------------------------------------------------------------------------|
| Headboard             | <ul> <li>Lateral: - 28mm thick, engineered wood panel covered with low-pressure laminate (LPL) White Marble color finish, high gloss acrylic lacquer. 1mm thick, ABS edges         <ul> <li>- ABS profile 18x4H mm. Black chrome color</li> </ul> </li> <li>Back panels: 28mm thick, engineered wood panel covered with low-pressure laminate (LPL) White color finish. 1mm thick, ABS edges</li> <li>Upholstery: Fire resistant Simil-Leather and foam. Color reference: Grey Brooklyn</li> <li>LED Light system</li> </ul> |
| Corner                | Mdf round chromed corner                                                                                                                                                                                                                                                                                                                                                                                                                                                                                                     |
| Feet                  | Fiberglass ABS. Black chrome color. H. 50mm                                                                                                                                                                                                                                                                                                                                                                                                                                                                                  |
| Led Lights            | Bi-zone rh-lh LED dimmable system. Light color: White 4200K                                                                                                                                                                                                                                                                                                                                                                                                                                                                  |