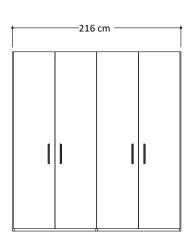

### WARDROBES

| Тор              | 22mm thick, engineered wood panel covered with low-pressure laminate (LPL) White color finish.  1mm thick, ABS edges                            |
|------------------|-------------------------------------------------------------------------------------------------------------------------------------------------|
| Bottom           | 22mm thick, engineered wood panel covered with low-pressure laminate (LPL) White color finish.  1mm thick, ABS edges                            |
| Sides Panels     | 22mm thick, engineered wood panel covered with low-pressure laminate (LPL) White color finish, high gloss acrylic lacquer. 1mm thick, ABS edges |
| Divisions        | 22mm thick, engineered wood panel covered with low-pressure laminate (LPL) White color finish.  1mm thick, ABS edges                            |
| Shelves          | 28mm thick, engineered wood panel covered with low-pressure laminate (LPL) White color finish.  1mm thick, ABS edges                            |
| Doors            | 18mm thick, engineered wood panel covered with low-pressure laminate (LPL) White color finish, high gloss acrylic lacquer. 1mm thick, ABS edges |
| Mirror for doors | 3mm thick                                                                                                                                       |
| Back Panel       | 4mm thick, double-sided laminated MDF                                                                                                           |
| Handles          | Metal, Black Chrome color                                                                                                                       |
| Hinges           | Metal, soft closing mechanism. Metal screw covers                                                                                               |
| Feet             | Hi-Tech hidden feet, adjustable from inside of the wardrobe                                                                                     |