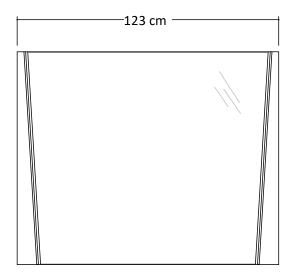

### MIRROR

| Panel  | <ul> <li>18mm thick, engineered wood panel covered with low-pressure laminate (LPL) White Marble color finish, high gloss acrylic lacquer. 1mm thick, ABS edges</li> <li>ABS strip 2x8mm. Black chrome color</li> </ul> |
|--------|-------------------------------------------------------------------------------------------------------------------------------------------------------------------------------------------------------------------------|
| Mirror | 3mm thick                                                                                                                                                                                                               |