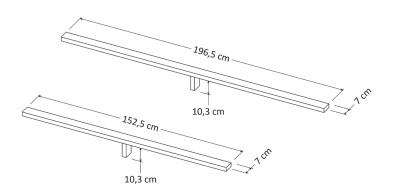

### BED CROSSBARS (Optional)

Material

30mm thick, raw spruce wood

Bedroom Mod. **ANNA** 

Our furniture is made in compliance with the following regulations: