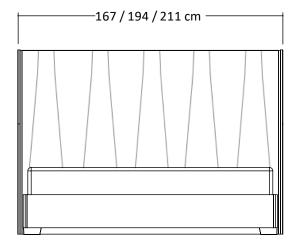

### BED QS/180/KS

| Siderails / Footboard | 28mm thick, engineered wood panel covered with low-pressure laminate (LPL) White Marble color finish, high gloss acrylic lacquer. 1mm thick, ABS edges                                                                                                                                                                                                                                                                                                                                                                       |
|-----------------------|------------------------------------------------------------------------------------------------------------------------------------------------------------------------------------------------------------------------------------------------------------------------------------------------------------------------------------------------------------------------------------------------------------------------------------------------------------------------------------------------------------------------------|
| Headboard             | <ul> <li>Lateral: - 28mm thick, engineered wood panel covered with low-pressure laminate (LPL) White Marble color finish, high gloss acrylic lacquer. 1mm thick, ABS edges         <ul> <li>- ABS profile 18x4H mm. Black chrome color</li> </ul> </li> <li>Back panels: 28mm thick, engineered wood panel covered with low-pressure laminate (LPL) White color finish. 1mm thick, ABS edges</li> <li>Upholstery: Fire resistant Simil-Leather and foam. Color reference: Grey Brooklyn</li> <li>LED Light system</li> </ul> |
| Corner                | Mdf round chromed corner                                                                                                                                                                                                                                                                                                                                                                                                                                                                                                     |
| Feet                  | Fiberglass ABS. Black chrome color. H. 50mm                                                                                                                                                                                                                                                                                                                                                                                                                                                                                  |
| Led Lights            | Bi-zone rh-lh LED dimmable system. Light color: White 4200K                                                                                                                                                                                                                                                                                                                                                                                                                                                                  |