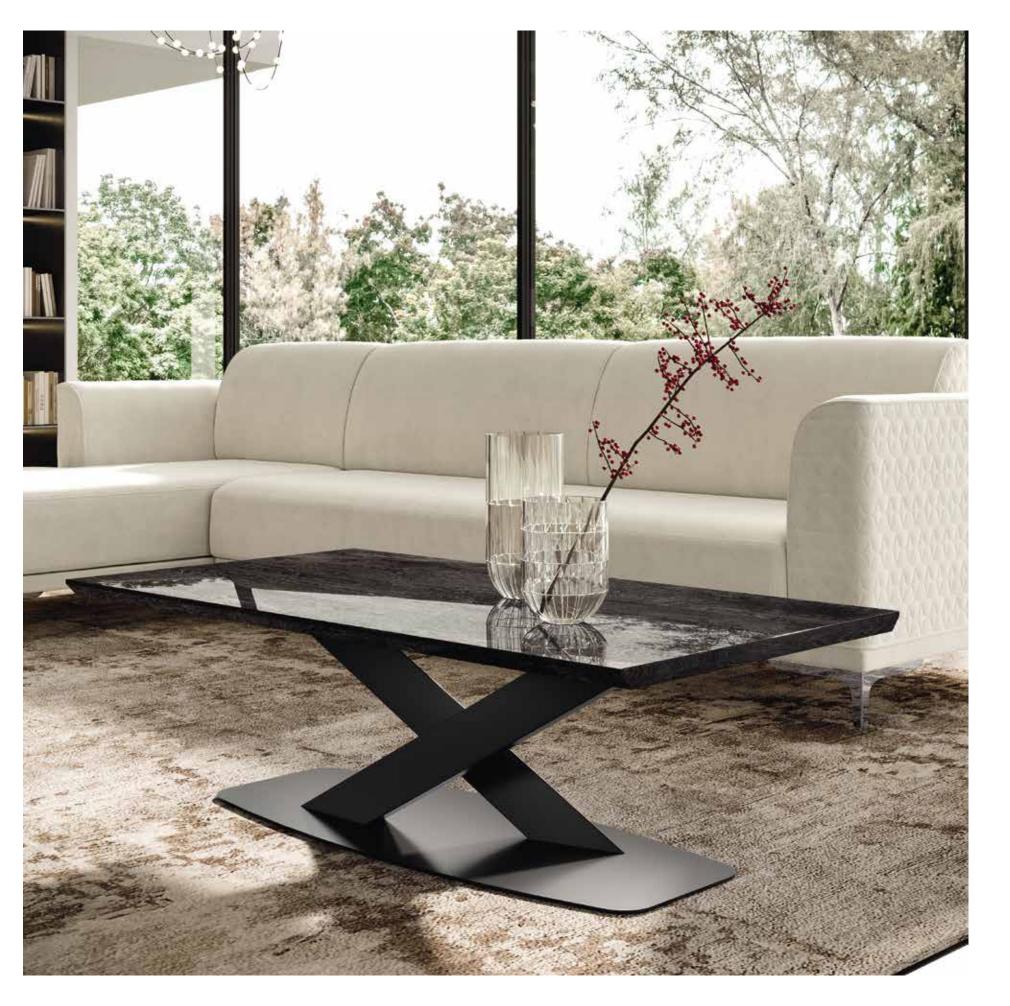

TV CABINET WITH WALL PANEL

4 DOOR MIDI SIDEBOARD

COFFEE TABLE MAXI KRYSTAL/WOODEN TOP MedBlue

MOOD LOUNGE

LAMPTABLE KRYSTAL/CERAMICTOP THUNDER NIGHT

1 DOOR VITRINE

#### Our occasional table bases KRYSTAL and TENT can be combined with any of our table tops.

KRYSTAL MAXI BASE

KRYSTAL LAMP BASE

KRYSTAL COFFEE BASE

TENT COFFEE BASE

TENT LAMP

THUNDER NIGHT \*

TUNDRA \*

#### WOODENTOPS

KRYSTAL MAXI BASE

KRYSTAL LAMP BASE

KRYSTAL COFFEE BASE

TENT COFFEE BASE

Ceramic pattern, colour and shades will vary randomly from table to table. A specific marble pattern cannot be guaranteed. Photo-graphic representation is only an indication of possible marble