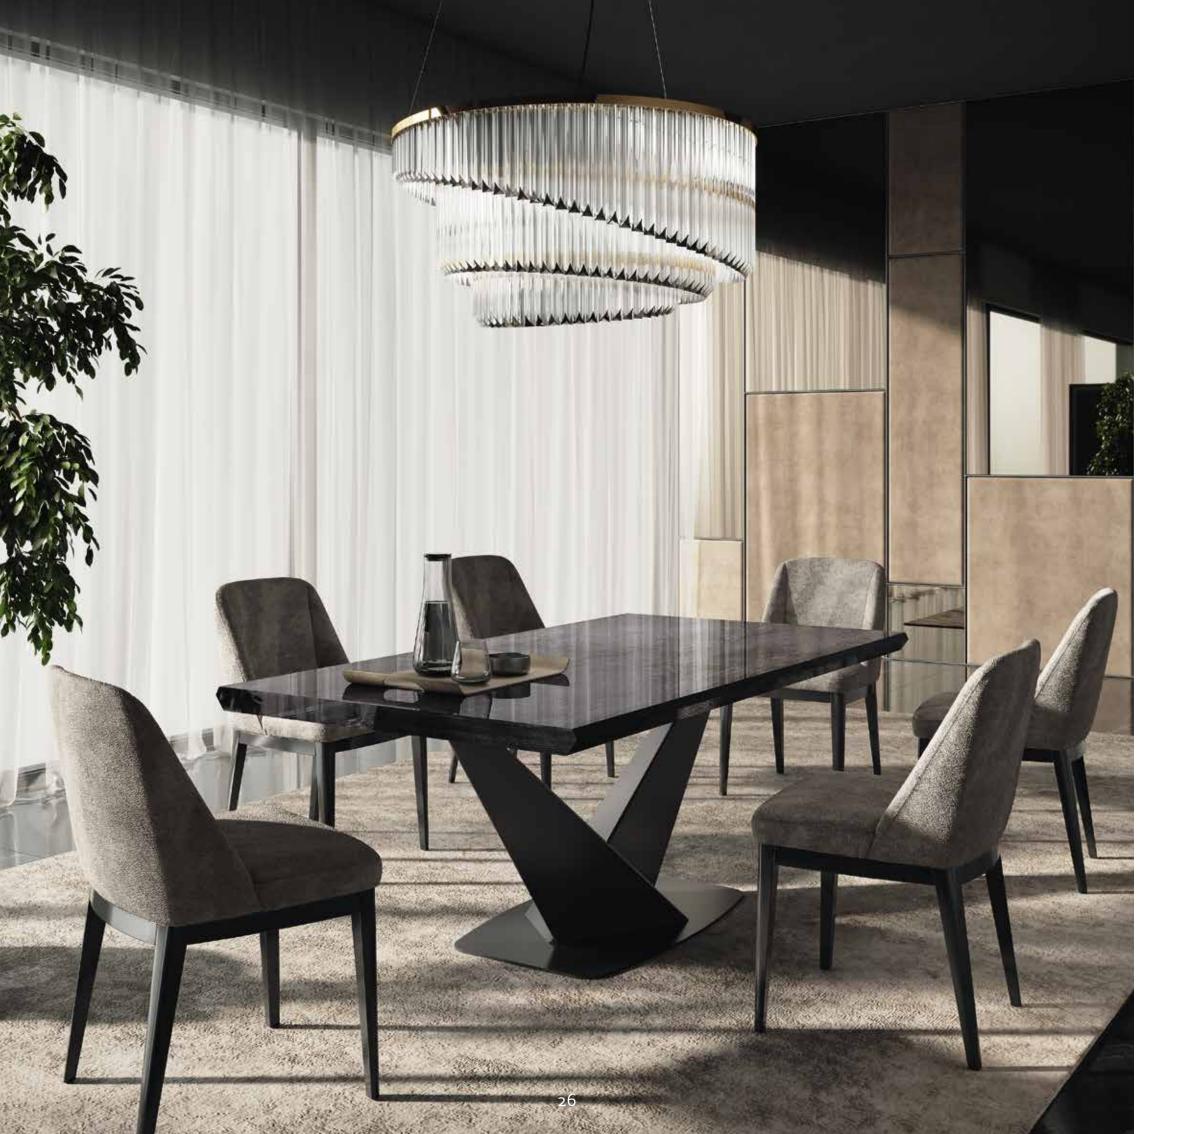

Introducing dining table KRYSTAL.

Available with a variety of ceramic tops or our *MedBlue* wood top.

KRYSTAL dining in a contemporary ambiance.
KRYSTAL table shown here with ceramic **Thunder Night** fixed top.
ARAMIS chair upholstered in **Simphony o5** fabric.
The 4 door midi sideboard adds a touch of elegance and functionality to the whole ambiance.