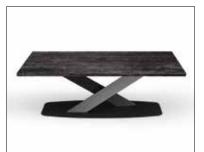

TV CABINET WITH WALL PANEL

4 DOOR MIDI SIDEBOARD

COFFEE TABLE MAXI KRYSTAL/WOODEN TOP MedBlue

MOOD LOUNGE

LAMPTABLE KRYSTAL/CERAMICTOP THUNDER NIGHT

1 DOOR VITRINE

#### Our occasional table bases KRYSTAL and TENT can be combined with any of our table tops.

KRYSTAL MAXI BASE

KRYSTAL LAMP BASE

KRYSTAL COFFEE BASE

TENT COFFEE BASE

TENT LAMP

THUNDER NIGHT \*

TUNDRA \*