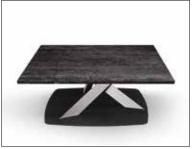

TV CABINET WITH WALL PANEL

4 DOOR MIDI SIDEBOARD

COFFEE TABLE MAXI KRYSTAL/WOODEN TOP MedBlue

MOOD LOUNGE

LAMPTABLE KRYSTAL/CERAMICTOP THUNDER NIGHT

1 DOOR VITRINE

#### Our occasional table bases KRYSTAL and TENT can be combined with any of our table tops.

KRYSTAL MAXI BASE

KRYSTAL LAMP BASE

KRYSTAL COFFEE BASE

TENT COFFEE BASE

TENT LAMP

THUNDER NIGHT \*

TUNDRA \*