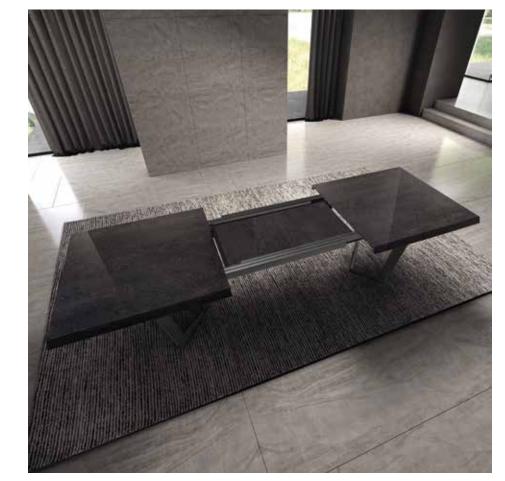

The mechanism, sliding on steel bearings, ensures a simple and straightforward process of opening and closing the table.

The metal sliding mechanism is powder coated in the same finish as the base.

Two extensions can be stored inside, protected with a felt pad.

The 3 bases KRYSTAL, NET, TENT can be combined with any of our table tops. We offer 5 ceramic tops and 1 wood top. All finishes have been specially selected to match the KRYSTAL collection.

All of our tables can be combined with any of our chairs, which in turn can be upholstered in the fabric of your choiche.