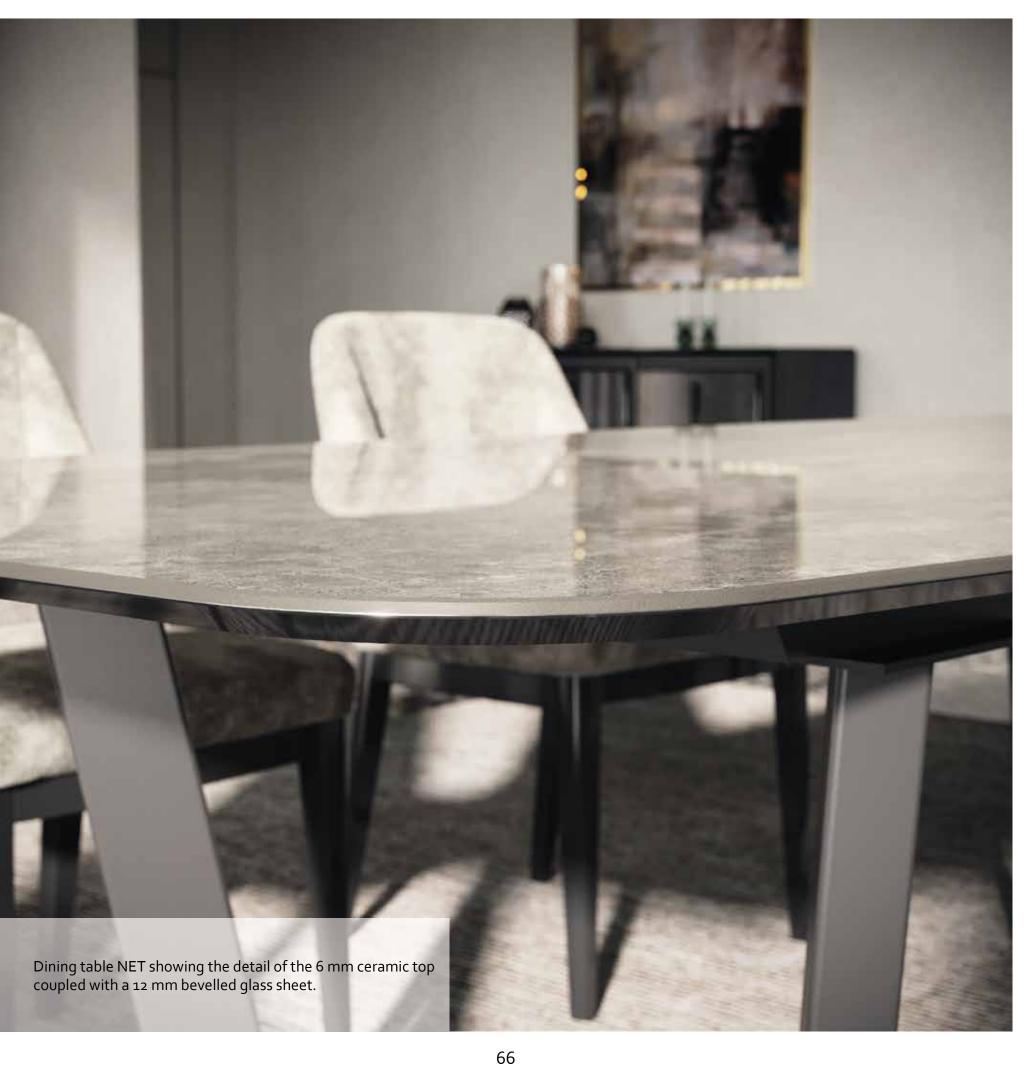

### Introducing table NET.

Available with a variety of ceramic or *MedBlue* wooden tops.

Dining table NET with ceramic **Heritage Cloud** top.

New dining chair FLUTE with striped sewn padding, upholstered in **Scarlet 04** fabric.