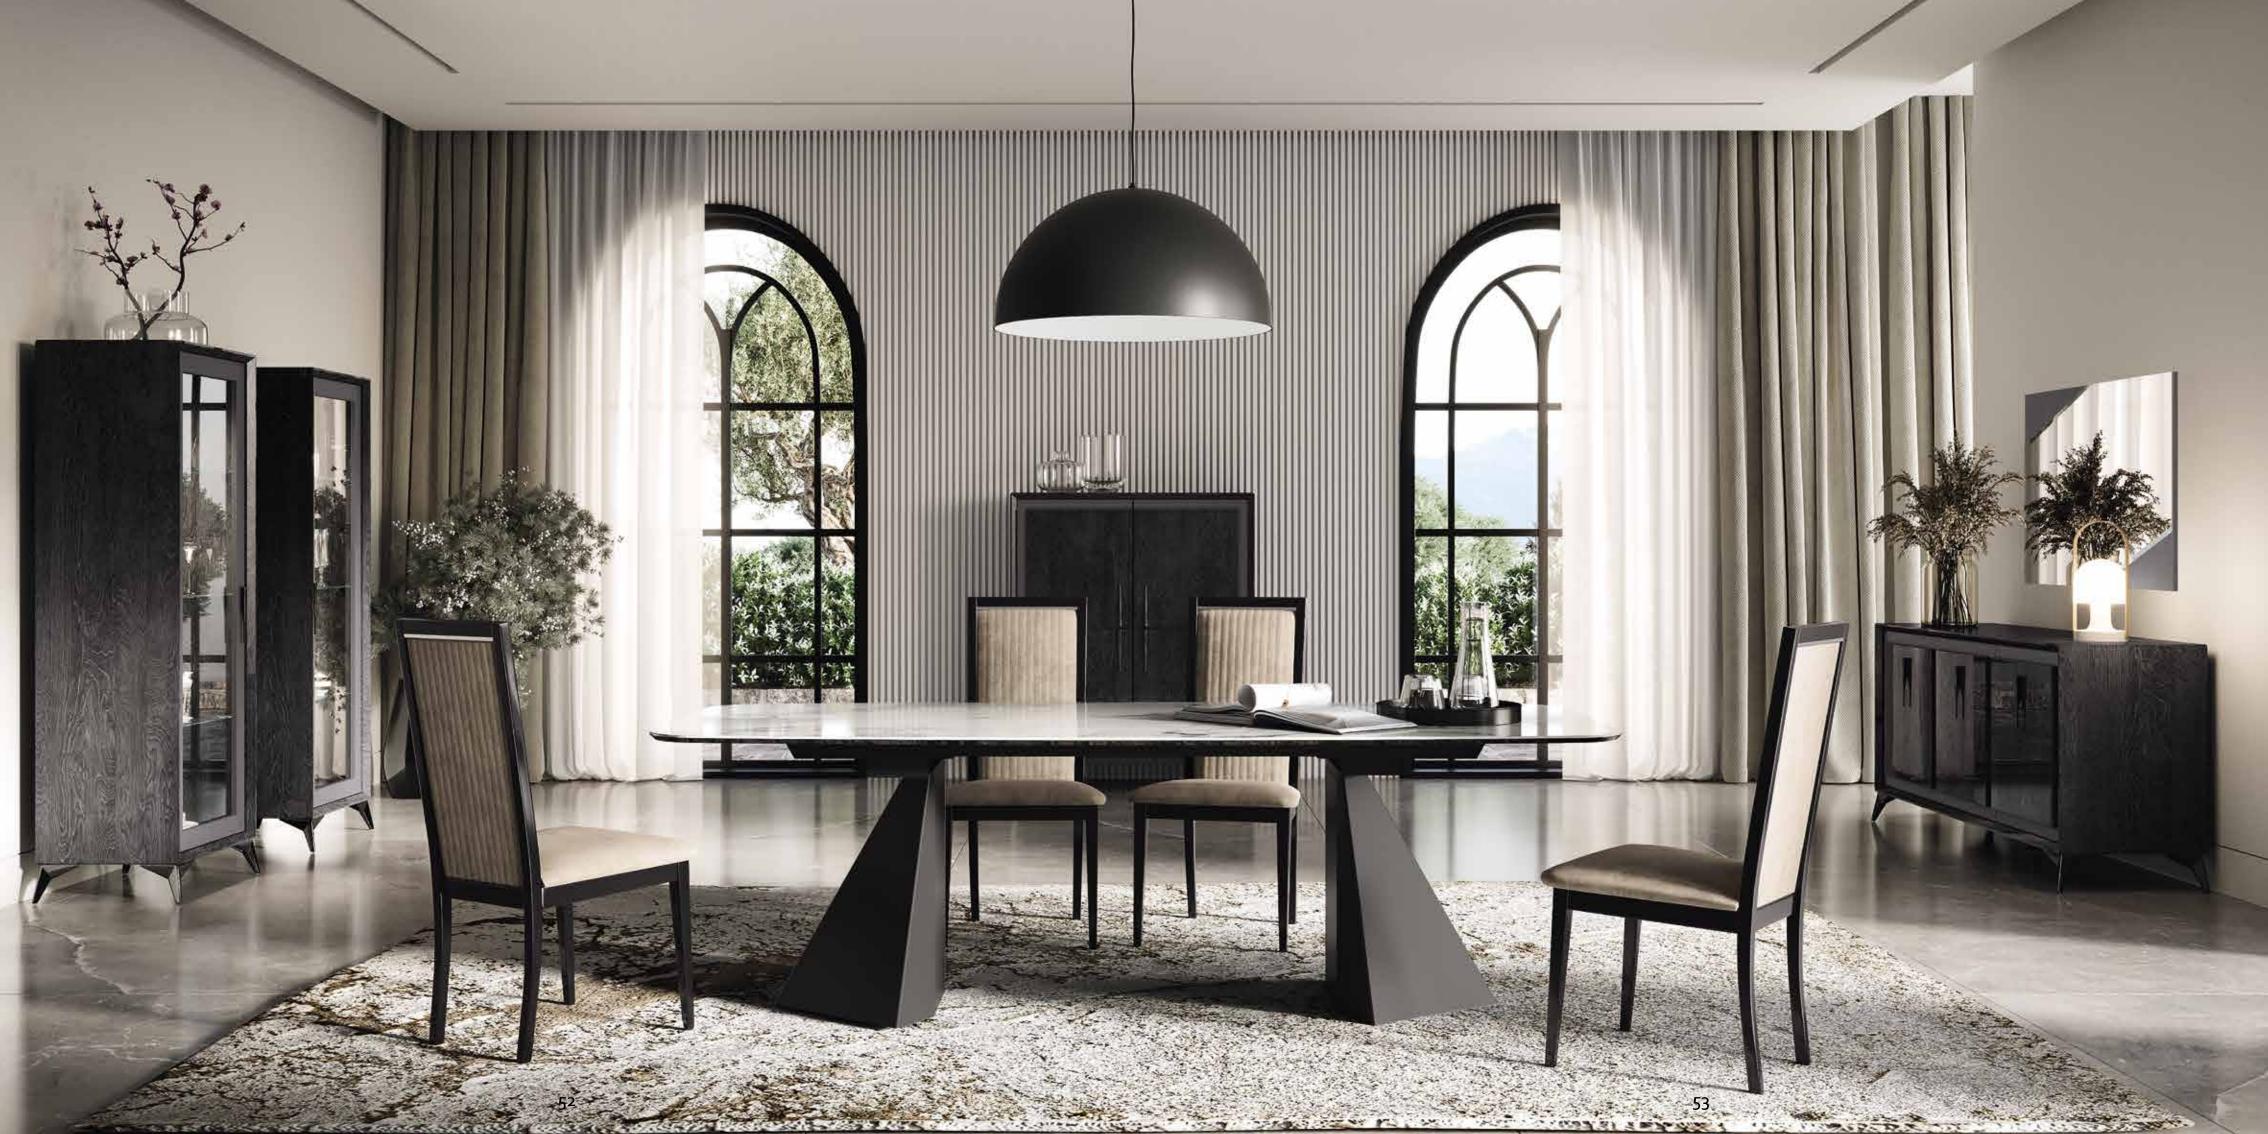

## Introducing dining table KRYSTAL with bevelled wood top.

Elegant ambiance for the dining table KRYSTAL with bevelled wood top. The vitrine and sideboard enrich the setting.

The new ARAMIS chair is available in a variety of fabrics and finishes chosen to match all of the Camelgroup collections.