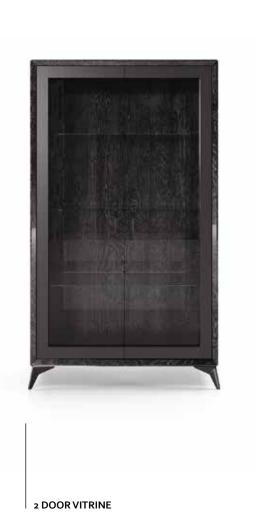

TV CABINET WITH WALL PANEL

4 DOOR MIDI SIDEBOARD

COFFEE TABLE MAXI KRYSTAL/WOODEN TOP MedBlue

MOOD LOUNGE

LAMPTABLE KRYSTAL/CERAMICTOP THUNDER NIGHT

1 DOOR VITRINE