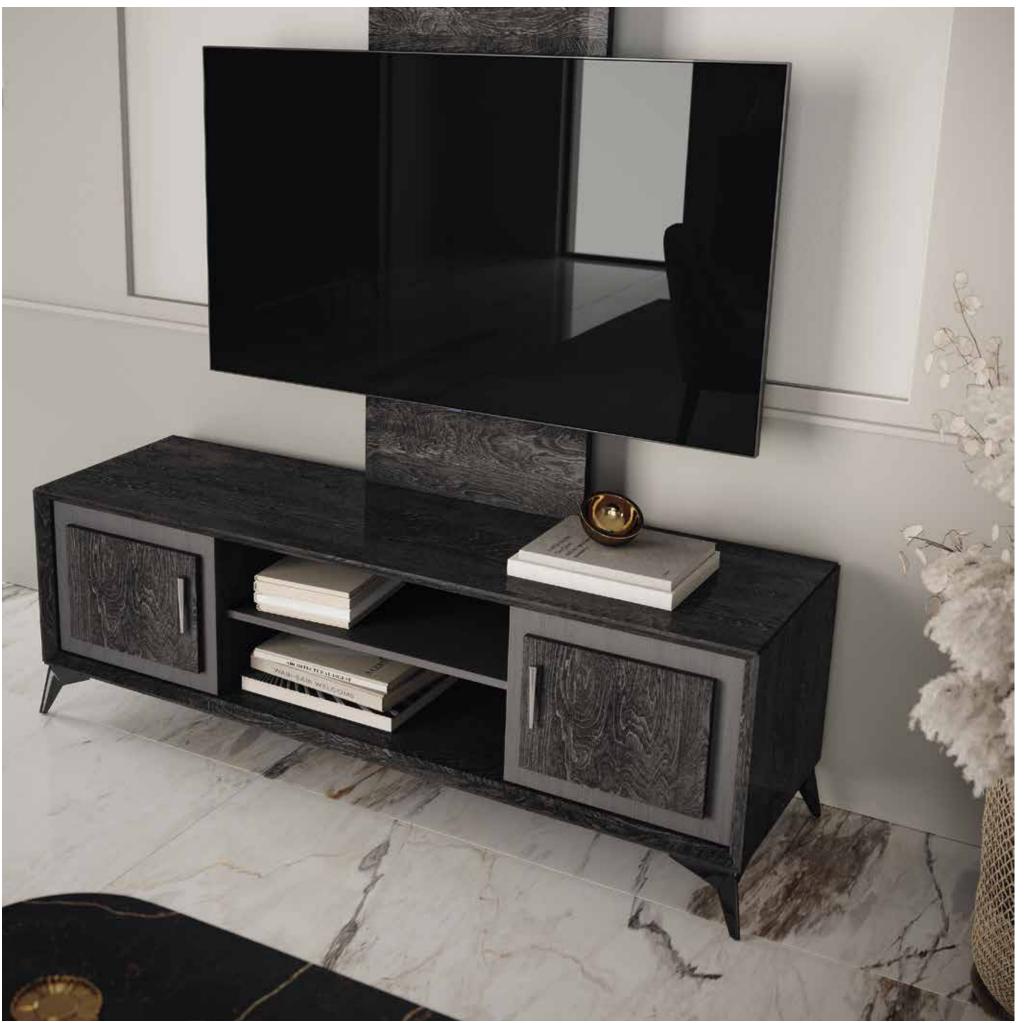

TV CABINET WITH WALL PANEL

4 DOOR MIDI SIDEBOARD

COFFEE TABLE MAXI KRYSTAL/WOODEN TOP MedBlue

MOOD LOUNGE

LAMPTABLE KRYSTAL/CERAMICTOP THUNDER NIGHT

1 DOOR VITRINE