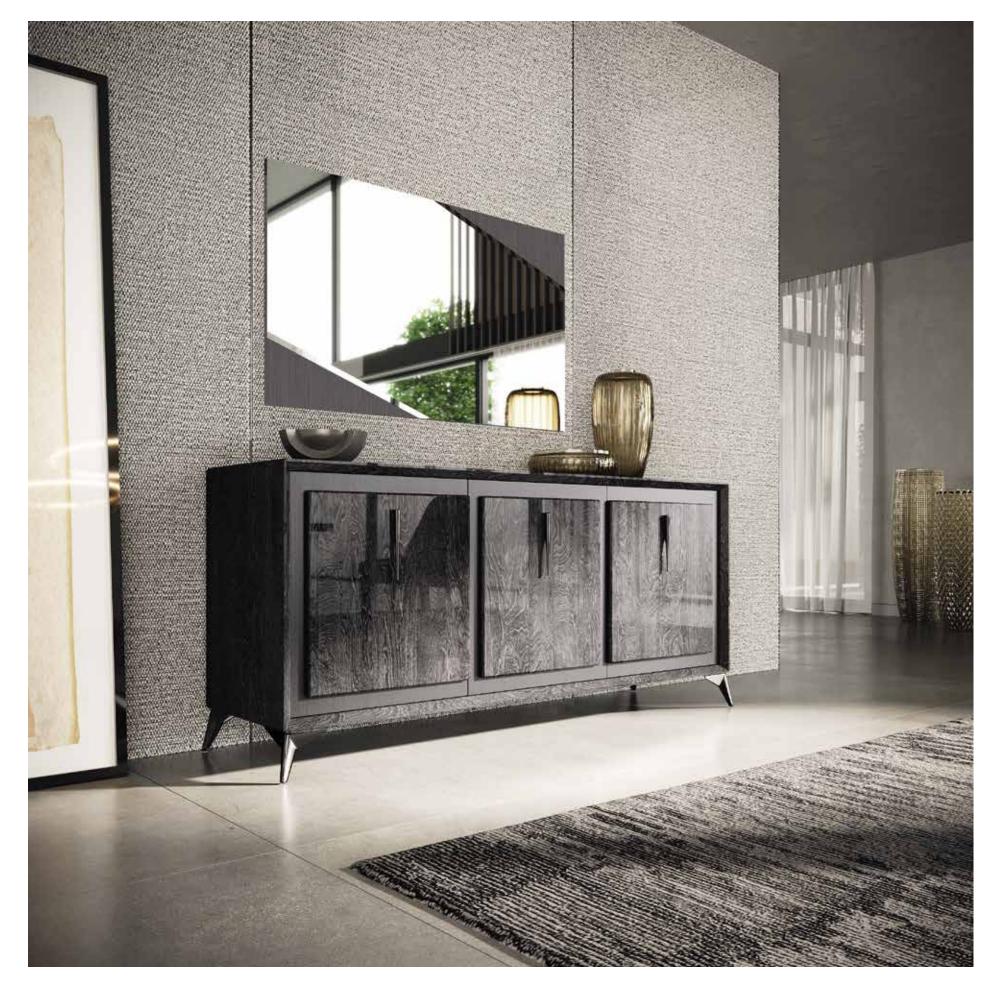

## Introducing dining table KRYSTAL with bevelled wood top.

Elegant ambiance for the dining table KRYSTAL with bevelled wood top. The vitrine and sideboard enrich the setting.

The new ARAMIS chair is available in a variety of fabrics and finishes chosen to match all of the Camelgroup collections.

TV CABINET WITH WALL PANEL

4 DOOR MIDI SIDEBOARD

COFFEE TABLE MAXI KRYSTAL/WOODEN TOP MedBlue

MOOD LOUNGE

LAMPTABLE KRYSTAL/CERAMICTOP THUNDER NIGHT

1 DOOR VITRINE