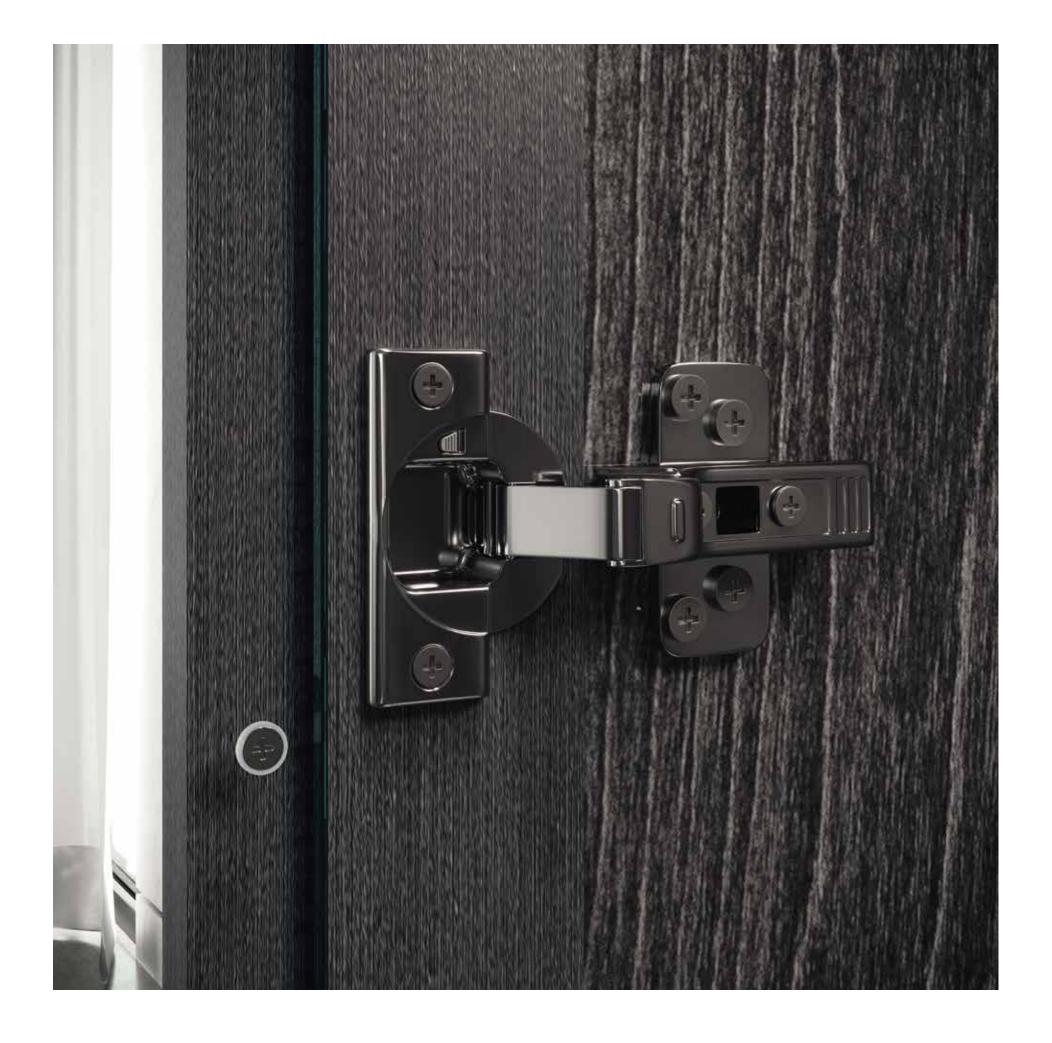

MEDBLUE

KRYSTAL day collection features the interplay of gloss and matte. *MedBlue* birch gloss panels combine and contrast with matte metal look wood frames. Onyx stiletto handles and diamond cut feet add a sleek urban vibe to the collection.