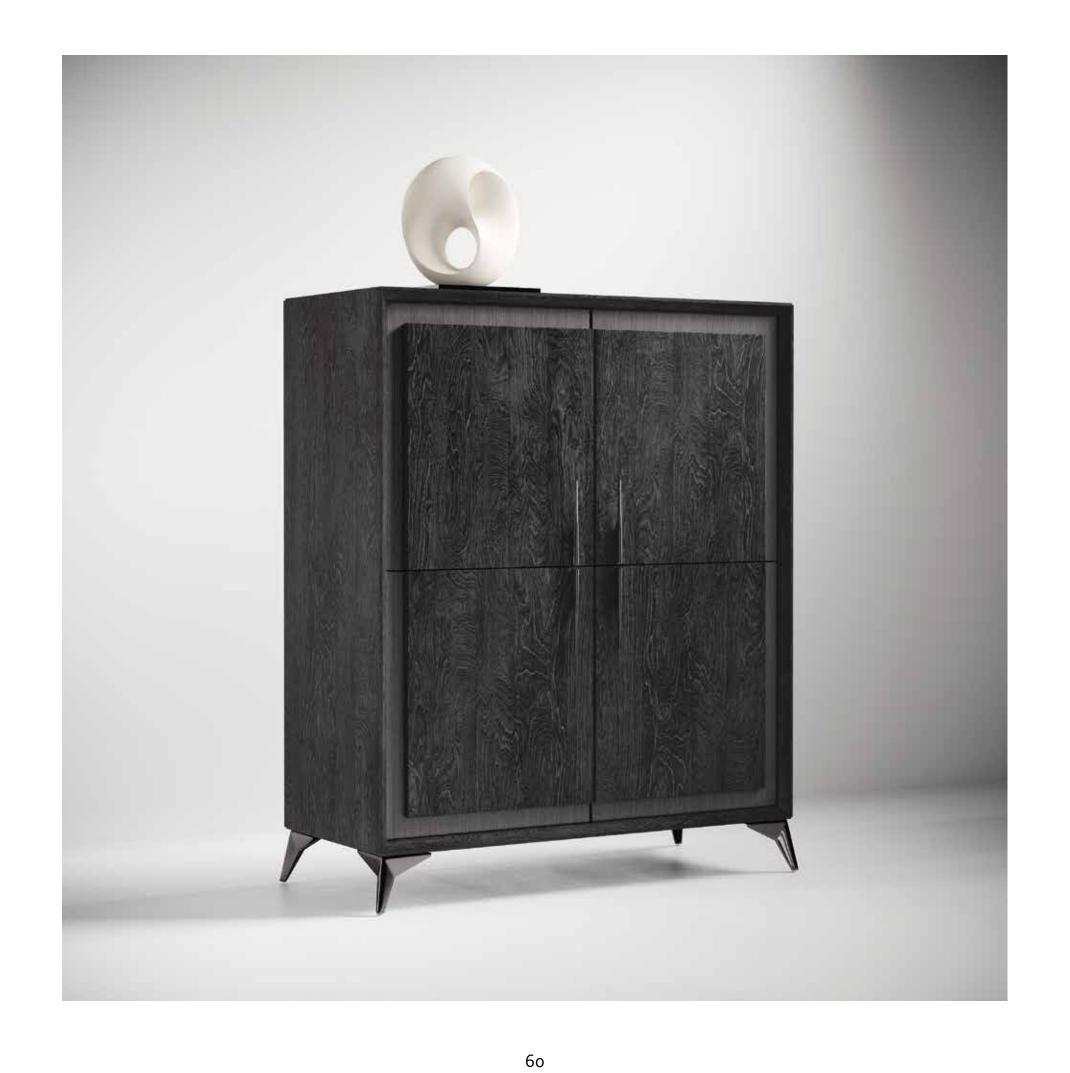

MEDBLUE

KRYSTAL day collection features the interplay of gloss and matte. *MedBlue* birch gloss panels combine and contrast with matte metal look wood frames. Onyx stiletto handles and diamond cut feet add a sleek urban vibe to the collection.

TV CABINET WITH WALL PANEL

4 DOOR MIDI SIDEBOARD

COFFEE TABLE MAXI KRYSTAL/WOODEN TOP MedBlue

MOOD LOUNGE

LAMPTABLE KRYSTAL/CERAMICTOP THUNDER NIGHT

1 DOOR VITRINE