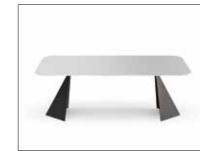

The 3 bases KRYSTAL, NET, TENT can be combined with any of our table tops. We offer 5 ceramic tops and 1 wood top. All finishes have been specially selected to match the KRYSTAL collection.

All of our tables can be combined with any of our chairs, which in turn can be upholstered in the fabric of your choiche.

#### Our occasional table bases KRYSTAL and TENT can be combined with any of our table tops.

KRYSTAL MAXI BASE

KRYSTAL LAMP BASE

KRYSTAL COFFEE BASE

TENT COFFEE BASE

TENT LAMP

THUNDER NIGHT \*

TUNDRA \*