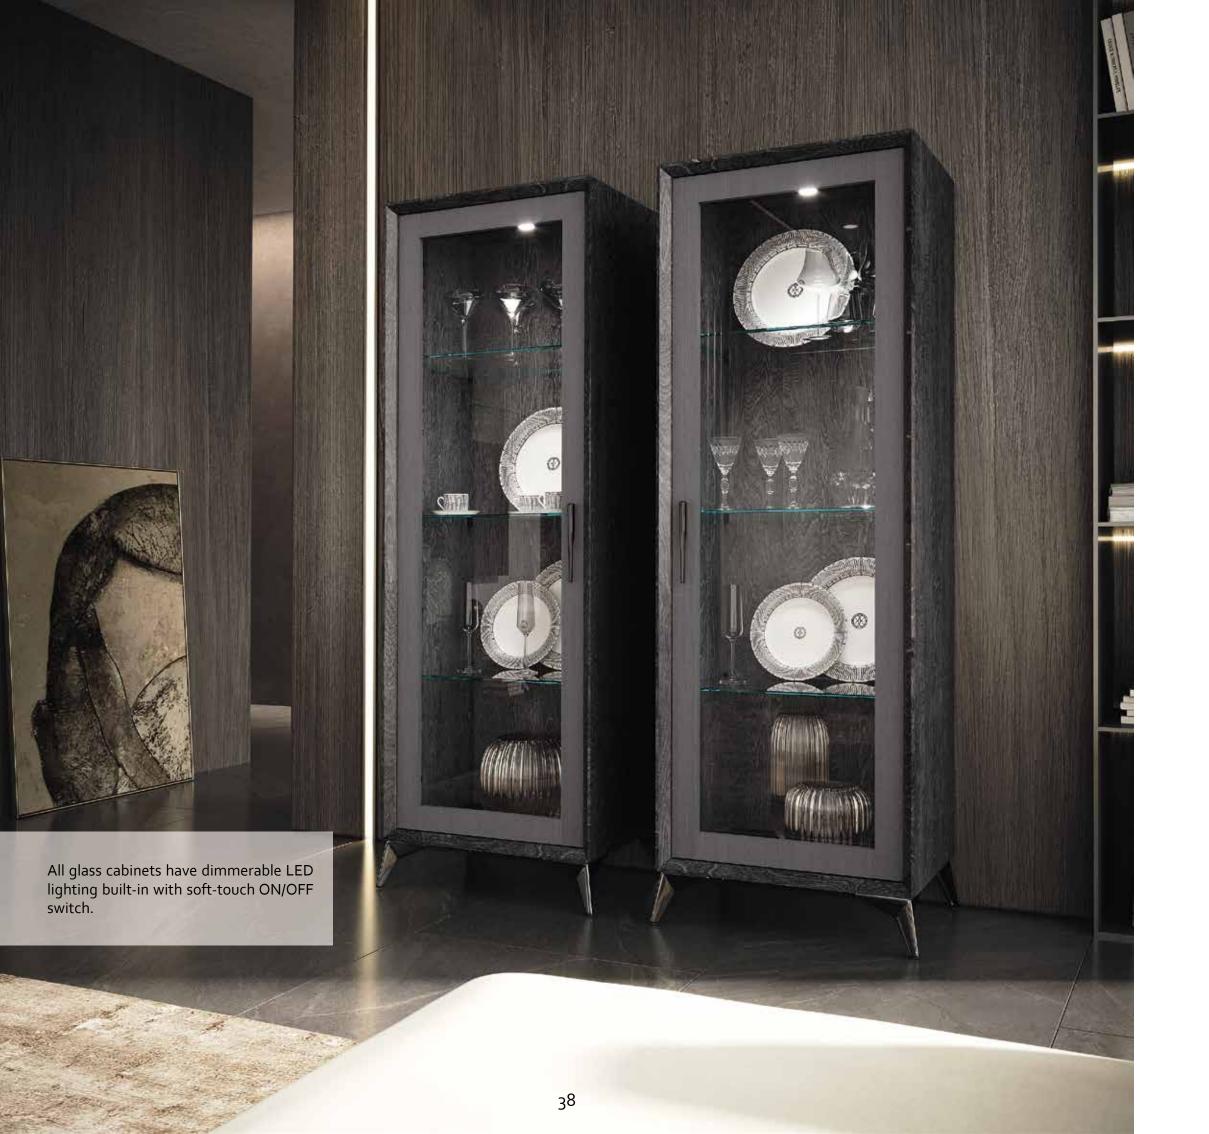

TV CABINET WITH WALL PANEL

4 DOOR MIDI SIDEBOARD

COFFEE TABLE MAXI KRYSTAL/WOODEN TOP MedBlue

MOOD LOUNGE

LAMPTABLE KRYSTAL/CERAMICTOP THUNDER NIGHT

1 DOOR VITRINE