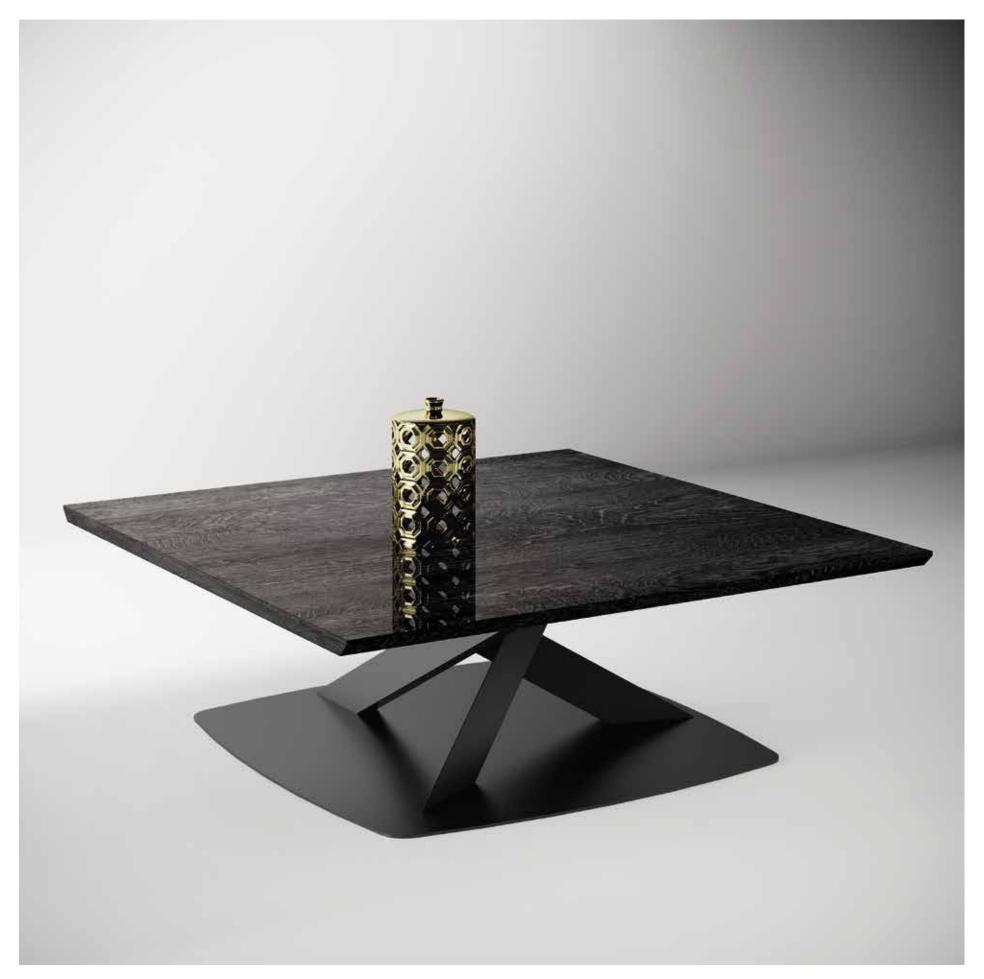

TV CABINET WITH WALL PANEL

4 DOOR MIDI SIDEBOARD

COFFEE TABLE MAXI KRYSTAL/WOODEN TOP MedBlue

MOOD LOUNGE

LAMPTABLE KRYSTAL/CERAMICTOP THUNDER NIGHT

1 DOOR VITRINE