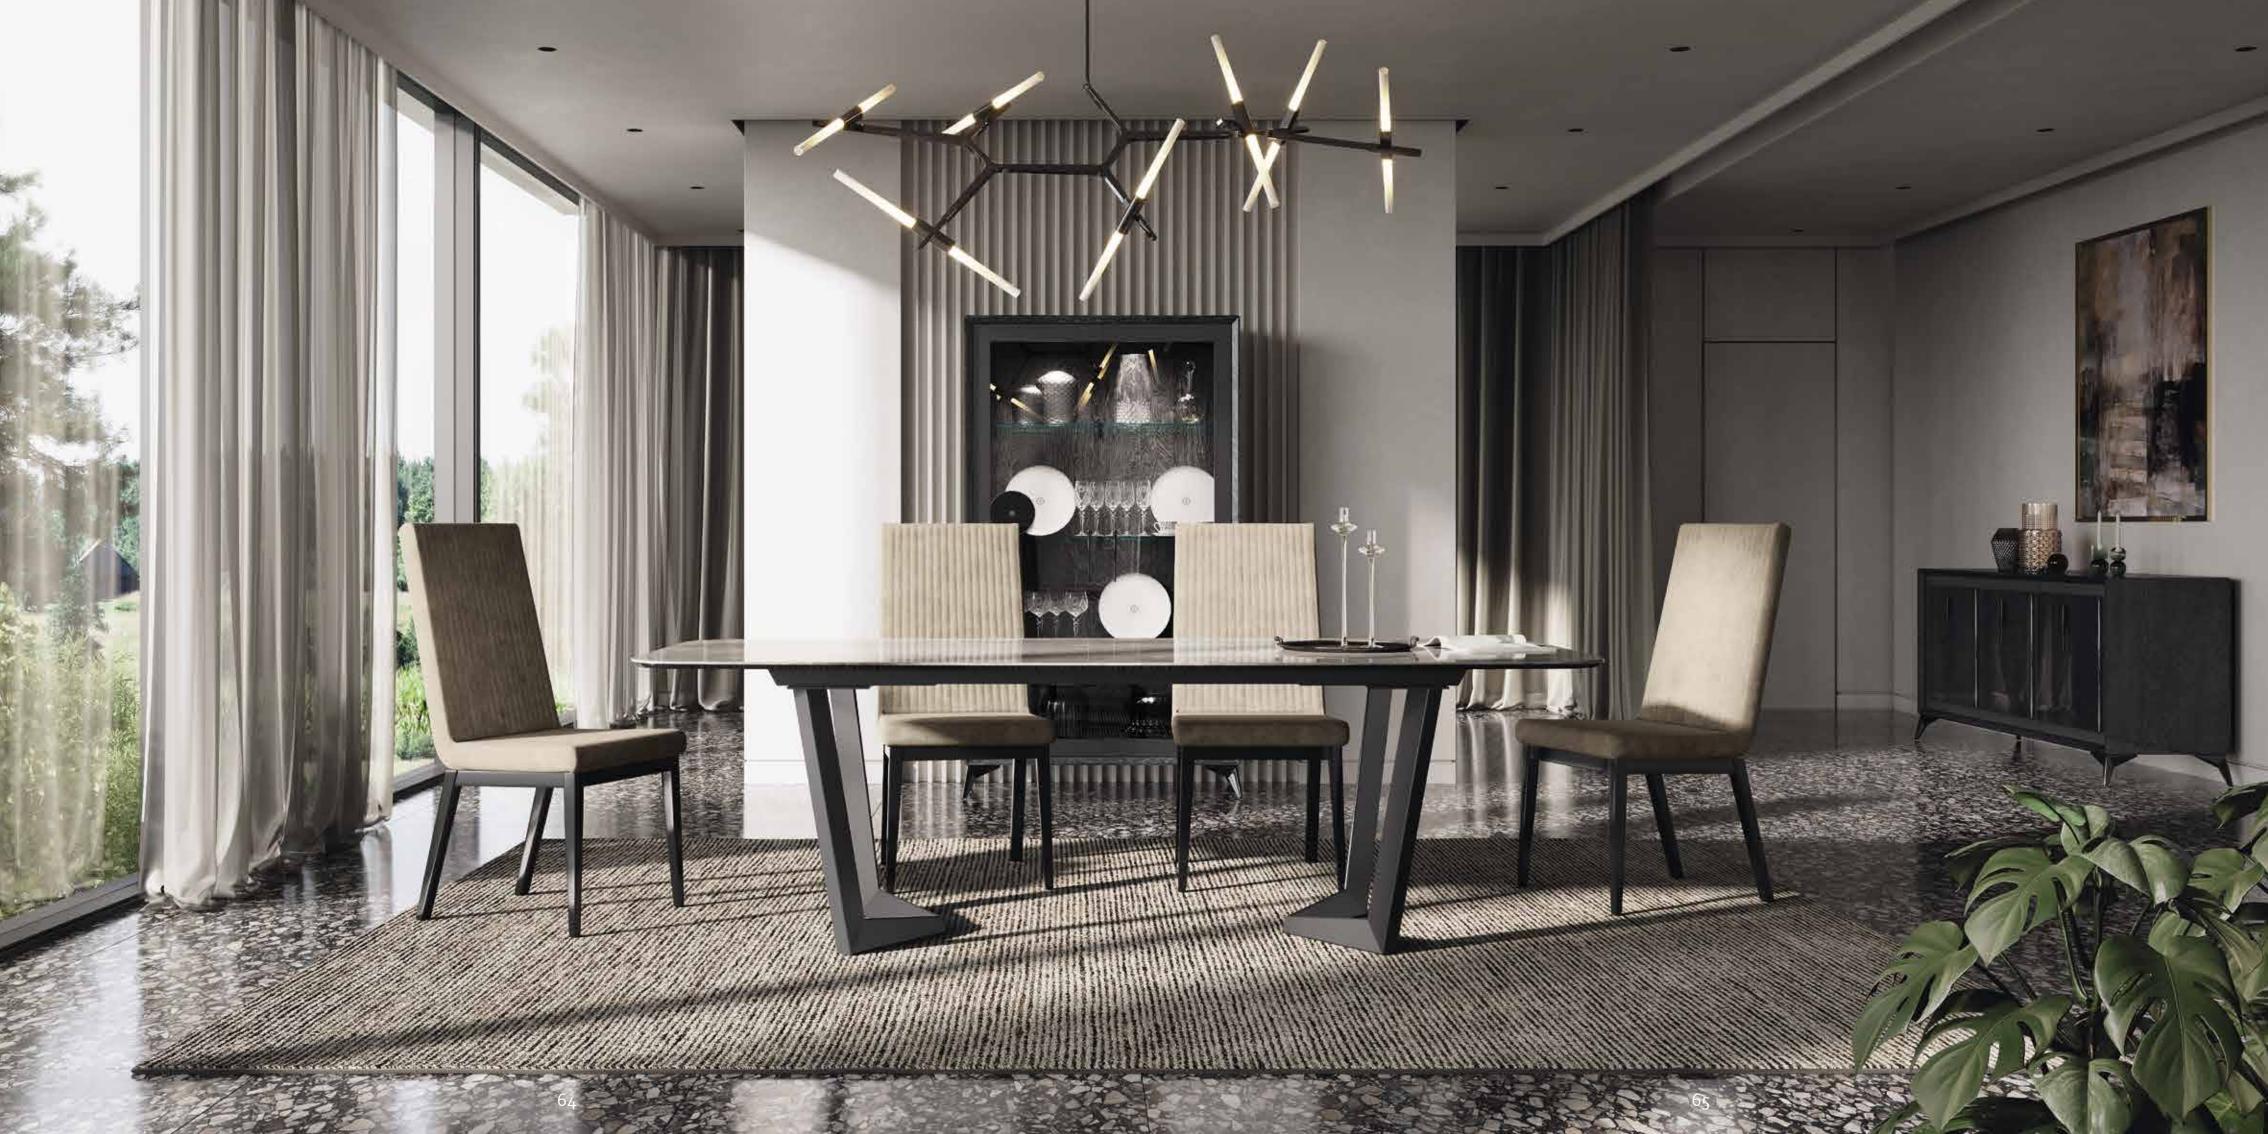

### Introducing table NET.

Available with a variety of ceramic or *MedBlue* wooden tops.

Dining table NET with ceramic **Heritage Cloud** top.

New dining chair FLUTE with striped sewn padding, upholstered in **Scarlet 04** fabric.