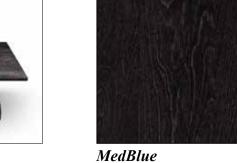

MEDBLUE

KRYSTAL day collection features the interplay of gloss and matte. *MedBlue* birch gloss panels combine and contrast with matte metal look wood frames. Onyx stiletto handles and diamond cut feet add a sleek urban vibe to the collection.