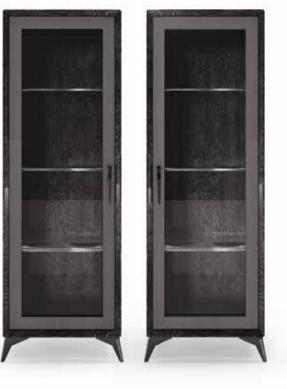

## Introducing dining table KRYSTAL with bevelled wood top.

Elegant ambiance for the dining table KRYSTAL with bevelled wood top. The vitrine and sideboard enrich the setting.

The new ARAMIS chair is available in a variety of fabrics and finishes chosen to match all of the Camelgroup collections.

TV CABINET WITH WALL PANEL

4 DOOR MIDI SIDEBOARD

COFFEE TABLE MAXI KRYSTAL/WOODEN TOP MedBlue

MOOD LOUNGE

LAMPTABLE KRYSTAL/CERAMICTOP THUNDER NIGHT

1 DOOR VITRINE