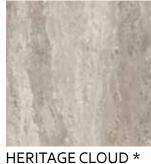

ritage Cloud** top.

New dining chair FLUTE with striped sewn padding, upholstered in **Scarlet 04** fabric.



























The mechanism, sliding on steel bearings, ensures a simple and straightforward process of opening and closing the table.

The metal sliding mechanism is powder coated in the same finish as the base.

Two extensions can be stored inside, protected with a felt pad.







The 3 bases KRYSTAL, NET, TENT can be combined with any of our table tops. We offer 5 ceramic tops and 1 wood top. All finishes have been specially selected to match the KRYSTAL collection.

All of our tables can be combined with any of our chairs, which in turn can be upholstered in the fabric of your choiche.



**NET BASE** 



KRYSTAL BASE



TENT BASE



THUNDER NIGHT \*



TUNDRA \*





CALACATTA GOLD \*



ORIGINES ARGENT \*



MedBlue





KRYSTAL BASE



**TENT BASE** 

\* Ceramic pattern, colour and shades will vary randomly from table to table. A specific marble pattern cannot be guaranteed. Photo-graphic representation is only an indication of possible marble

#### Our occasional table bases KRYSTAL and TENT can be combined with any of our table tops.





KRYSTAL MAXI BASE



KRYSTAL LAMP BASE



KRYSTAL COFFEE BASE



TENT COFFEE BASE



TENT LAMP



THUNDER NIGHT \*



TUNDRA \*



HERITAGE CLOUD \*



CALACATTA GOLD \*



**ORIGINES ARGENT \*** 

#### WOODENTOPS



KRYSTAL MAXI BASE





KRYSTAL LAMP BASE



KRYSTAL COFFEE BASE



TENT COFFEE BASE

Ceramic pattern, colour and shades will vary randomly from table to table. A specific marble pattern cannot be