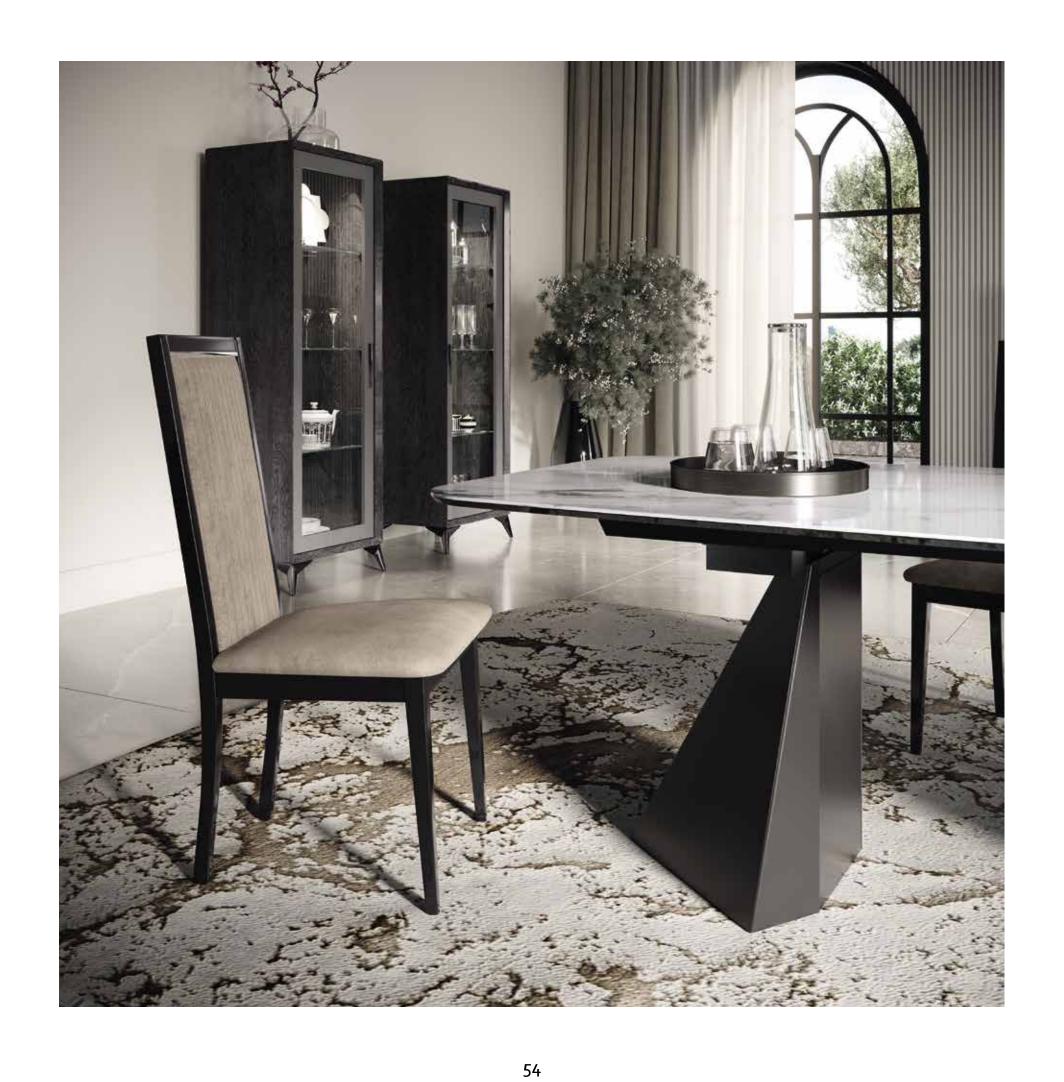

Introducing dining table KRYSTAL.

Available with a variety of ceramic tops or our *MedBlue* wood top.

KRYSTAL dining in a contemporary ambiance.
KRYSTAL table shown here with ceramic **Thunder Night** fixed top.
ARAMIS chair upholstered in **Simphony o5** fabric.
The 4 door midi sideboard adds a touch of elegance and functionality to the whole ambiance.

MEDBLUE

KRYSTAL day collection features the interplay of gloss and matte. *MedBlue* birch gloss panels combine and contrast with matte metal look wood frames. Onyx stiletto handles and diamond cut feet add a sleek urban vibe to the collection.