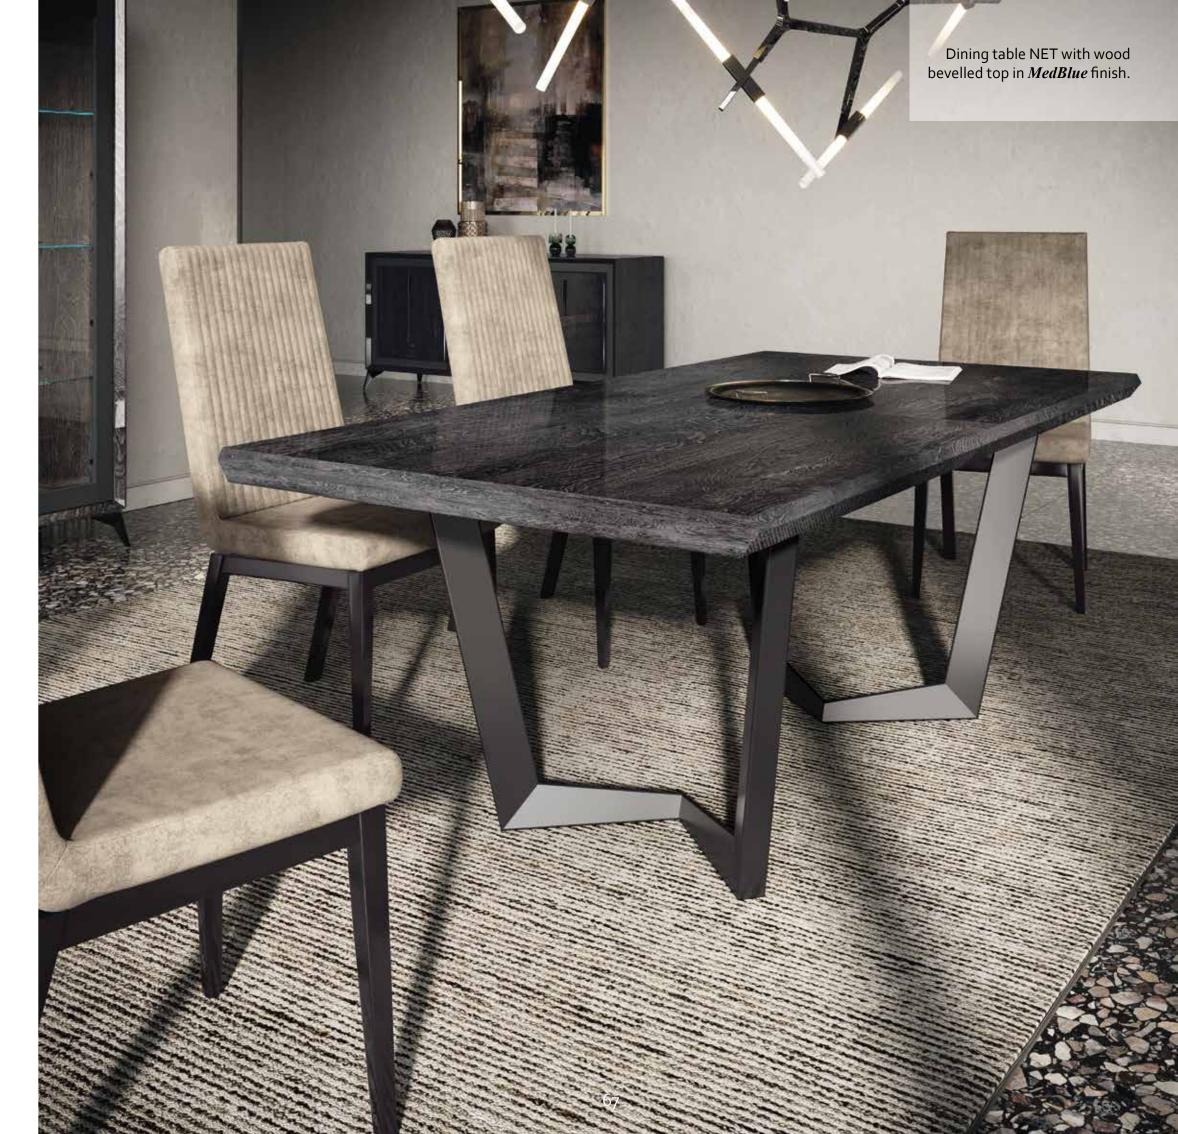

### Introducing table NET.

Available with a variety of ceramic or *MedBlue* wooden tops.

Dining table NET with ceramic **Heritage Cloud** top.

New dining chair FLUTE with striped sewn padding, upholstered in **Scarlet 04** fabric.