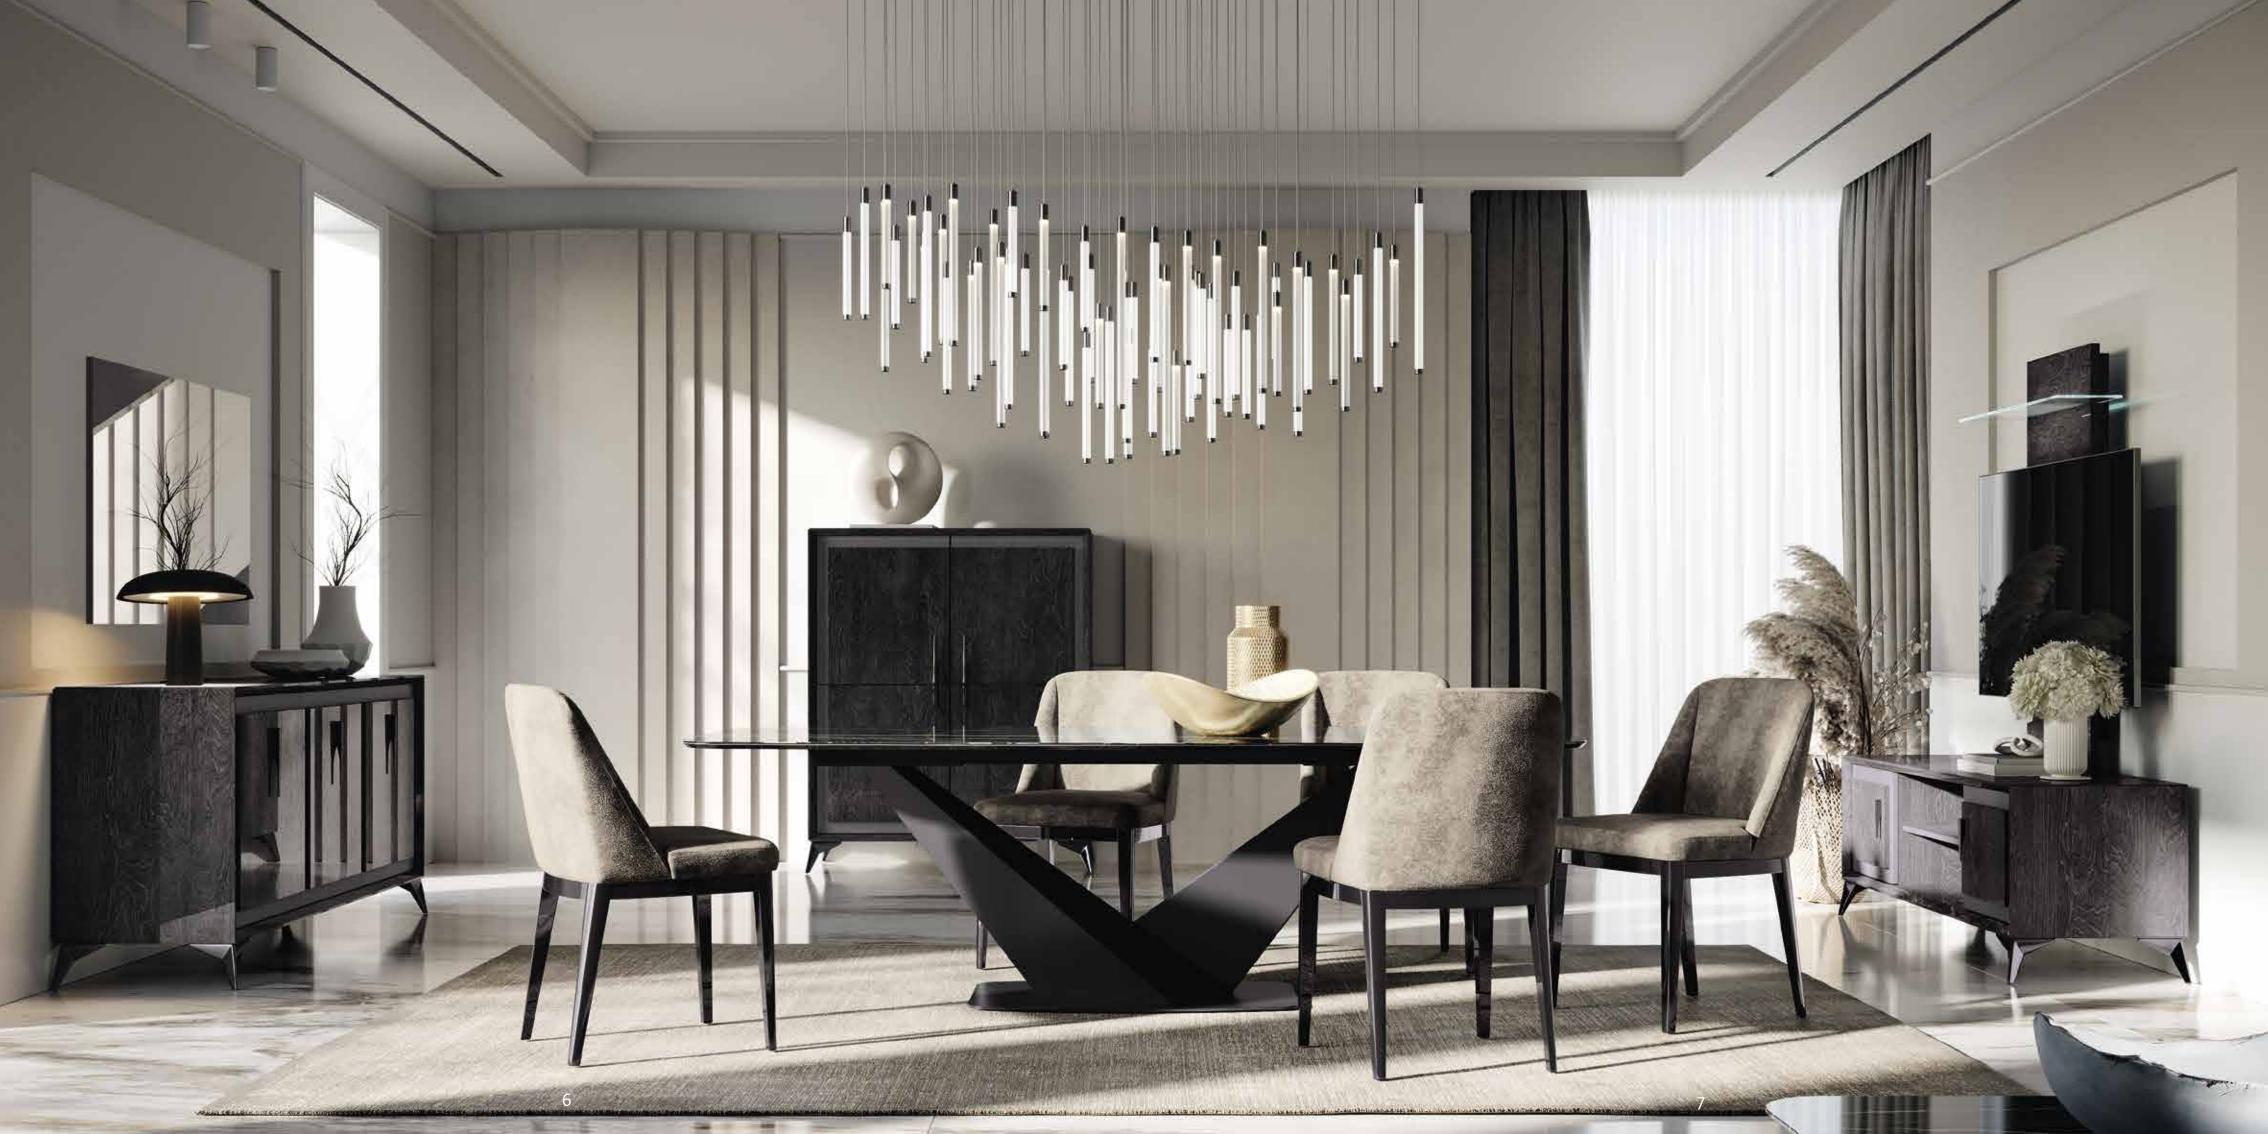

Introducing dining table KRYSTAL.

Available with a variety of ceramic tops or our *MedBlue* wood top.

KRYSTAL dining in a contemporary ambiance.
KRYSTAL table shown here with ceramic **Thunder Night** fixed top.
ARAMIS chair upholstered in **Simphony o5** fabric.
The 4 door midi sideboard adds a touch of elegance and functionality to the whole ambiance.

## Introducing dining table KRYSTAL with bevelled wood top.

Elegant ambiance for the dining table KRYSTAL with bevelled wood top. The vitrine and sideboard enrich the setting.

The new ARAMIS chair is available in a variety of fabrics and finishes chosen to match all of the Camelgroup collections.