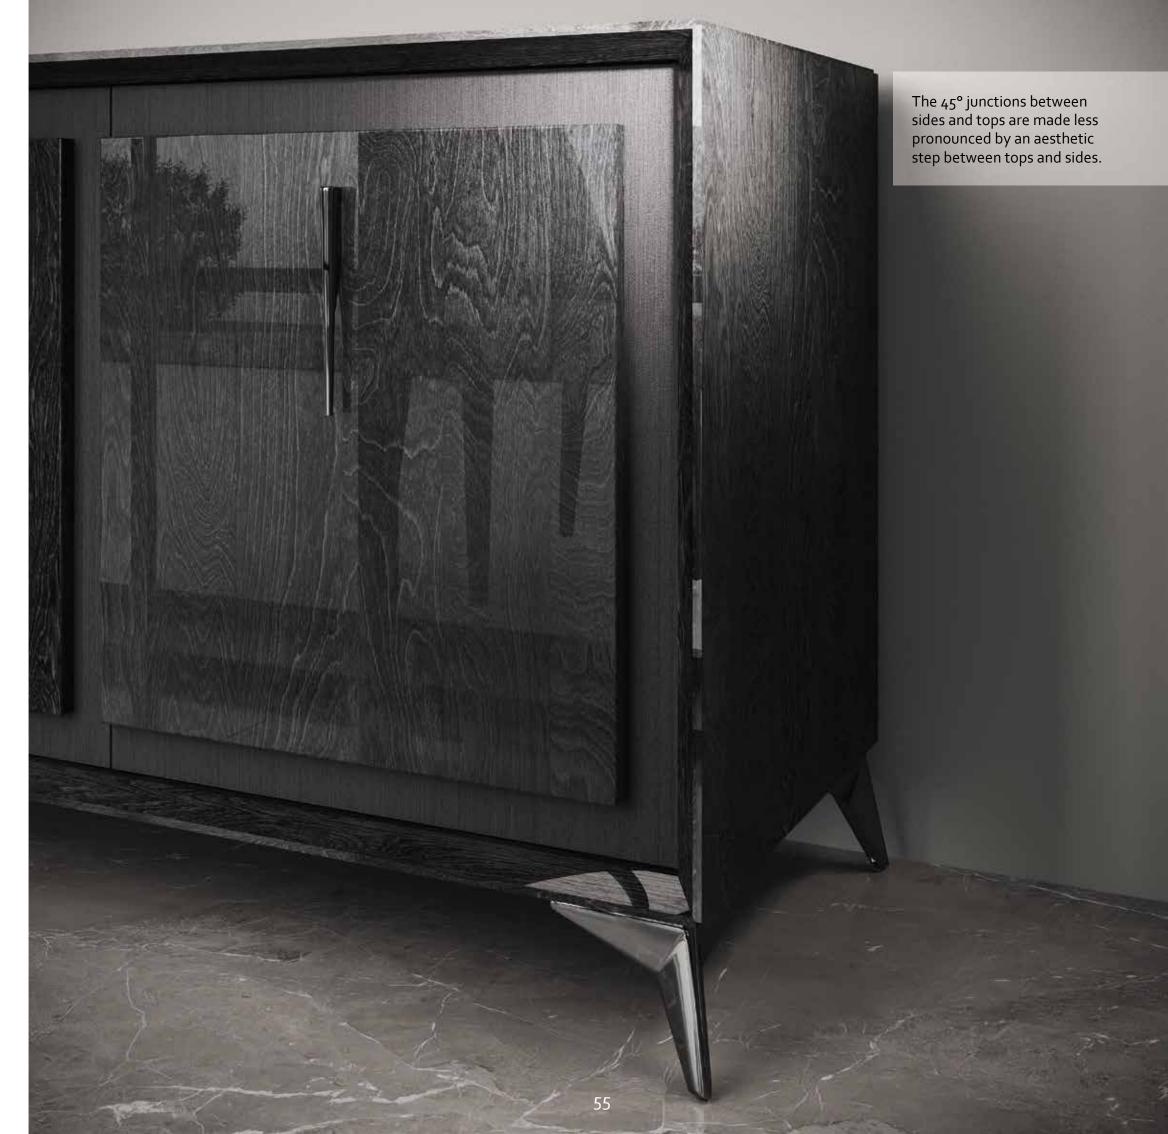

MEDBLUE

KRYSTAL day collection features the interplay of gloss and matte. *MedBlue* birch gloss panels combine and contrast with matte metal look wood frames. Onyx stiletto handles and diamond cut feet add a sleek urban vibe to the collection.