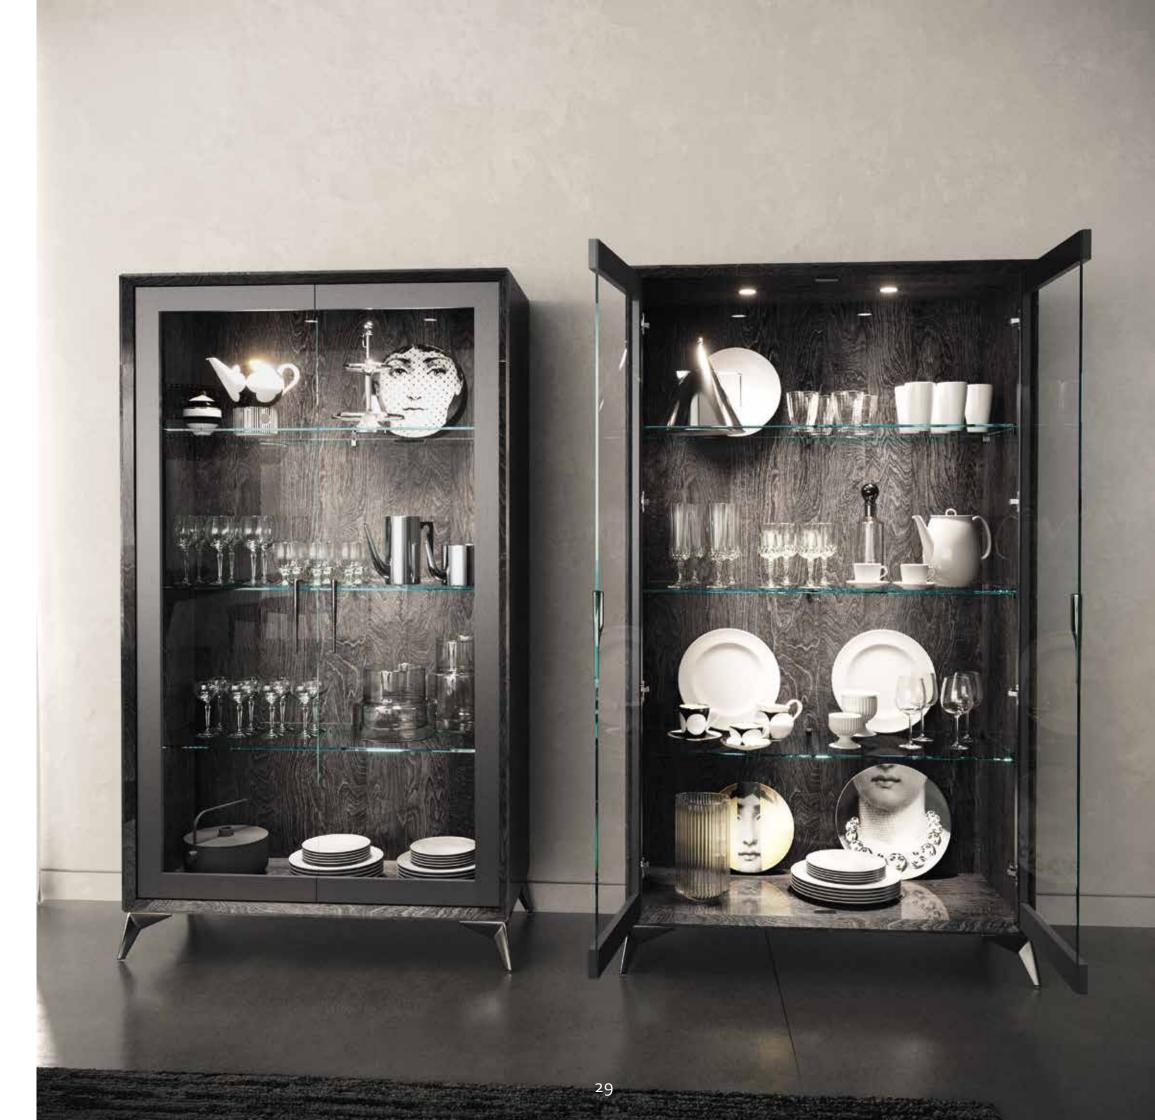

## Introducing dining table KRYSTAL with bevelled wood top.

Elegant ambiance for the dining table KRYSTAL with bevelled wood top. The vitrine and sideboard enrich the setting.

The new ARAMIS chair is available in a variety of fabrics and finishes chosen to match all of the Camelgroup collections.

TV CABINET WITH WALL PANEL

4 DOOR MIDI SIDEBOARD

COFFEE TABLE MAXI KRYSTAL/WOODEN TOP MedBlue

MOOD LOUNGE

LAMPTABLE KRYSTAL/CERAMICTOP THUNDER NIGHT

1 DOOR VITRINE