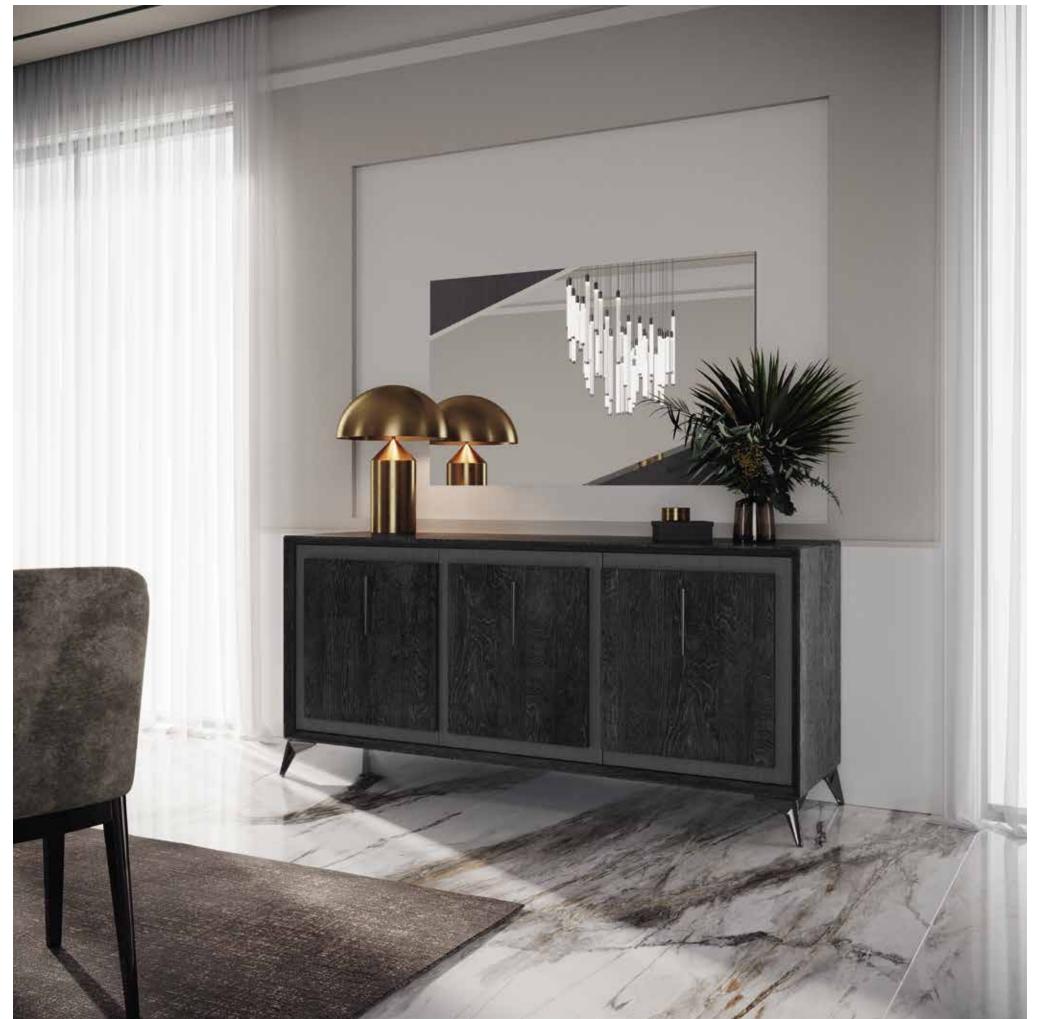

Introducing dining table KRYSTAL.

Available with a variety of ceramic tops or our *MedBlue* wood top.

KRYSTAL dining in a contemporary ambiance.
KRYSTAL table shown here with ceramic **Thunder Night** fixed top.
ARAMIS chair upholstered in **Simphony o5** fabric.
The 4 door midi sideboard adds a touch of elegance and functionality to the whole ambiance.

MEDBLUE

KRYSTAL day collection features the interplay of gloss and matte. *MedBlue* birch gloss panels combine and contrast with matte metal look wood frames. Onyx stiletto handles and diamond cut feet add a sleek urban vibe to the collection.