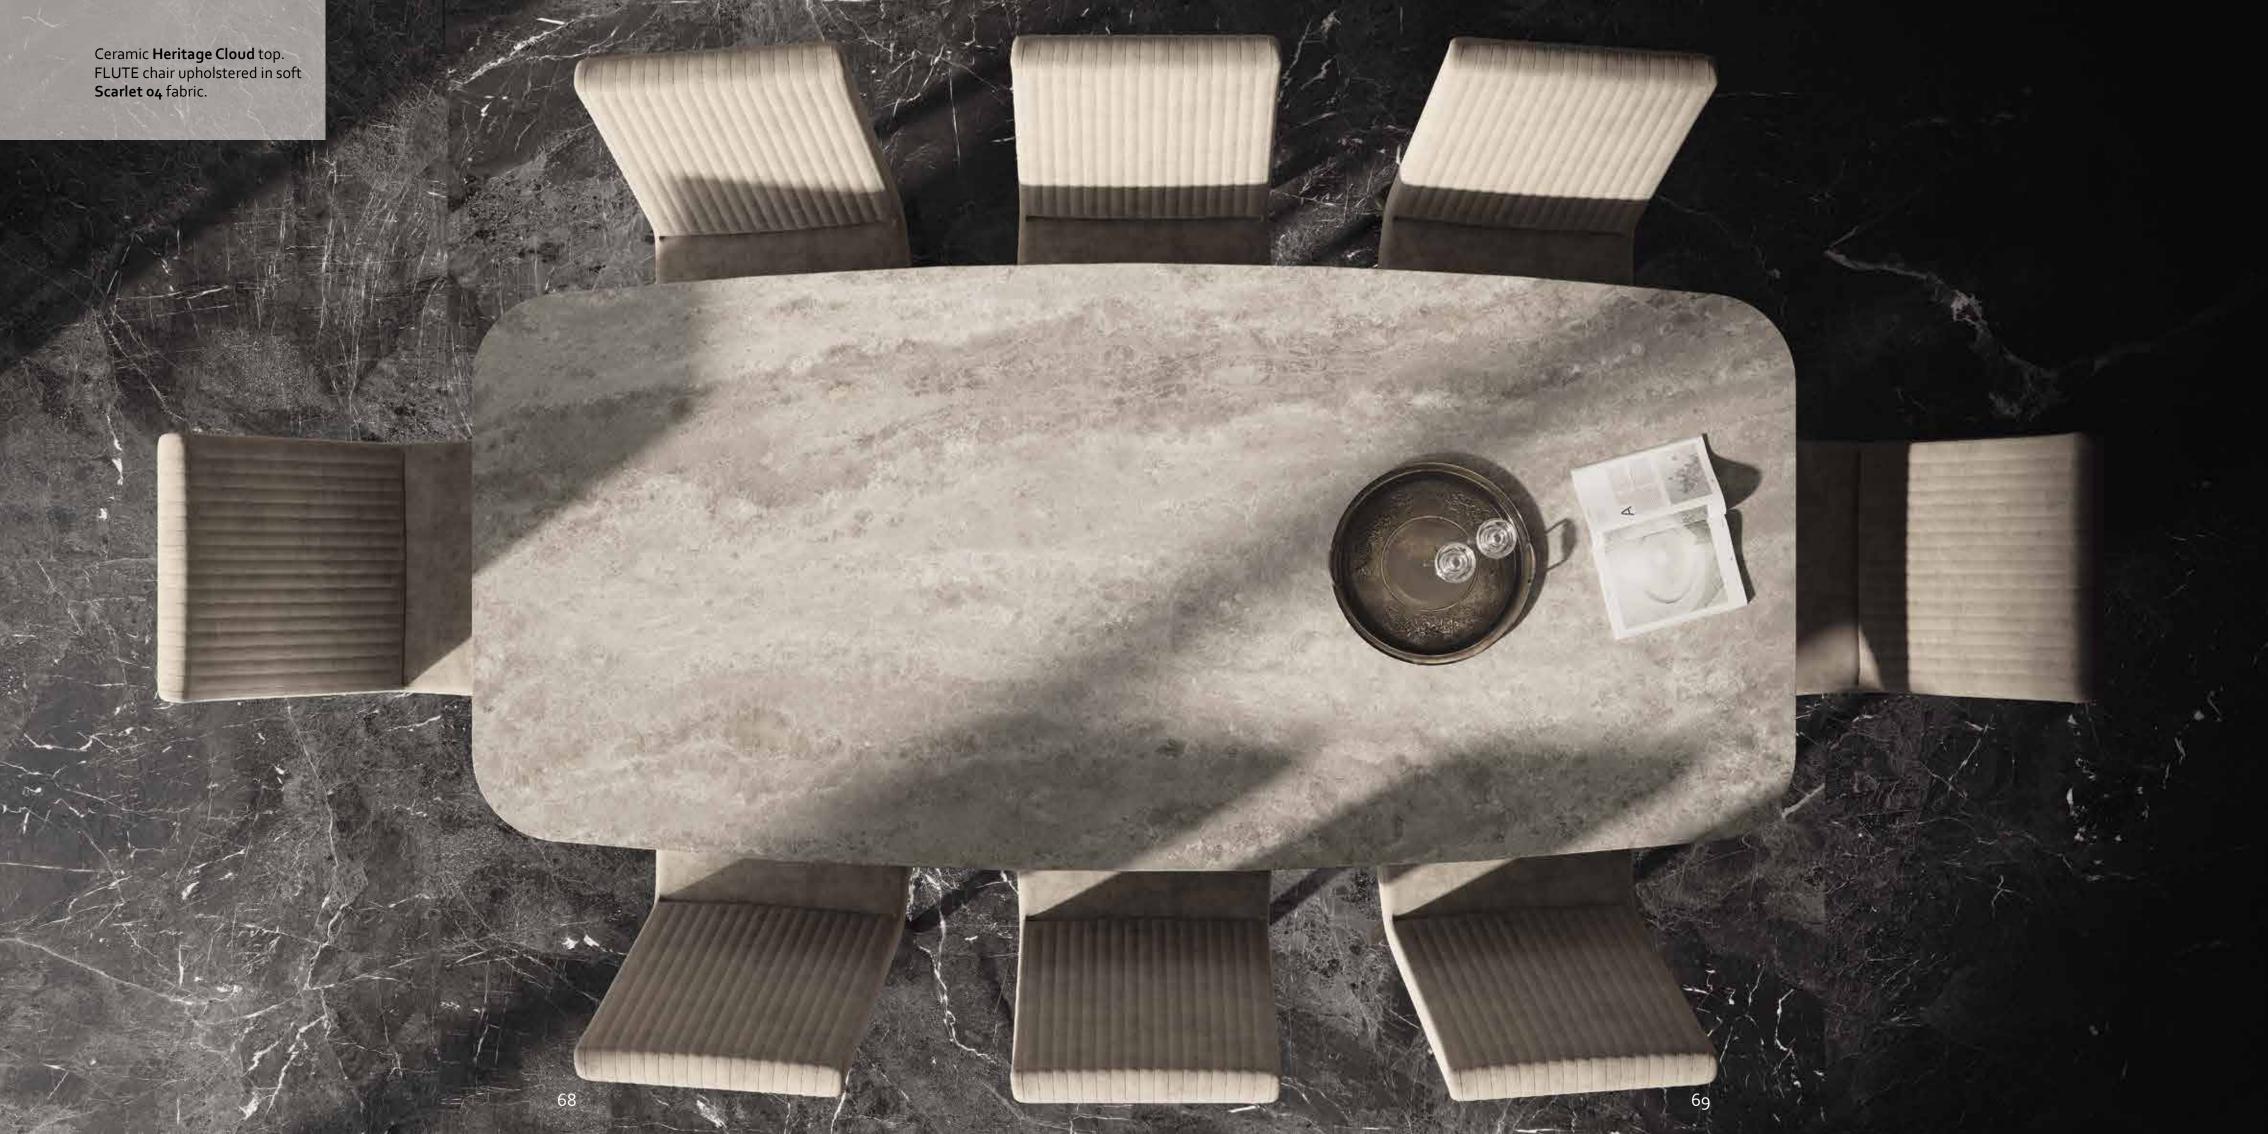

### Introducing table NET.

Available with a variety of ceramic or *MedBlue* wooden tops.

Dining table NET with ceramic **Heritage Cloud** top.

New dining chair FLUTE with striped sewn padding, upholstered in **Scarlet 04** fabric.