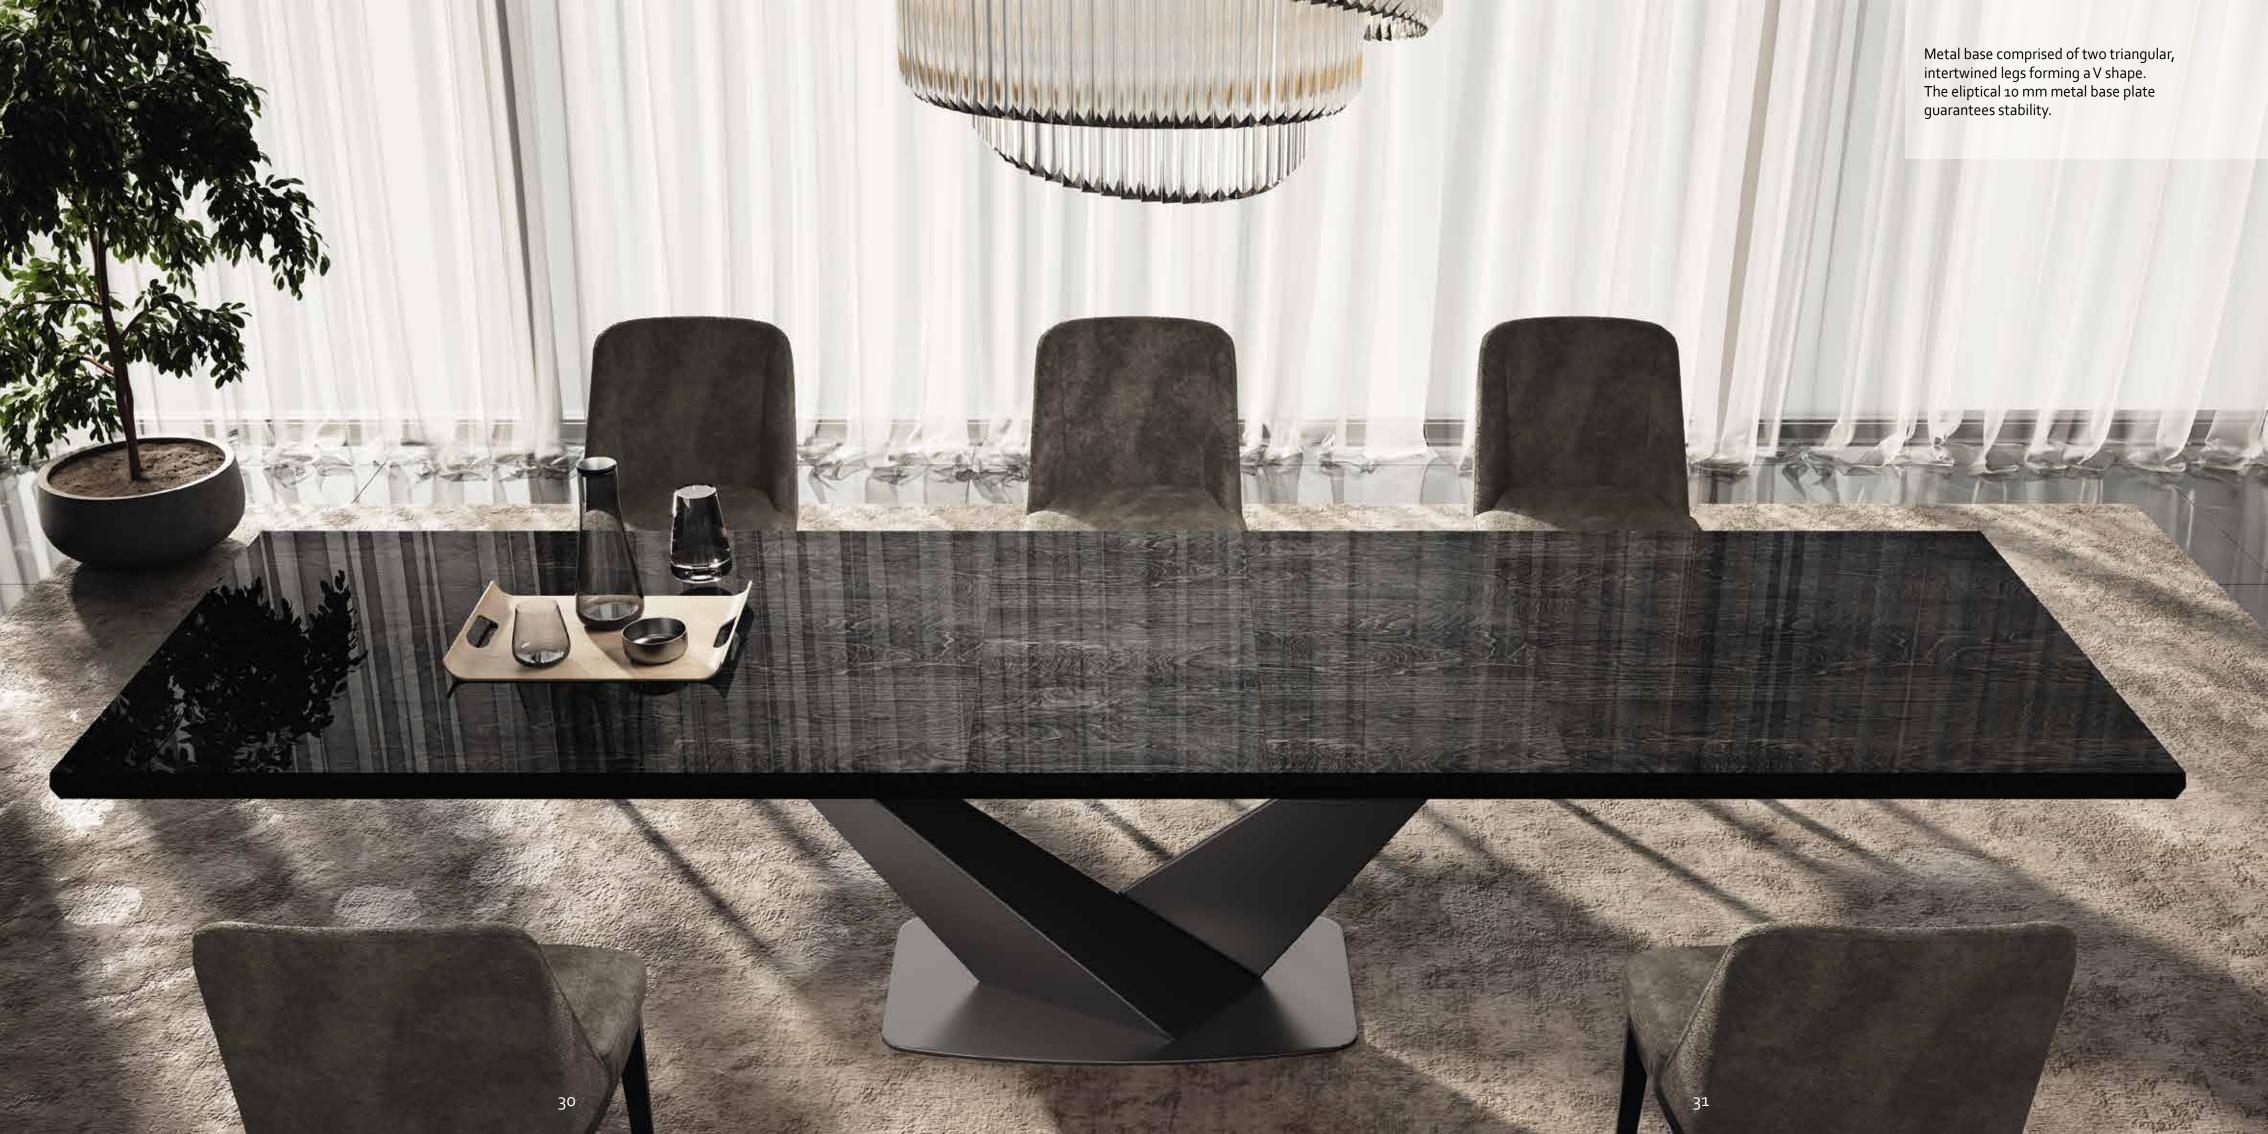

Introducing dining table KRYSTAL.

Available with a variety of ceramic tops or our *MedBlue* wood top.

KRYSTAL dining in a contemporary ambiance.
KRYSTAL table shown here with ceramic **Thunder Night** fixed top.
ARAMIS chair upholstered in **Simphony o5** fabric.
The 4 door midi sideboard adds a touch of elegance and functionality to the whole ambiance.

## Introducing dining table KRYSTAL with bevelled wood top.

Elegant ambiance for the dining table KRYSTAL with bevelled wood top. The vitrine and sideboard enrich the setting.

The new ARAMIS chair is available in a variety of fabrics and finishes chosen to match all of the Camelgroup collections.

KRYSTAL wood table top can extend up to 3.5 m. to comfortably seat

10 people.

The hidden telescopic frame and the entire base are made in powder-coated extruded aluminium.