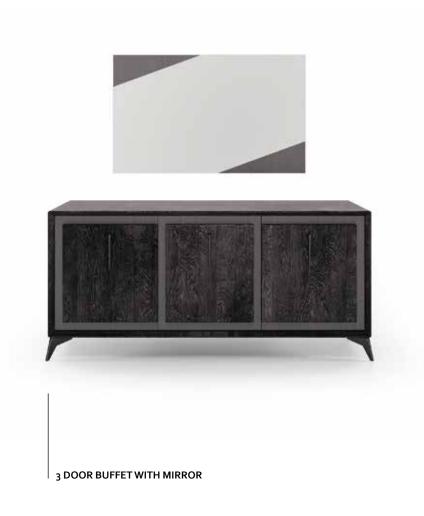

TV CABINET WITH WALL PANEL

4 DOOR MIDI SIDEBOARD

COFFEE TABLE MAXI KRYSTAL/WOODEN TOP MedBlue

MOOD LOUNGE

LAMPTABLE KRYSTAL/CERAMICTOP THUNDER NIGHT

1 DOOR VITRINE