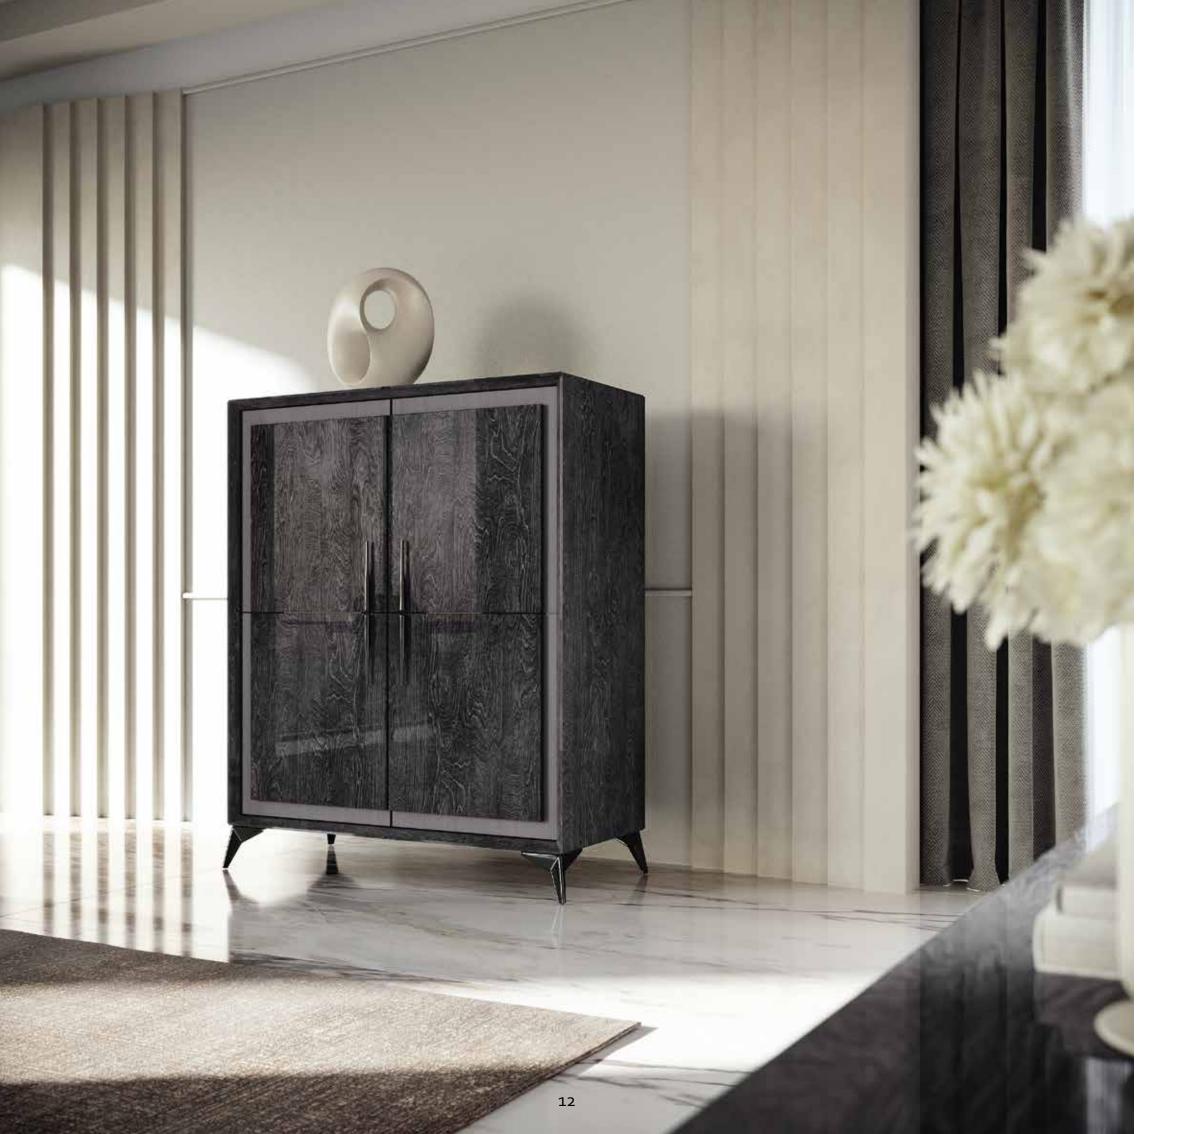

MEDBLUE

KRYSTAL day collection features the interplay of gloss and matte. *MedBlue* birch gloss panels combine and contrast with matte metal look wood frames. Onyx stiletto handles and diamond cut feet add a sleek urban vibe to the collection.