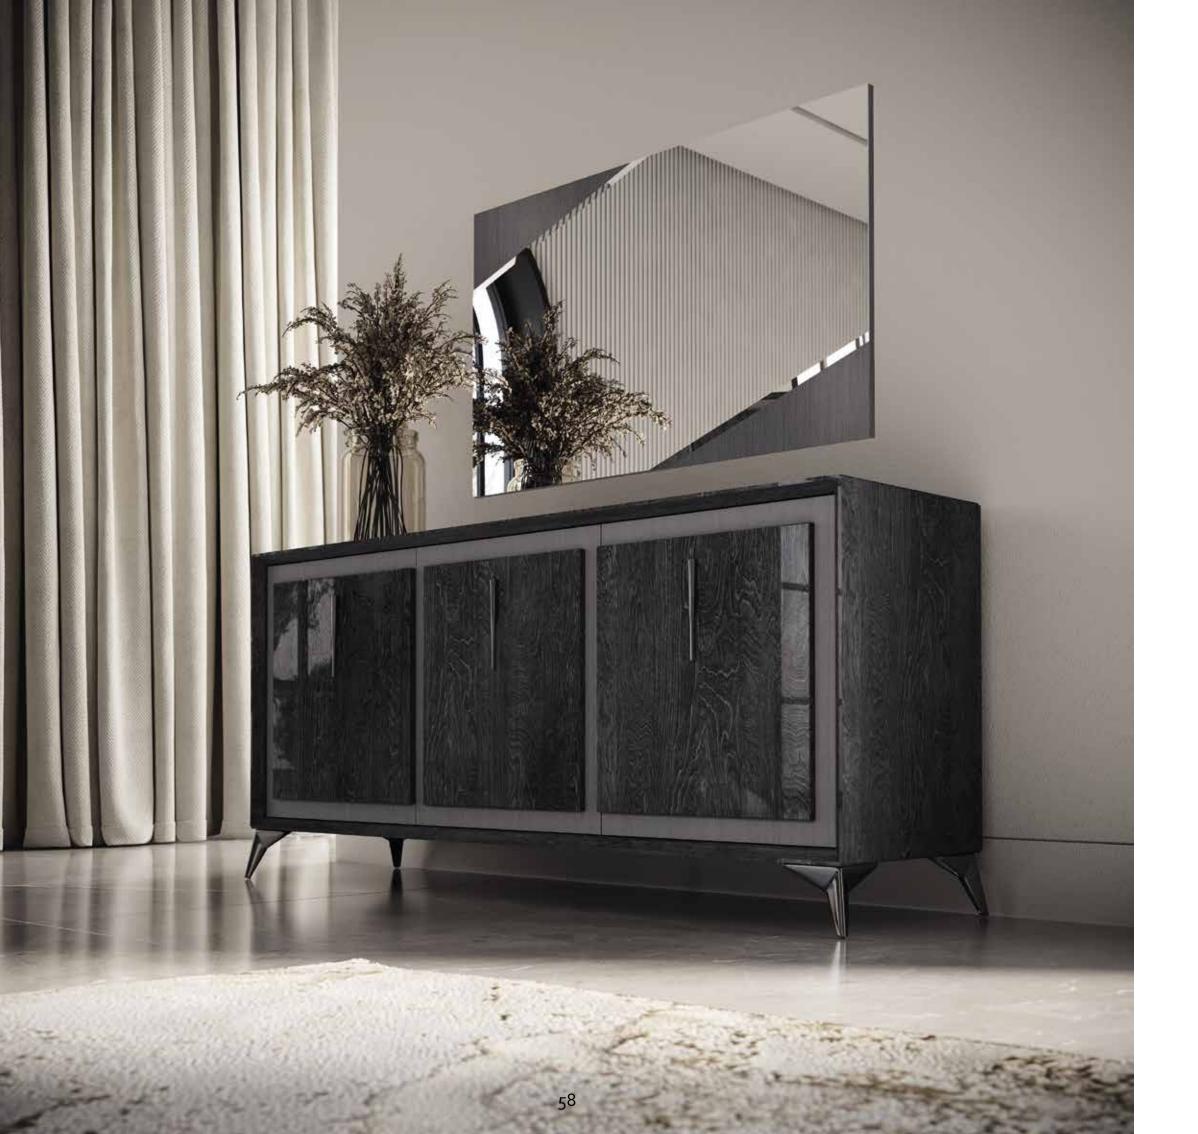

MEDBLUE

KRYSTAL day collection features the interplay of gloss and matte. *MedBlue* birch gloss panels combine and contrast with matte metal look wood frames. Onyx stiletto handles and diamond cut feet add a sleek urban vibe to the collection.

TV CABINET WITH WALL PANEL

4 DOOR MIDI SIDEBOARD

COFFEE TABLE MAXI KRYSTAL/WOODEN TOP MedBlue

MOOD LOUNGE

LAMPTABLE KRYSTAL/CERAMICTOP THUNDER NIGHT

1 DOOR VITRINE