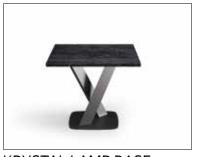

TV CABINET WITH WALL PANEL

4 DOOR MIDI SIDEBOARD

COFFEE TABLE MAXI KRYSTAL/WOODEN TOP MedBlue

MOOD LOUNGE

LAMPTABLE KRYSTAL/CERAMICTOP THUNDER NIGHT

1 DOOR VITRINE

#### Our occasional table bases KRYSTAL and TENT can be combined with any of our table tops.

KRYSTAL MAXI BASE

KRYSTAL LAMP BASE

KRYSTAL COFFEE BASE

TENT COFFEE BASE

TENT LAMP

THUNDER NIGHT \*

TUNDRA \*