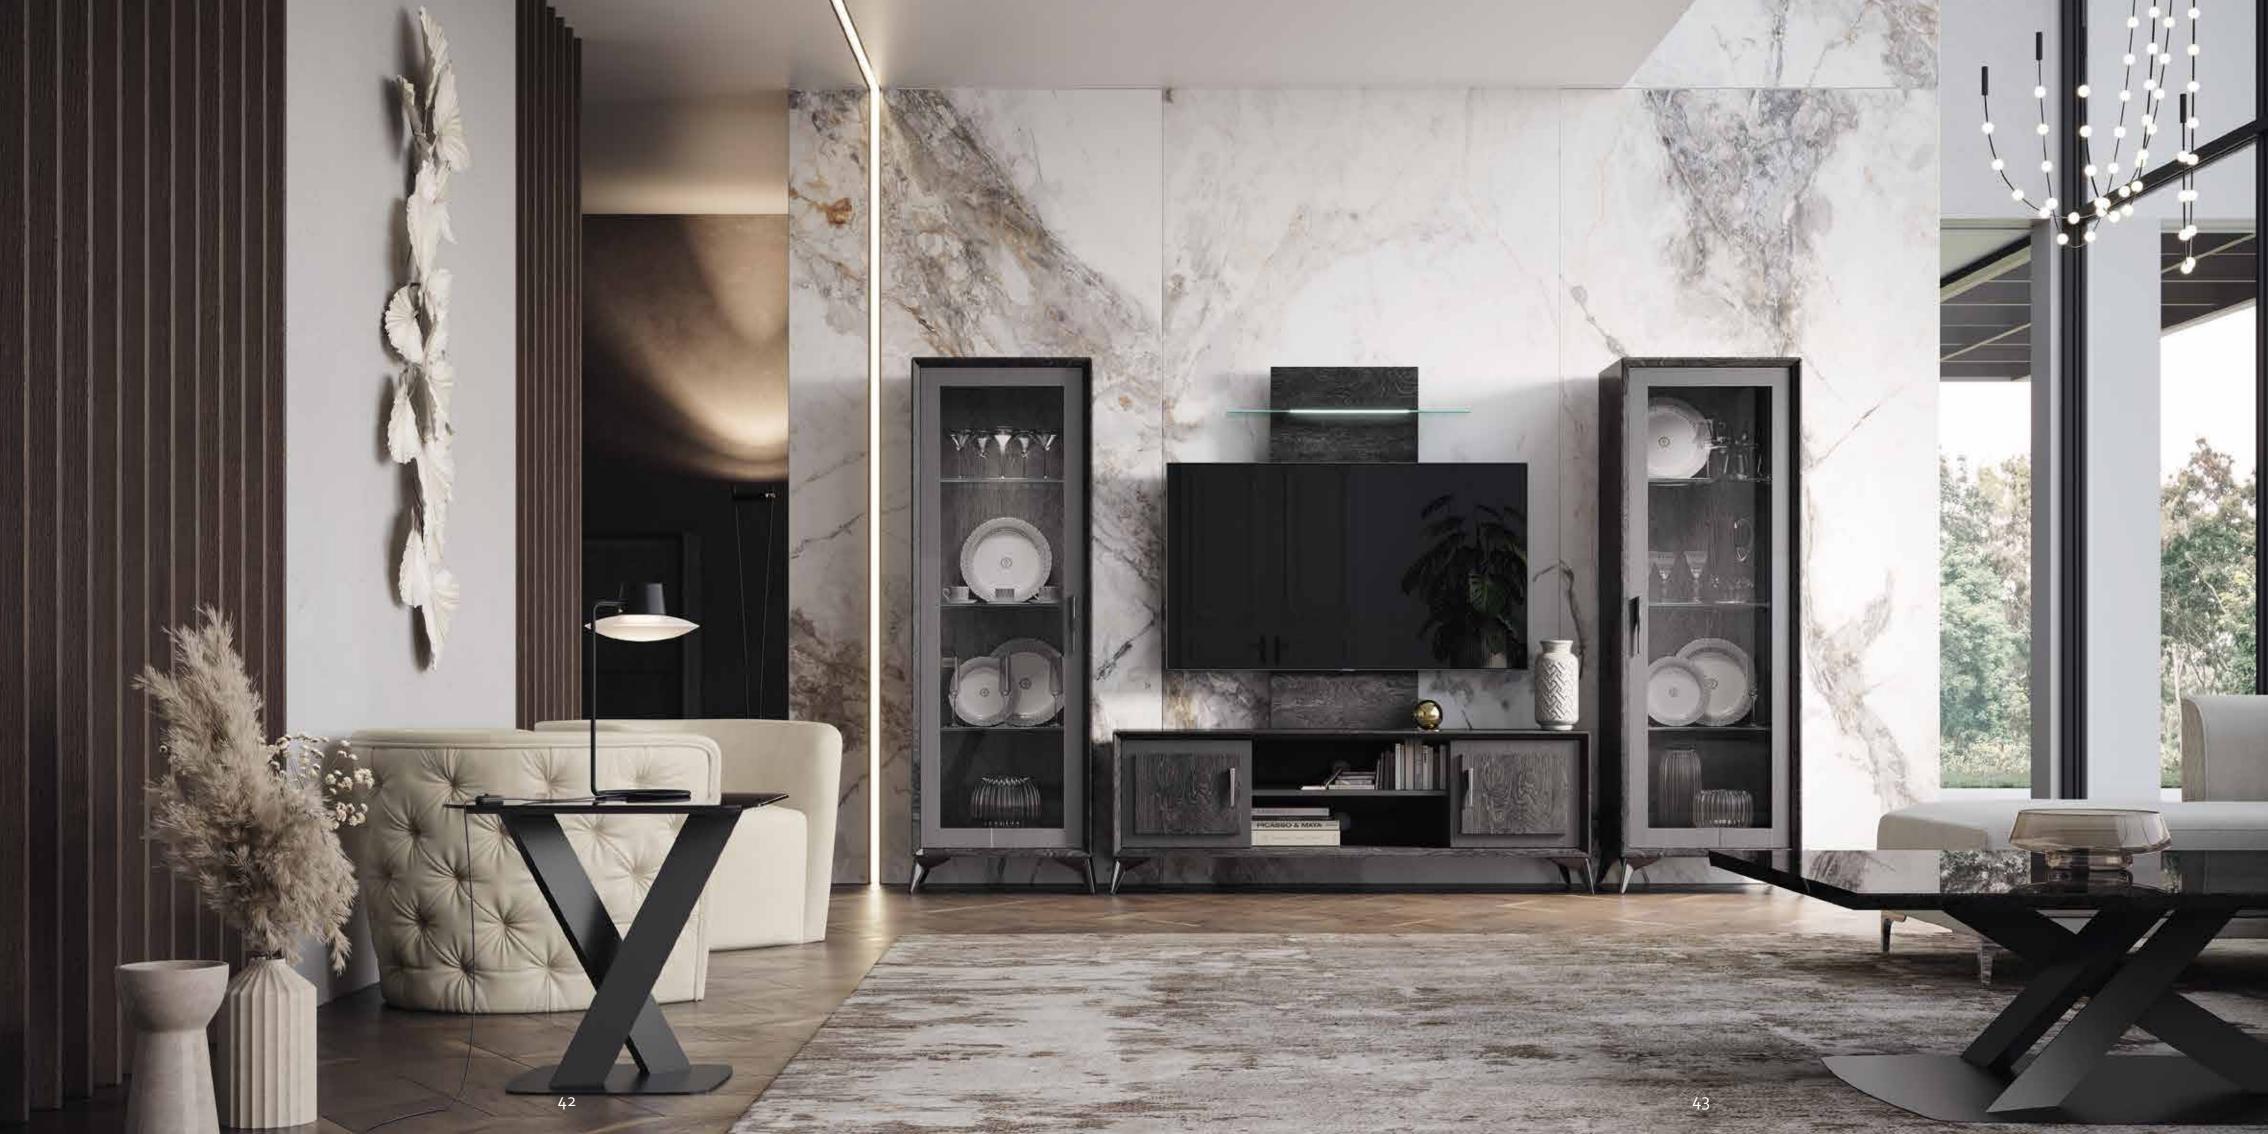

### Introducing KRYSTAL living.

KRYSTAL collection perfectly complements both contemporary (pag. 34) and refined, classic decors (pag. 42). KRYSTAL living is displayed with MOOD lounge and KRYSTAL coffee tables.

TV CABINET WITH WALL PANEL

4 DOOR MIDI SIDEBOARD

COFFEE TABLE MAXI KRYSTAL/WOODEN TOP MedBlue

MOOD LOUNGE

LAMPTABLE KRYSTAL/CERAMICTOP THUNDER NIGHT

1 DOOR VITRINE