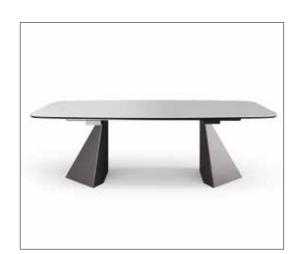

### Introducing table NET.

Available with a variety of ceramic or *MedBlue* wooden tops.

Dining table NET with ceramic **Heritage Cloud** top.

New dining chair FLUTE with striped sewn padding, upholstered in **Scarlet 04** fabric.

The 3 bases KRYSTAL, NET, TENT can be combined with any of our table tops. We offer 5 ceramic tops and 1 wood top. All finishes have been specially selected to match the KRYSTAL collection.

All of our tables can be combined with any of our chairs, which in turn can be upholstered in the fabric of your choiche.