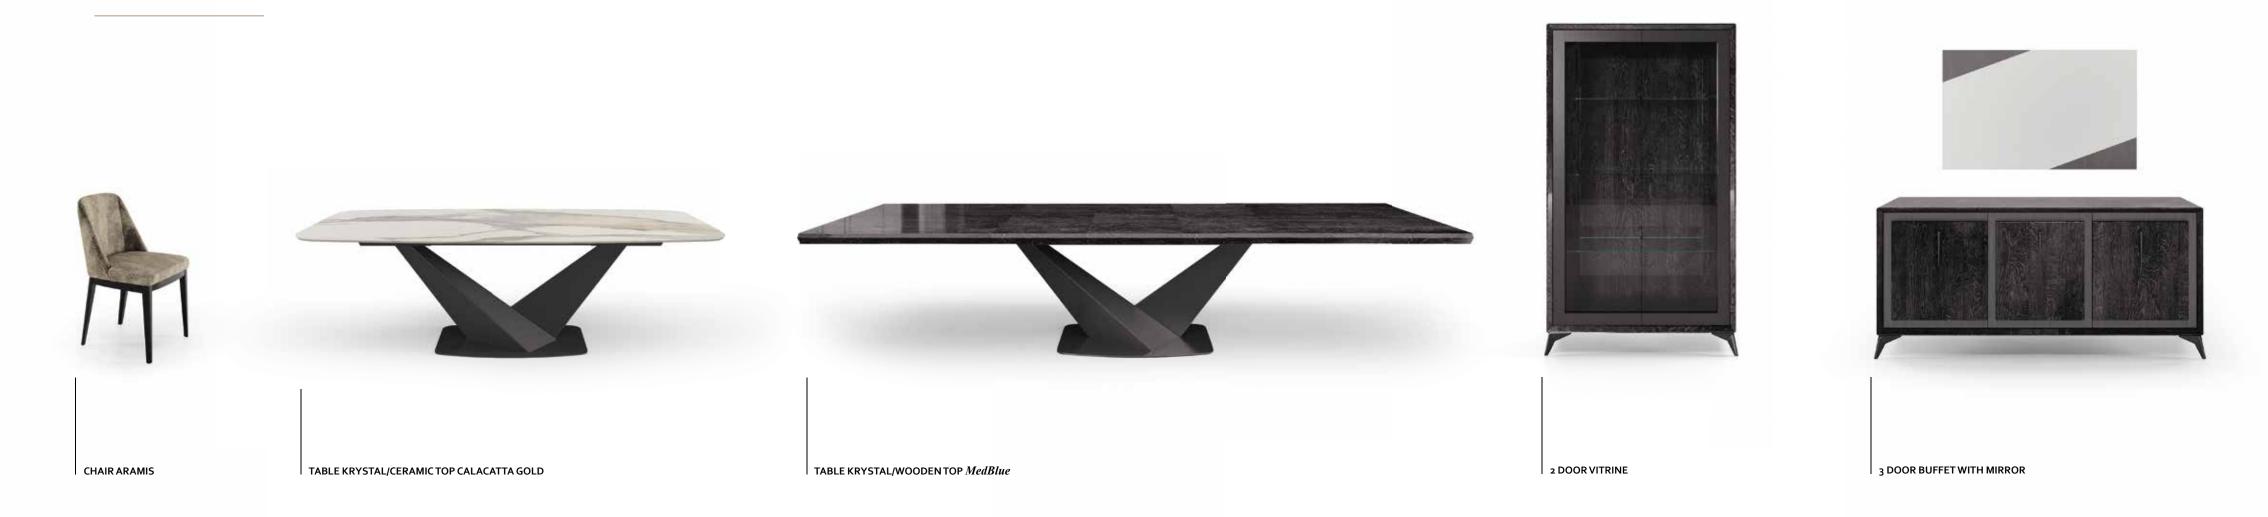

Introducing dining table KRYSTAL.

Available with a variety of ceramic tops or our *MedBlue* wood top.

KRYSTAL dining in a contemporary ambiance.
KRYSTAL table shown here with ceramic **Thunder Night** fixed top.
ARAMIS chair upholstered in **Simphony o5** fabric.
The 4 door midi sideboard adds a touch of elegance and functionality to the whole ambiance.

## Introducing dining table KRYSTAL with bevelled wood top.

Elegant ambiance for the dining table KRYSTAL with bevelled wood top. The vitrine and sideboard enrich the setting.

The new ARAMIS chair is available in a variety of fabrics and finishes chosen to match all of the Camelgroup collections.