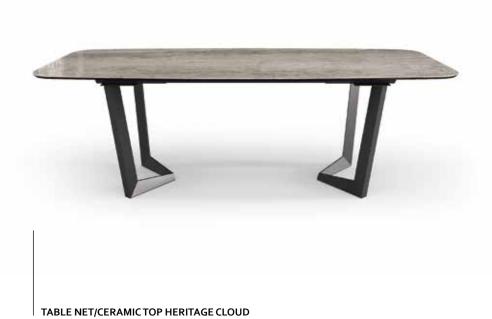

### Introducing table NET.

Available with a variety of ceramic or *MedBlue* wooden tops.

Dining table NET with ceramic **Heritage Cloud** top.

New dining chair FLUTE with striped sewn padding, upholstered in **Scarlet 04** fabric.