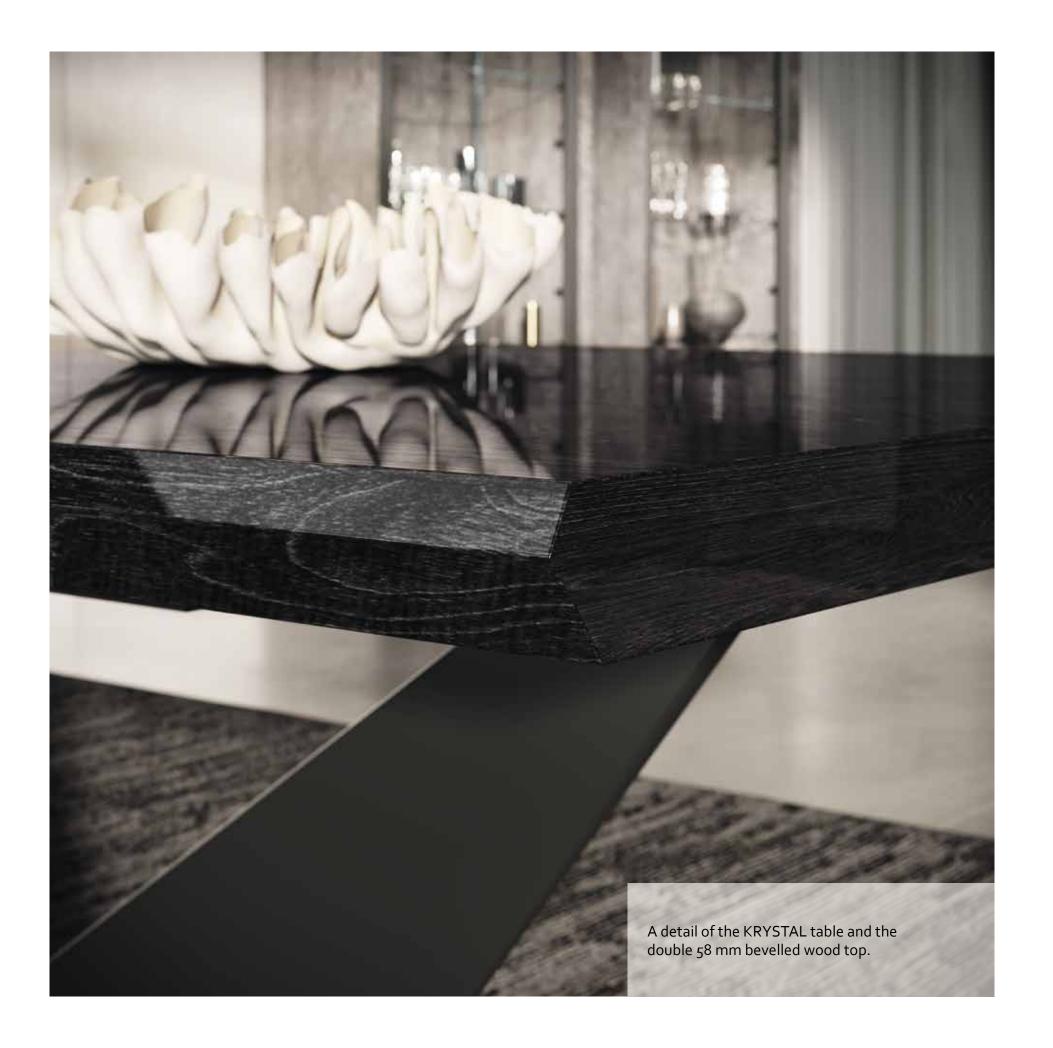

## Introducing dining table KRYSTAL with bevelled wood top.

Elegant ambiance for the dining table KRYSTAL with bevelled wood top. The vitrine and sideboard enrich the setting.

The new ARAMIS chair is available in a variety of fabrics and finishes chosen to match all of the Camelgroup collections.

KRYSTAL wood table top can extend up to 3.5 m. to comfortably seat

10 people.

The hidden telescopic frame and the entire base are made in powder-coated extruded aluminium.