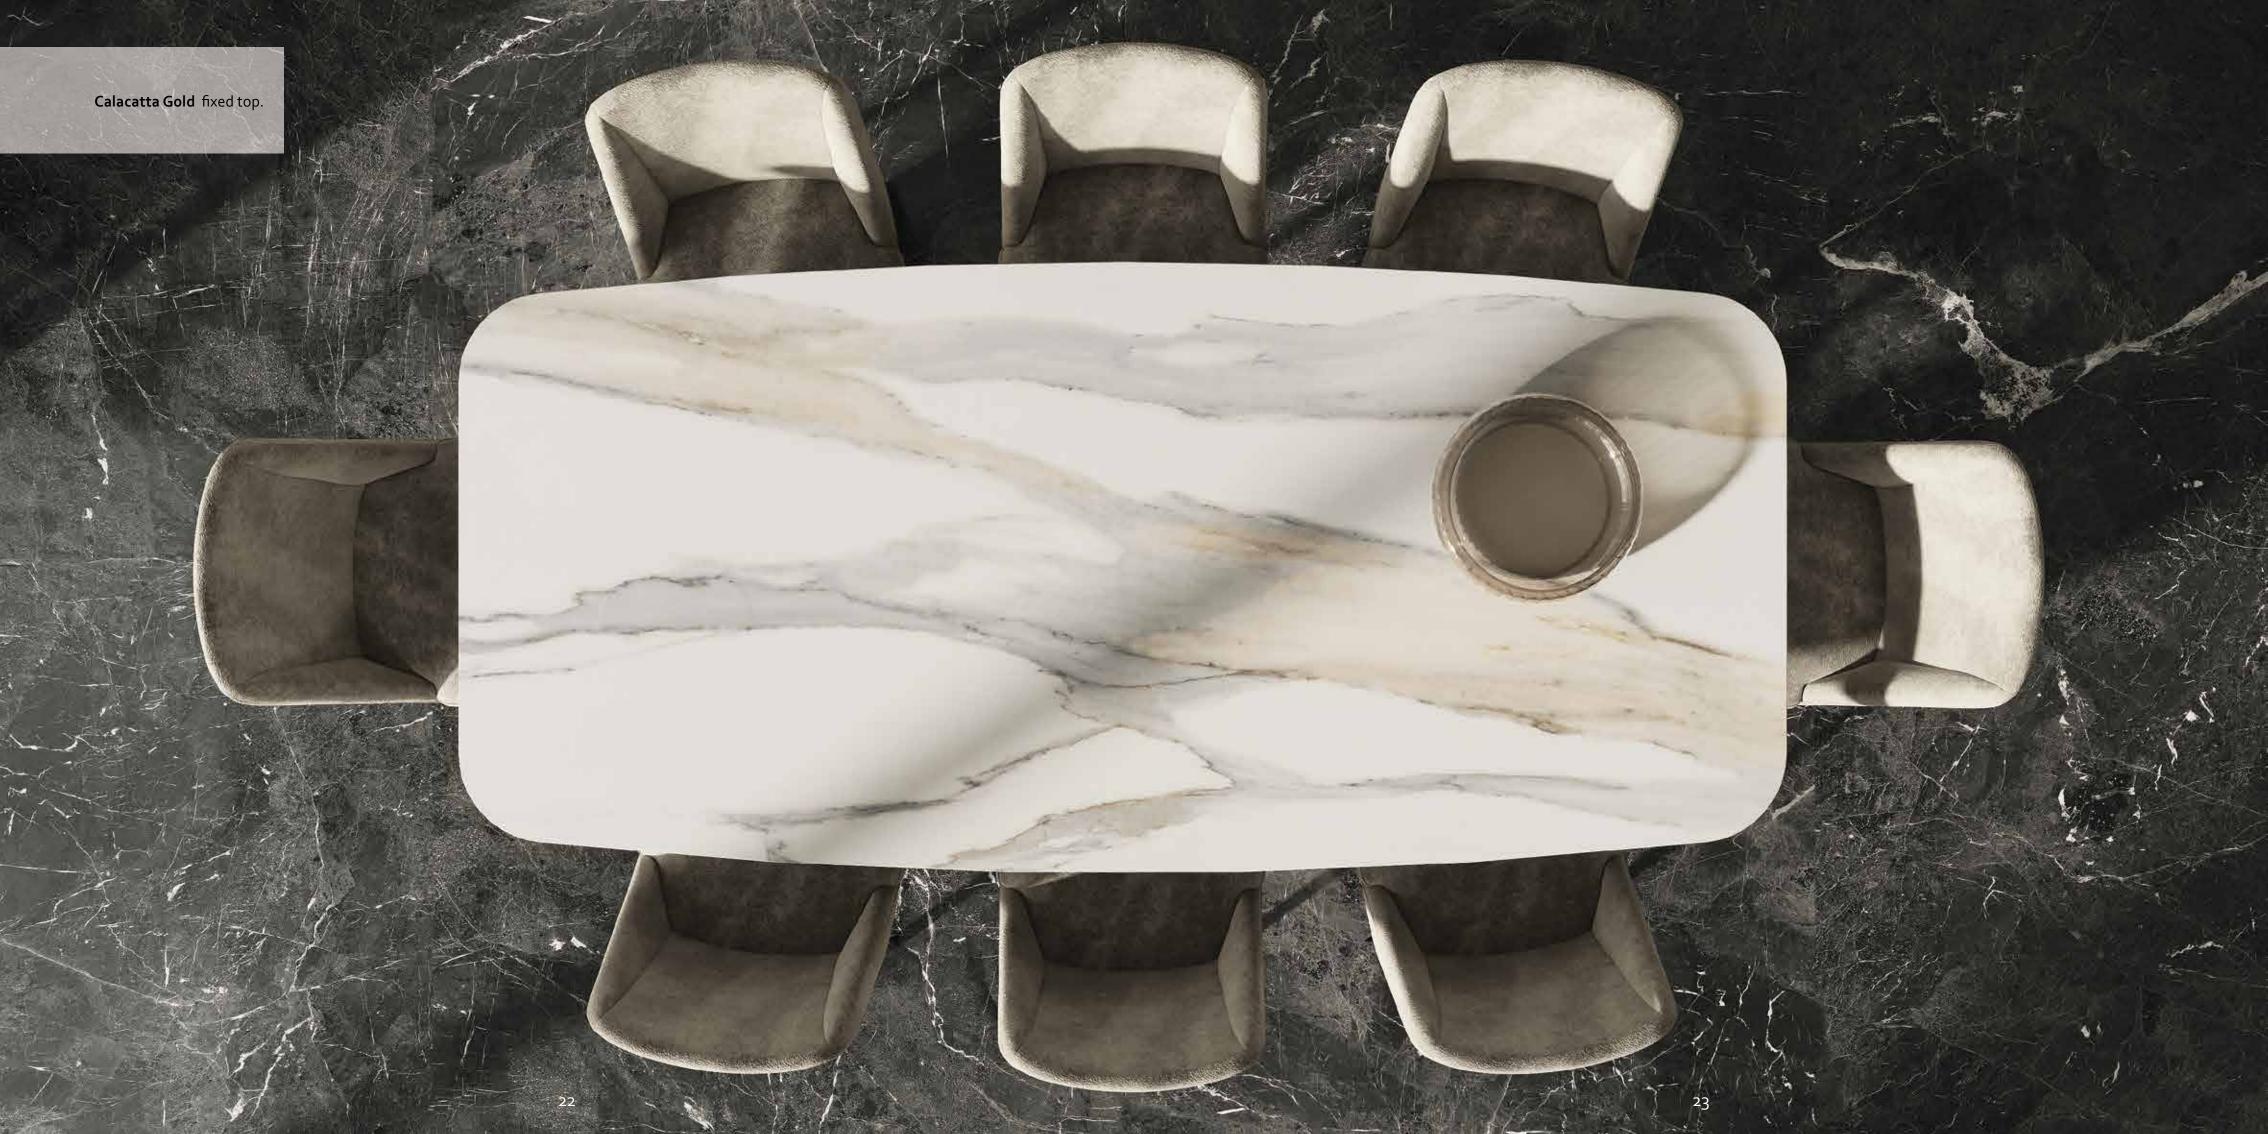

Introducing dining table KRYSTAL.

Available with a variety of ceramic tops or our *MedBlue* wood top.

KRYSTAL dining in a contemporary ambiance.
KRYSTAL table shown here with ceramic **Thunder Night** fixed top.
ARAMIS chair upholstered in **Simphony o5** fabric.
The 4 door midi sideboard adds a touch of elegance and functionality to the whole ambiance.

## Introducing dining table KRYSTAL with bevelled wood top.

Elegant ambiance for the dining table KRYSTAL with bevelled wood top. The vitrine and sideboard enrich the setting.

The new ARAMIS chair is available in a variety of fabrics and finishes chosen to match all of the Camelgroup collections.

**NET BASE** 

KRYSTAL BASE

TENT BASE

THUNDER NIGHT \*

TUNDRA \*

CALACATTA GOLD \*

ORIGINES ARGENT \*

MedBlue