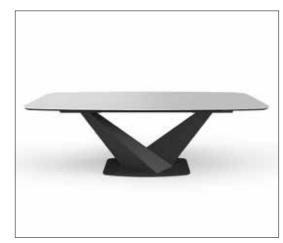

Introducing dining table KRYSTAL.

Available with a variety of ceramic tops or our *MedBlue* wood top.

KRYSTAL dining in a contemporary ambiance.
KRYSTAL table shown here with ceramic **Thunder Night** fixed top.
ARAMIS chair upholstered in **Simphony o5** fabric.
The 4 door midi sideboard adds a touch of elegance and functionality to the whole ambiance.

KRYSTAL wood table top can extend up to 3.5 m. to comfortably seat

10 people.

The hidden telescopic frame and the entire base are made in powder-coated extruded aluminium.

The 3 bases KRYSTAL, NET, TENT can be combined with any of our table tops. We offer 5 ceramic tops and 1 wood top. All finishes have been specially selected to match the KRYSTAL collection.

All of our tables can be combined with any of our chairs, which in turn can be upholstered in the fabric of your choiche.