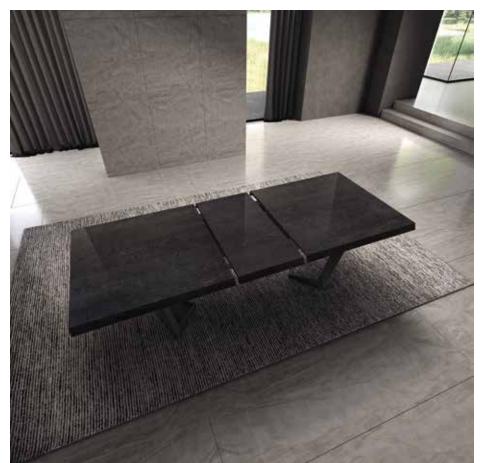

The mechanism, sliding on steel bearings, ensures a simple and straightforward process of opening and closing the table.

The metal sliding mechanism is powder coated in the same finish as the base.

Two extensions can be stored inside, protected with a felt pad.

The 3 bases KRYSTAL, NET, TENT can be combined with any of our table tops. We offer 5 ceramic tops and 1 wood top. All finishes have been specially selected to match the KRYSTAL collection.

All of our tables can be combined with any of our chairs, which in turn can be upholstered in the fabric of your choiche.