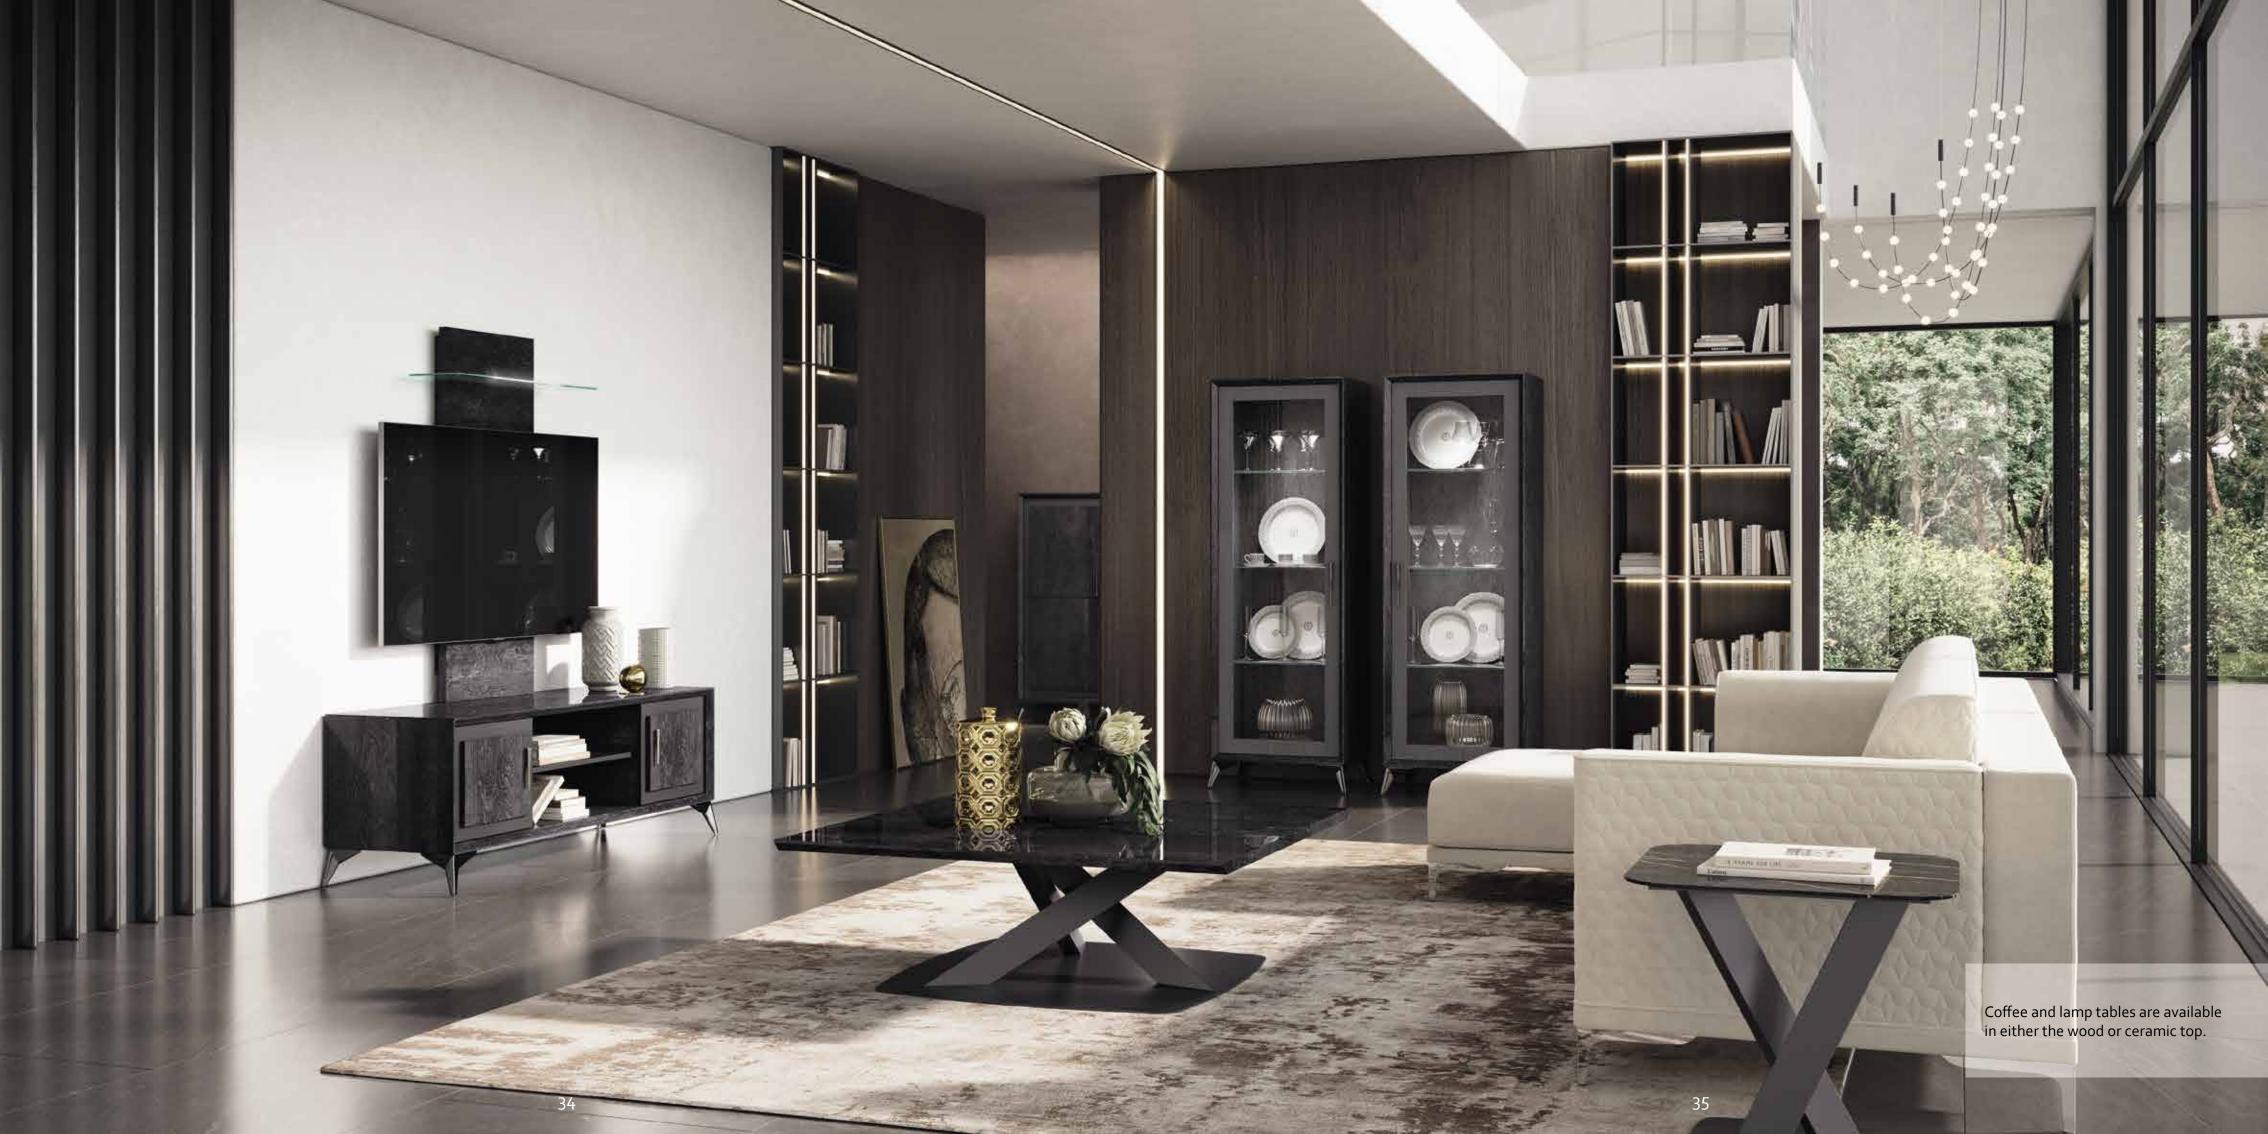

### Introducing KRYSTAL living.

KRYSTAL collection perfectly complements both contemporary (pag. 34) and refined, classic decors (pag. 42). KRYSTAL living is displayed with MOOD lounge and KRYSTAL coffee tables.

TV CABINET WITH WALL PANEL

4 DOOR MIDI SIDEBOARD

COFFEE TABLE MAXI KRYSTAL/WOODEN TOP MedBlue

MOOD LOUNGE

LAMPTABLE KRYSTAL/CERAMICTOP THUNDER NIGHT

1 DOOR VITRINE