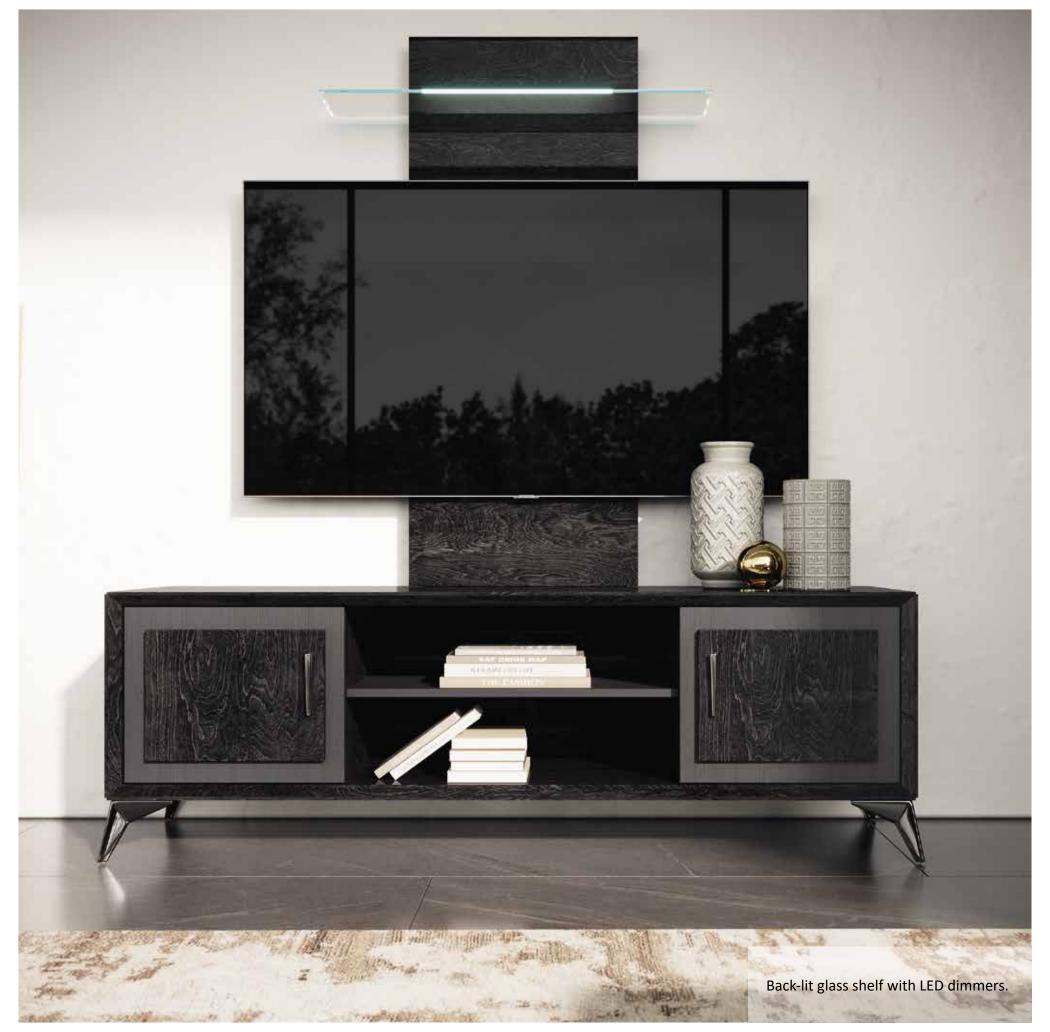

TV CABINET WITH WALL PANEL

4 DOOR MIDI SIDEBOARD

COFFEE TABLE MAXI KRYSTAL/WOODEN TOP MedBlue

MOOD LOUNGE

LAMPTABLE KRYSTAL/CERAMICTOP THUNDER NIGHT

1 DOOR VITRINE