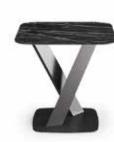

TV CABINET WITH WALL PANEL

4 DOOR MIDI SIDEBOARD

COFFEE TABLE MAXI KRYSTAL/WOODEN TOP MedBlue

MOOD LOUNGE

LAMPTABLE KRYSTAL/CERAMICTOP THUNDER NIGHT

1 DOOR VITRINE

#### Our occasional table bases KRYSTAL and TENT can be combined with any of our table tops.

KRYSTAL MAXI BASE

KRYSTAL LAMP BASE

KRYSTAL COFFEE BASE

TENT COFFEE BASE

TENT LAMP

THUNDER NIGHT \*

TUNDRA \*