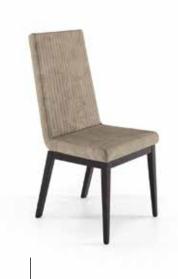

## Introducing dining table KRYSTAL with bevelled wood top.

Elegant ambiance for the dining table KRYSTAL with bevelled wood top. The vitrine and sideboard enrich the setting.

The new ARAMIS chair is available in a variety of fabrics and finishes chosen to match all of the Camelgroup collections.