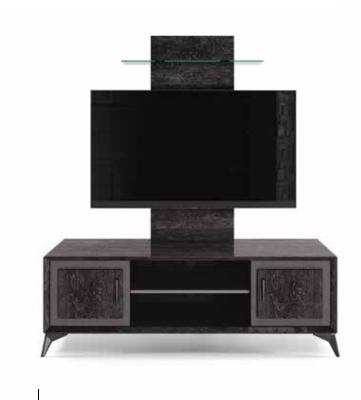

TV CABINET WITH WALL PANEL

4 DOOR MIDI SIDEBOARD

COFFEE TABLE MAXI KRYSTAL/WOODEN TOP MedBlue

MOOD LOUNGE

LAMPTABLE KRYSTAL/CERAMICTOP THUNDER NIGHT

1 DOOR VITRINE