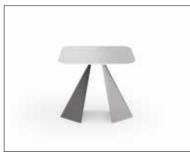

The 3 bases KRYSTAL, NET, TENT can be combined with any of our table tops. We offer 5 ceramic tops and 1 wood top. All finishes have been specially selected to match the KRYSTAL collection.

All of our tables can be combined with any of our chairs, which in turn can be upholstered in the fabric of your choiche.

#### Our occasional table bases KRYSTAL and TENT can be combined with any of our table tops.

KRYSTAL MAXI BASE

KRYSTAL LAMP BASE

KRYSTAL COFFEE BASE

TENT COFFEE BASE

TENT LAMP

THUNDER NIGHT \*

TUNDRA \*