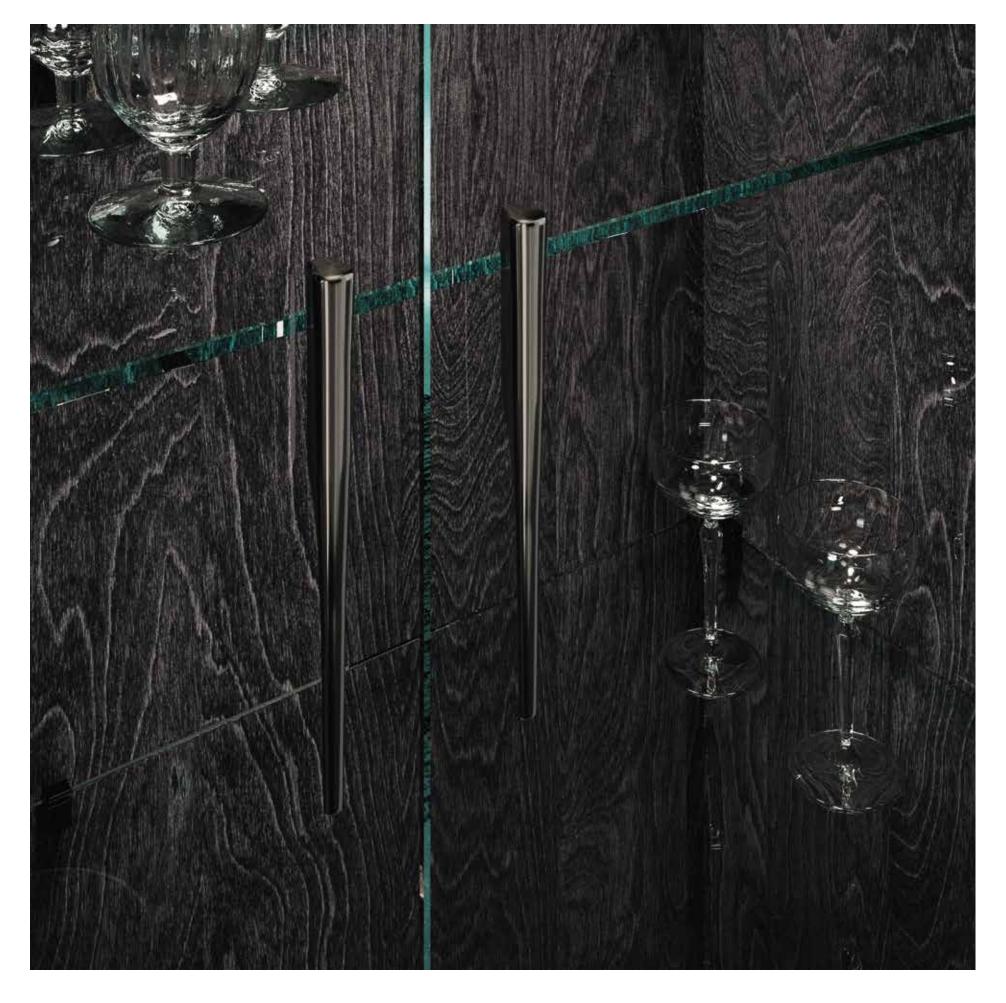

MEDBLUE

KRYSTAL day collection features the interplay of gloss and matte. *MedBlue* birch gloss panels combine and contrast with matte metal look wood frames. Onyx stiletto handles and diamond cut feet add a sleek urban vibe to the collection.