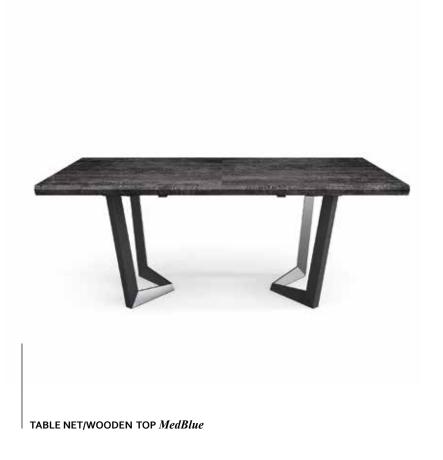

### Introducing table NET.

Available with a variety of ceramic or *MedBlue* wooden tops.

Dining table NET with ceramic **Heritage Cloud** top.

New dining chair FLUTE with striped sewn padding, upholstered in **Scarlet 04** fabric.

MEDBLUE

KRYSTAL day collection features the interplay of gloss and matte. *MedBlue* birch gloss panels combine and contrast with matte metal look wood frames. Onyx stiletto handles and diamond cut feet add a sleek urban vibe to the collection.