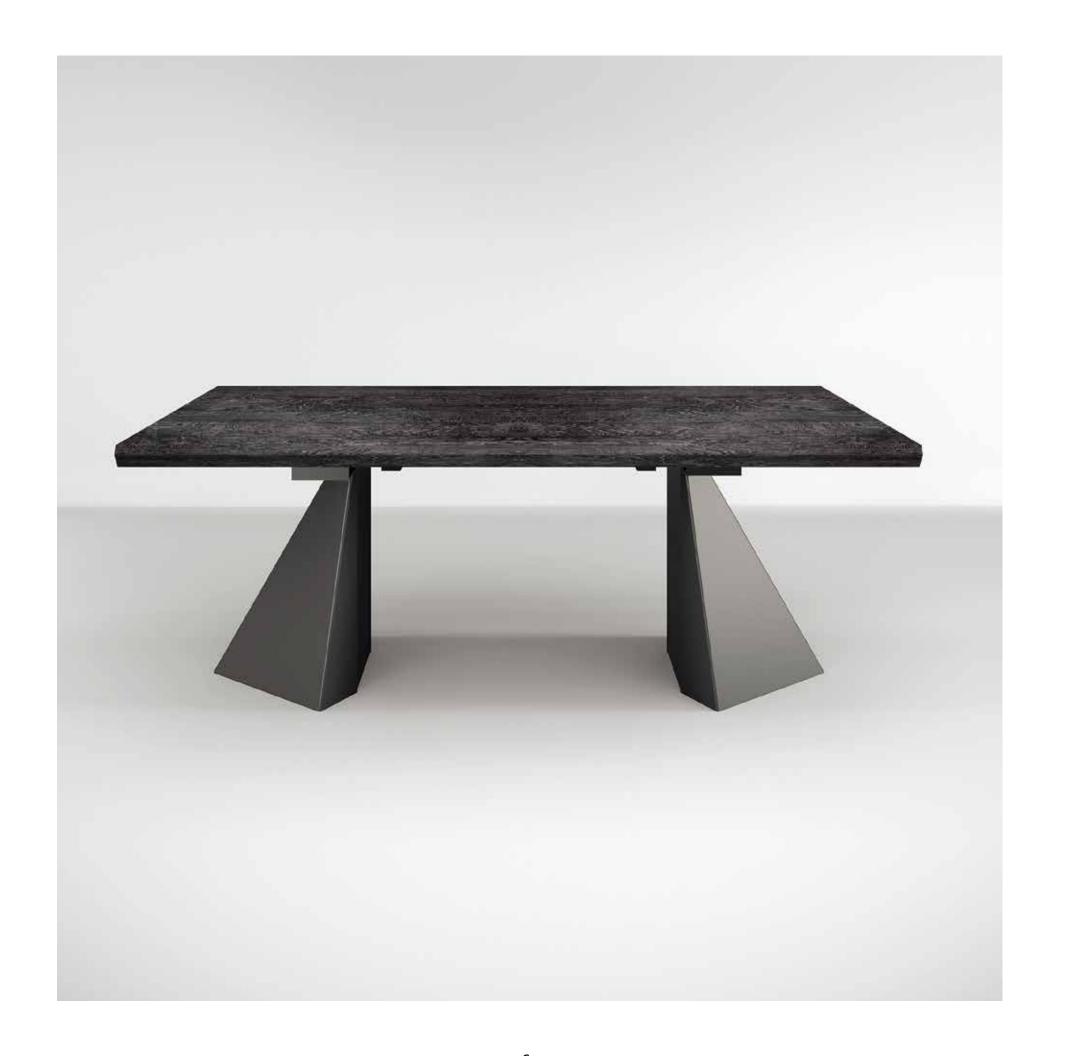

Introducing dining table KRYSTAL.

Available with a variety of ceramic tops or our *MedBlue* wood top.

KRYSTAL dining in a contemporary ambiance.
KRYSTAL table shown here with ceramic **Thunder Night** fixed top.
ARAMIS chair upholstered in **Simphony o5** fabric.
The 4 door midi sideboard adds a touch of elegance and functionality to the whole ambiance.

KRYSTAL wood table top can extend up to 3.5 m. to comfortably seat

10 people.

The hidden telescopic frame and the entire base are made in powder-coated extruded aluminium.

The 3 bases KRYSTAL, NET, TENT can be combined with any of our table tops. We offer 5 ceramic tops and 1 wood top. All finishes have been specially selected to match the KRYSTAL collection.

All of our tables can be combined with any of our chairs, which in turn can be upholstered in the fabric of your choiche.