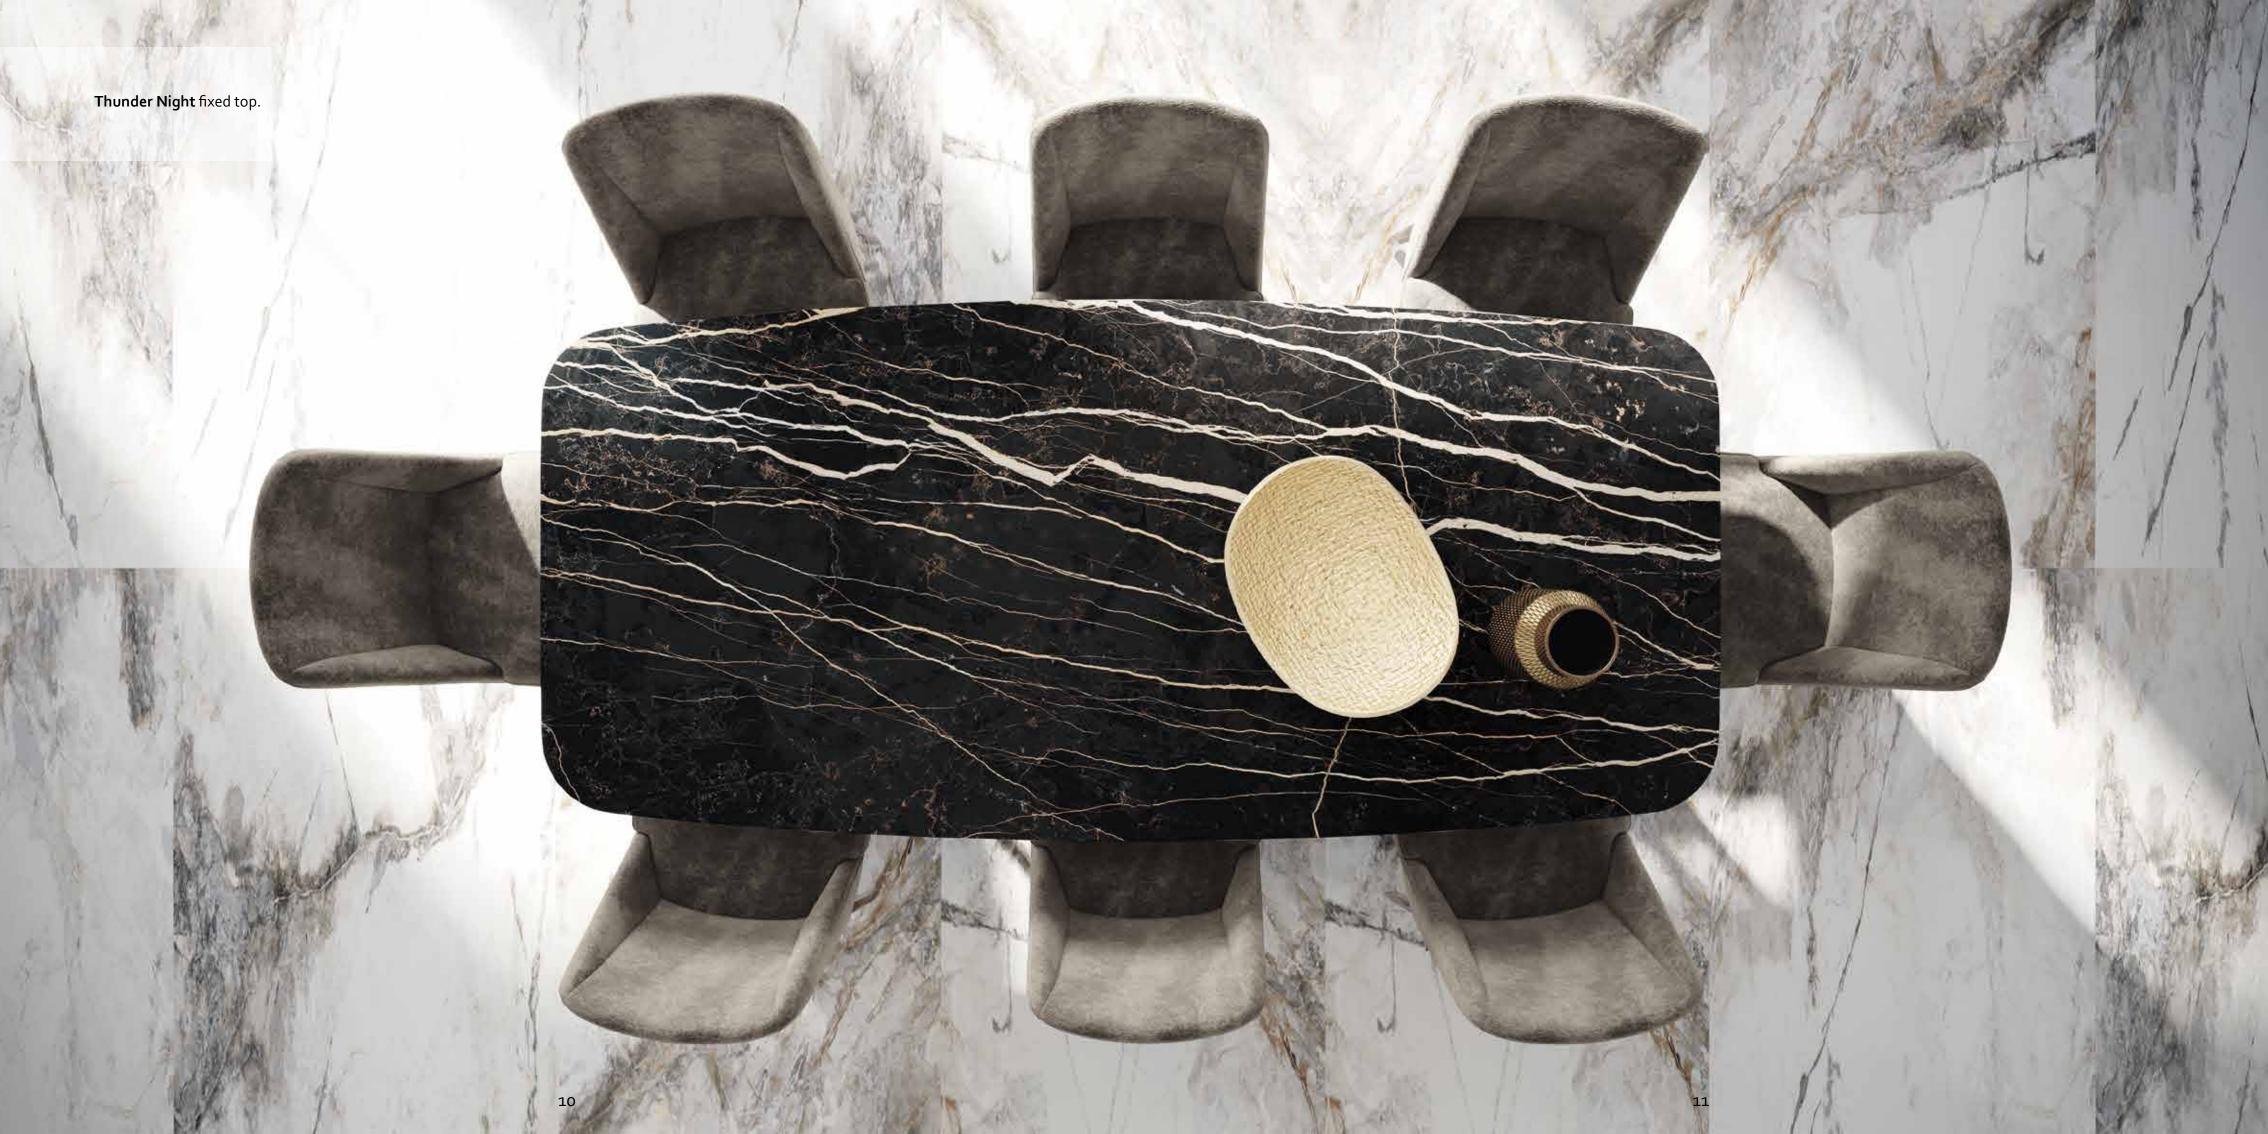

Introducing dining table KRYSTAL.

Available with a variety of ceramic tops or our *MedBlue* wood top.

KRYSTAL dining in a contemporary ambiance.
KRYSTAL table shown here with ceramic **Thunder Night** fixed top.
ARAMIS chair upholstered in **Simphony o5** fabric.
The 4 door midi sideboard adds a touch of elegance and functionality to the whole ambiance.