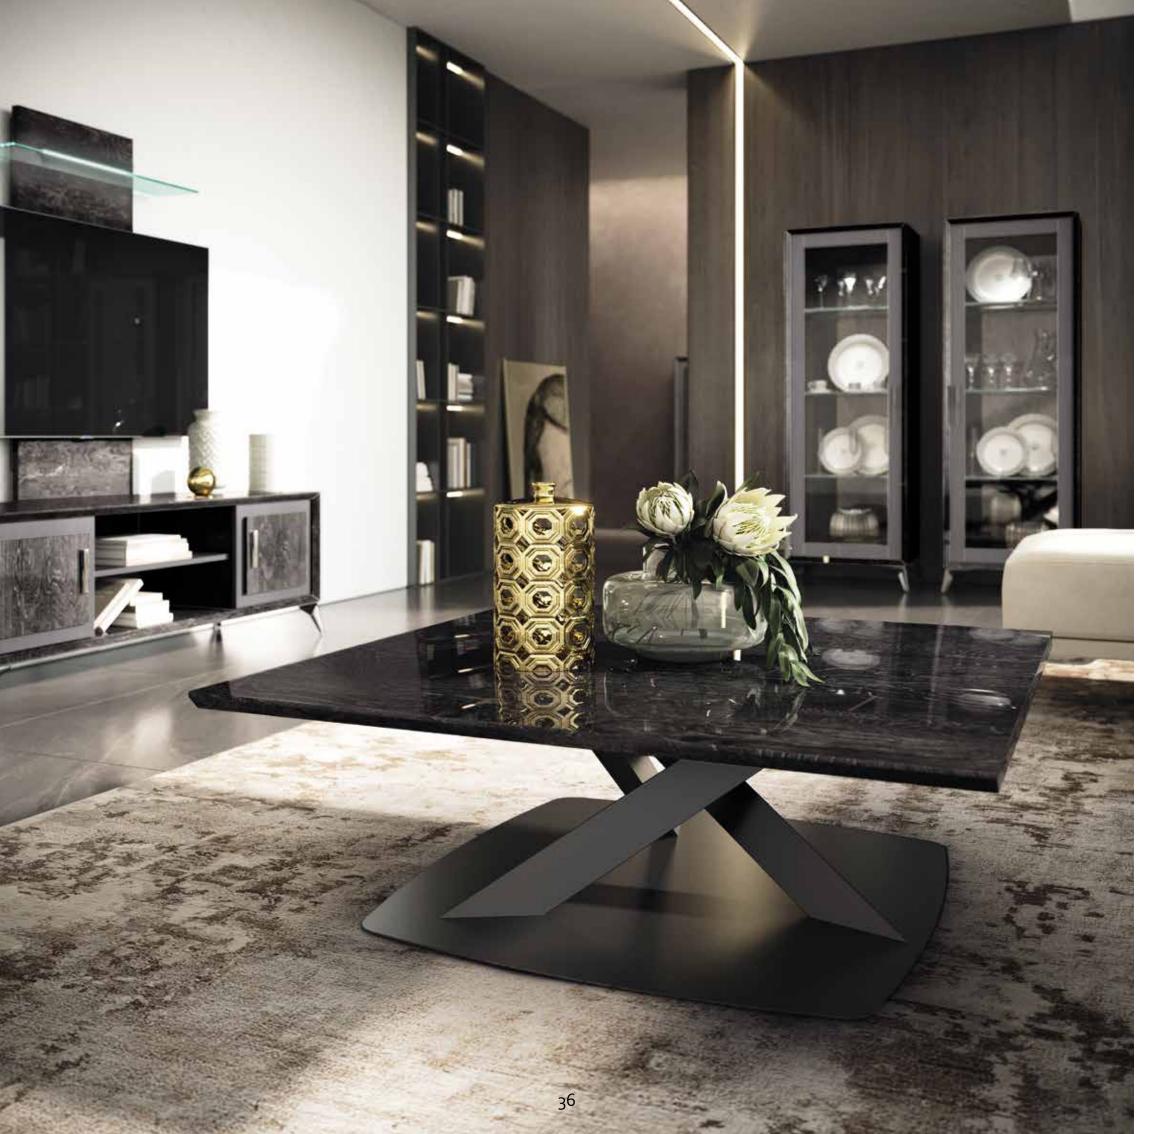

TV CABINET WITH WALL PANEL

4 DOOR MIDI SIDEBOARD

COFFEE TABLE MAXI KRYSTAL/WOODEN TOP MedBlue

MOOD LOUNGE

LAMPTABLE KRYSTAL/CERAMICTOP THUNDER NIGHT

1 DOOR VITRINE