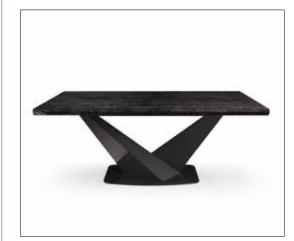

Introducing dining table KRYSTAL.

Available with a variety of ceramic tops or our *MedBlue* wood top.

KRYSTAL dining in a contemporary ambiance.
KRYSTAL table shown here with ceramic **Thunder Night** fixed top.
ARAMIS chair upholstered in **Simphony o5** fabric.
The 4 door midi sideboard adds a touch of elegance and functionality to the whole ambiance.

The 3 bases KRYSTAL, NET, TENT can be combined with any of our table tops. We offer 5 ceramic tops and 1 wood top. All finishes have been specially selected to match the KRYSTAL collection.

All of our tables can be combined with any of our chairs, which in turn can be upholstered in the fabric of your choiche.