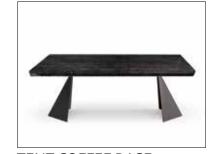

TV CABINET WITH WALL PANEL

4 DOOR MIDI SIDEBOARD

COFFEE TABLE MAXI KRYSTAL/WOODEN TOP MedBlue

MOOD LOUNGE

LAMPTABLE KRYSTAL/CERAMICTOP THUNDER NIGHT

1 DOOR VITRINE

#### Our occasional table bases KRYSTAL and TENT can be combined with any of our table tops.

KRYSTAL MAXI BASE

KRYSTAL LAMP BASE

KRYSTAL COFFEE BASE

TENT COFFEE BASE

TENT LAMP

THUNDER NIGHT \*

TUNDRA \*