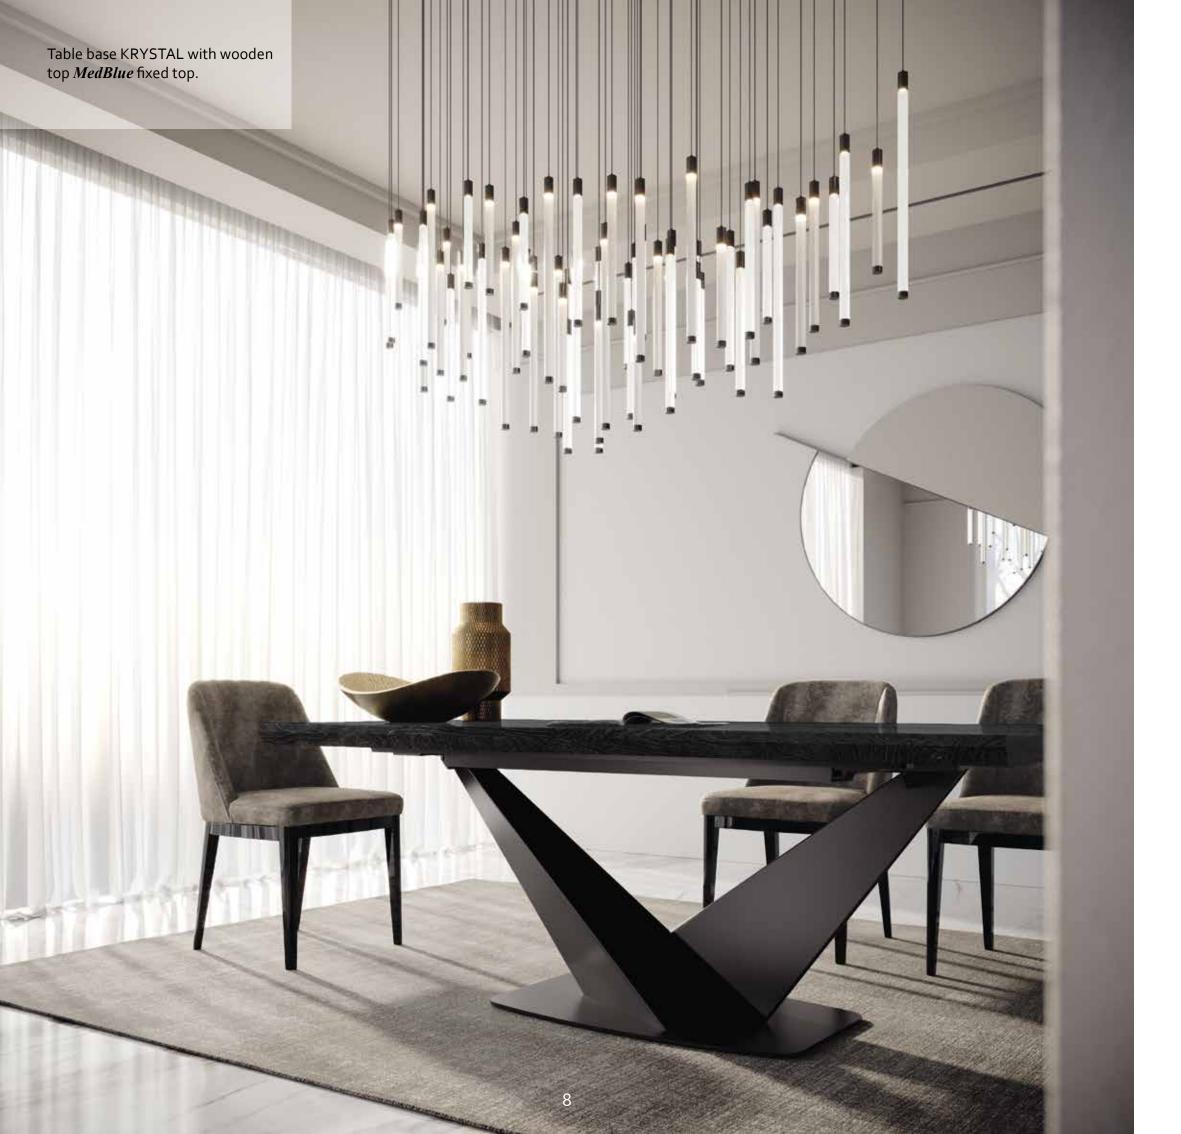

Introducing dining table KRYSTAL.

Available with a variety of ceramic tops or our *MedBlue* wood top.

KRYSTAL dining in a contemporary ambiance.
KRYSTAL table shown here with ceramic **Thunder Night** fixed top.
ARAMIS chair upholstered in **Simphony o5** fabric.
The 4 door midi sideboard adds a touch of elegance and functionality to the whole ambiance.

## Introducing dining table KRYSTAL with bevelled wood top.

Elegant ambiance for the dining table KRYSTAL with bevelled wood top. The vitrine and sideboard enrich the setting.

The new ARAMIS chair is available in a variety of fabrics and finishes chosen to match all of the Camelgroup collections.