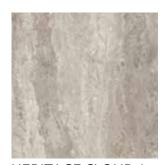

### Introducing table NET.

Available with a variety of ceramic or *MedBlue* wooden tops.

Dining table NET with ceramic **Heritage Cloud** top.

New dining chair FLUTE with striped sewn padding, upholstered in **Scarlet 04** fabric.

**NET BASE** 

KRYSTAL BASE

TENT BASE

THUNDER NIGHT \*

TUNDRA \*

CALACATTA GOLD \*

ORIGINES ARGENT \*

MedBlue