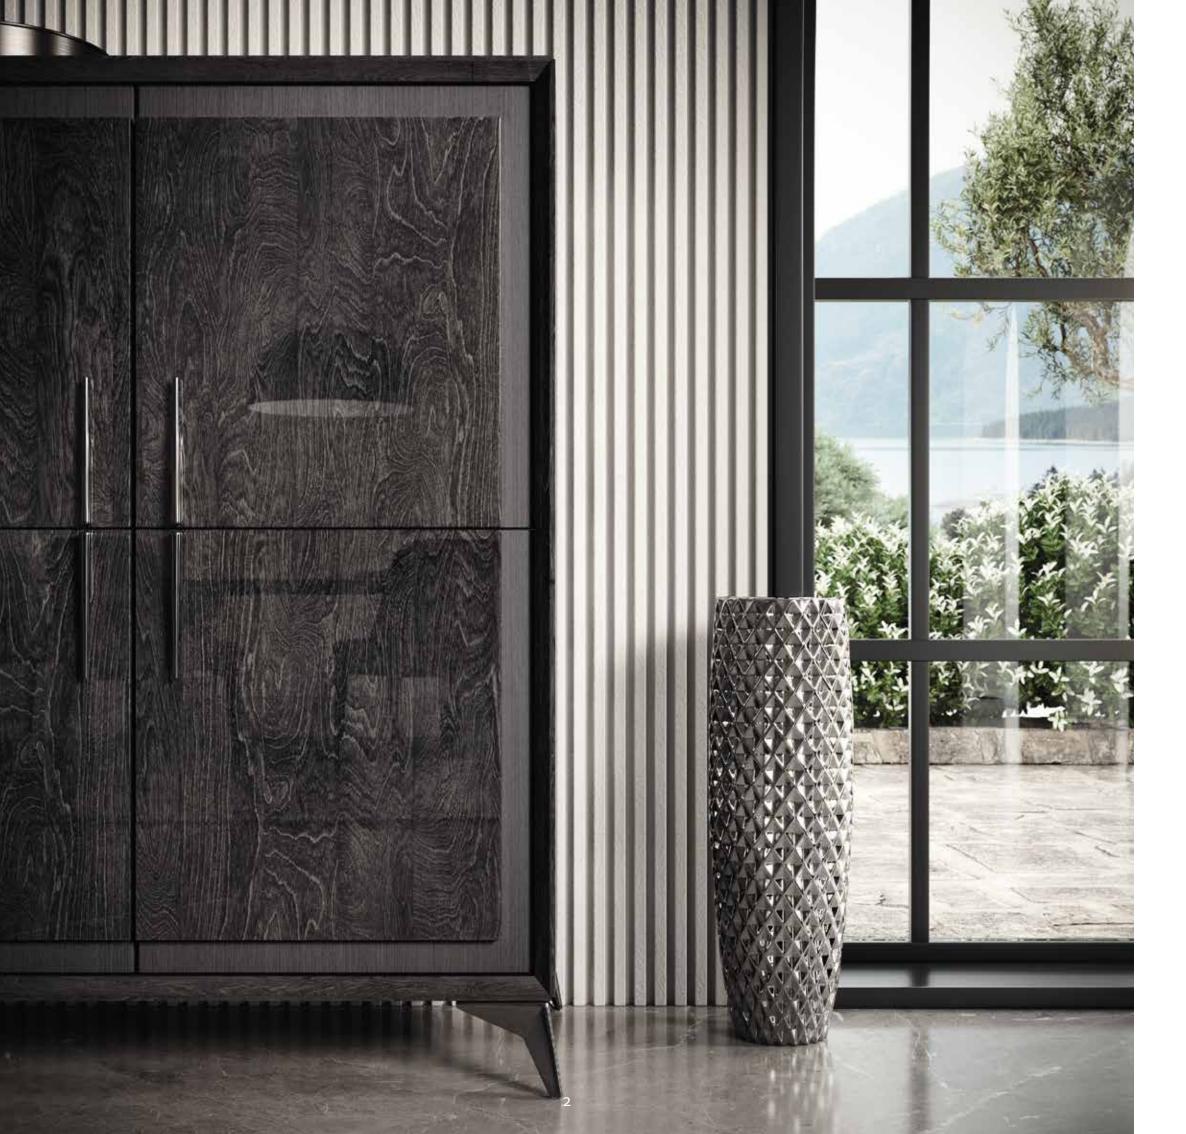

MEDBLUE

KRYSTAL day collection features the interplay of gloss and matte. *MedBlue* birch gloss panels combine and contrast with matte metal look wood frames. Onyx stiletto handles and diamond cut feet add a sleek urban vibe to the collection.

TV CABINET WITH WALL PANEL

4 DOOR MIDI SIDEBOARD

COFFEE TABLE MAXI KRYSTAL/WOODEN TOP MedBlue

MOOD LOUNGE

LAMPTABLE KRYSTAL/CERAMICTOP THUNDER NIGHT

1 DOOR VITRINE