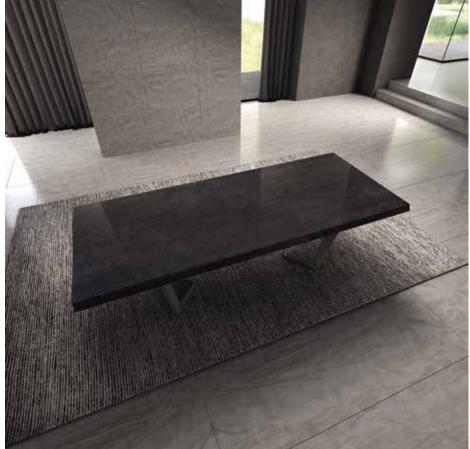

### Introducing KRYSTAL living.

KRYSTAL collection perfectly complements both contemporary (pag. 34) and refined, classic decors (pag. 42). KRYSTAL living is displayed with MOOD lounge and KRYSTAL coffee tables.

TV CABINET WITH WALL PANEL

4 DOOR MIDI SIDEBOARD

COFFEE TABLE MAXI KRYSTAL/WOODEN TOP MedBlue

MOOD LOUNGE

LAMPTABLE KRYSTAL/CERAMICTOP THUNDER NIGHT

1 DOOR VITRINE