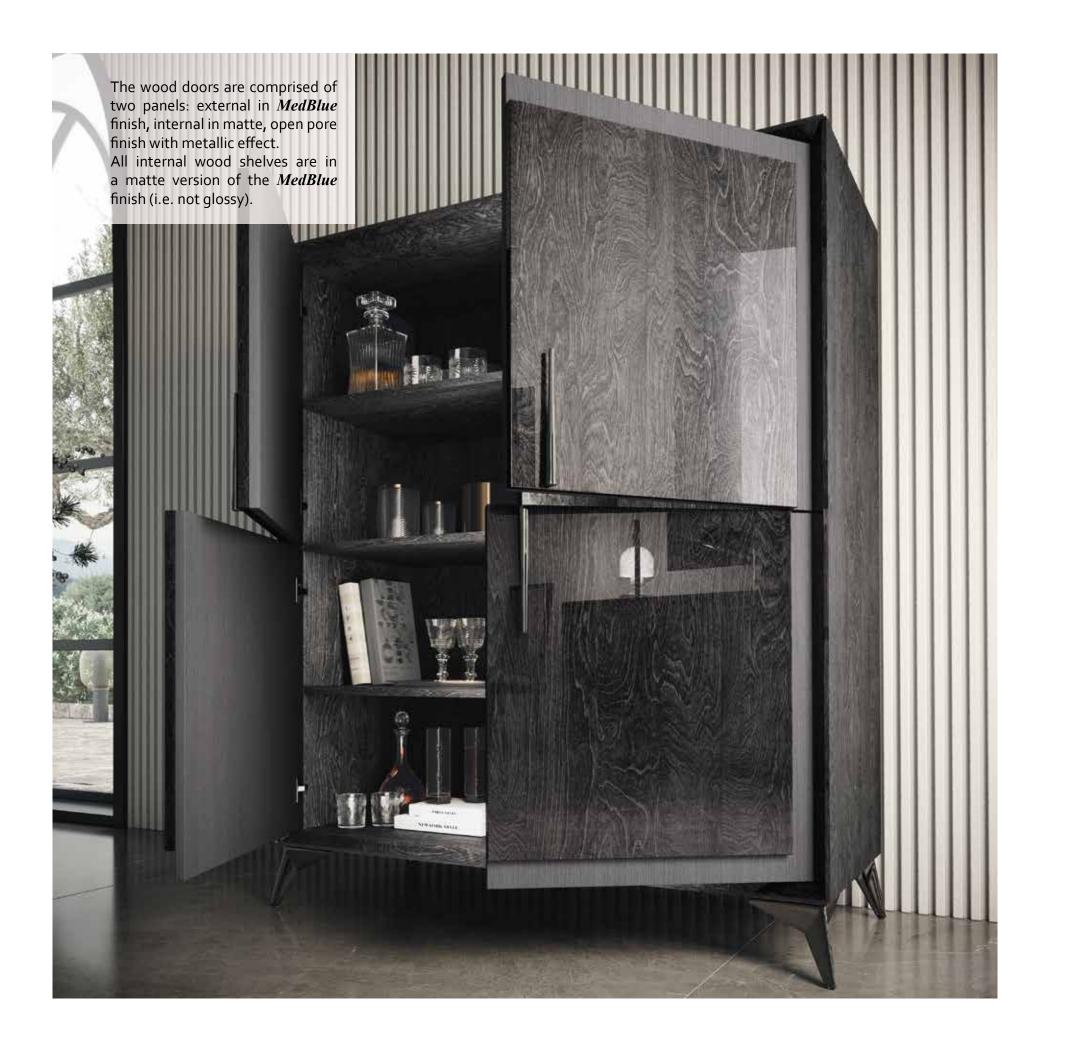

MEDBLUE

KRYSTAL day collection features the interplay of gloss and matte. *MedBlue* birch gloss panels combine and contrast with matte metal look wood frames. Onyx stiletto handles and diamond cut feet add a sleek urban vibe to the collection.