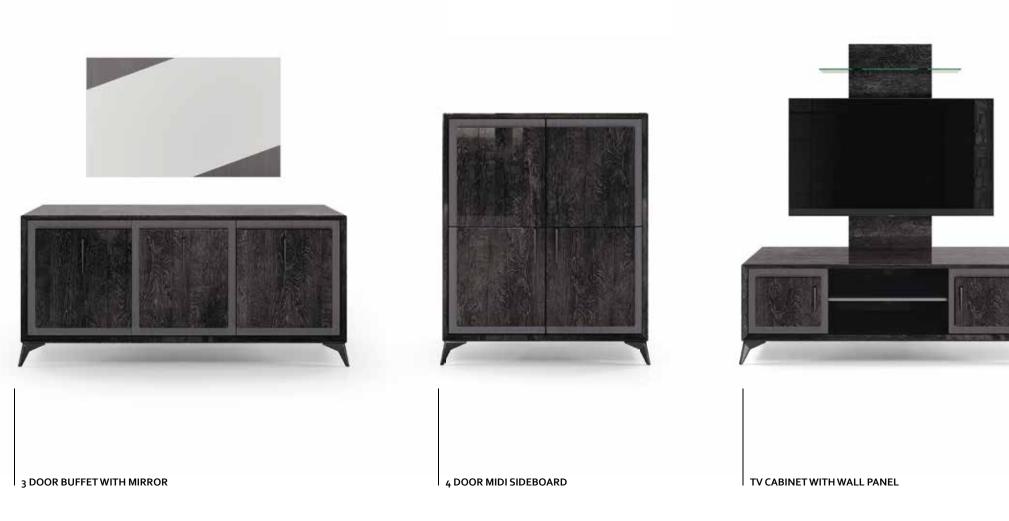

## Introducing dining table KRYSTAL with bevelled wood top.

Elegant ambiance for the dining table KRYSTAL with bevelled wood top. The vitrine and sideboard enrich the setting.

The new ARAMIS chair is available in a variety of fabrics and finishes chosen to match all of the Camelgroup collections.

TV CABINET WITH WALL PANEL

4 DOOR MIDI SIDEBOARD

COFFEE TABLE MAXI KRYSTAL/WOODEN TOP MedBlue

MOOD LOUNGE

LAMPTABLE KRYSTAL/CERAMICTOP THUNDER NIGHT

1 DOOR VITRINE