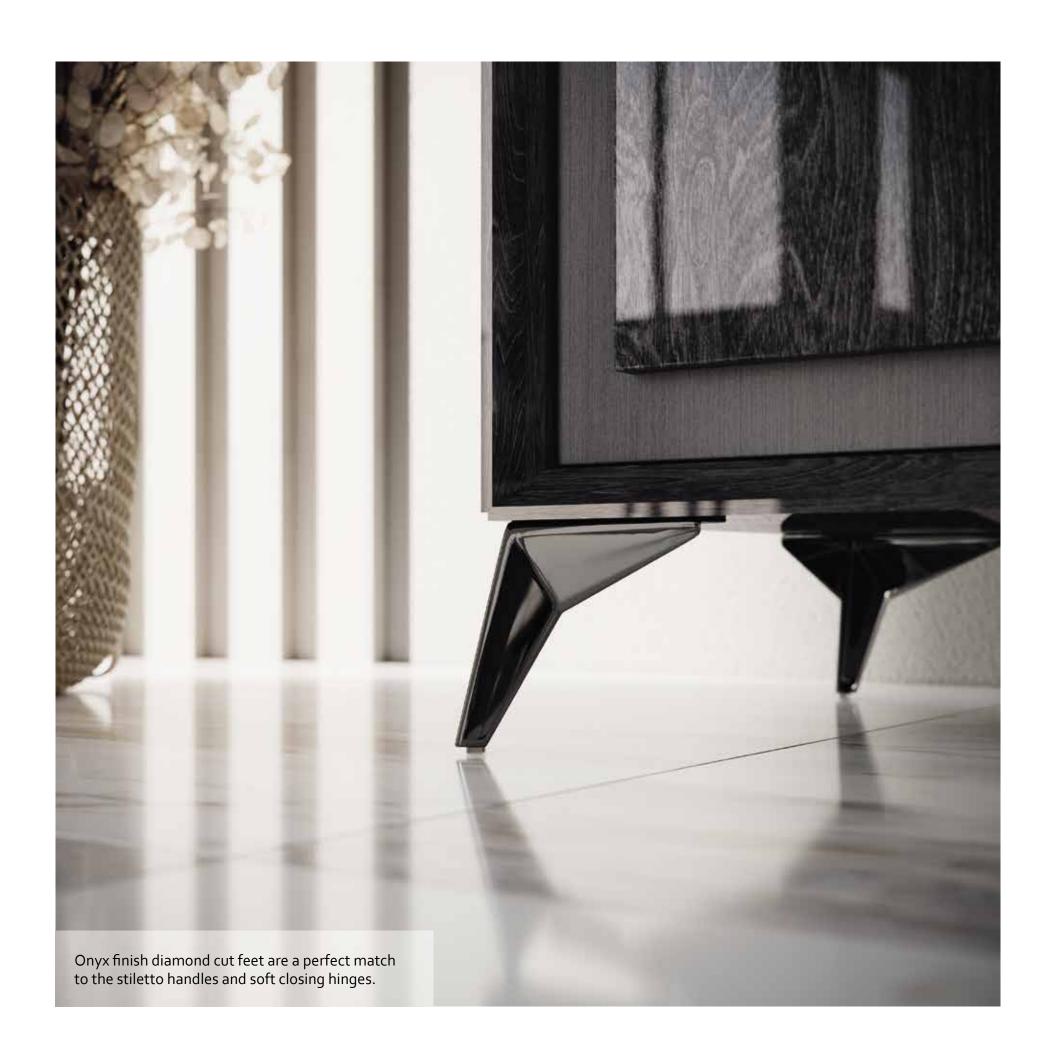

MEDBLUE

KRYSTAL day collection features the interplay of gloss and matte. *MedBlue* birch gloss panels combine and contrast with matte metal look wood frames. Onyx stiletto handles and diamond cut feet add a sleek urban vibe to the collection.