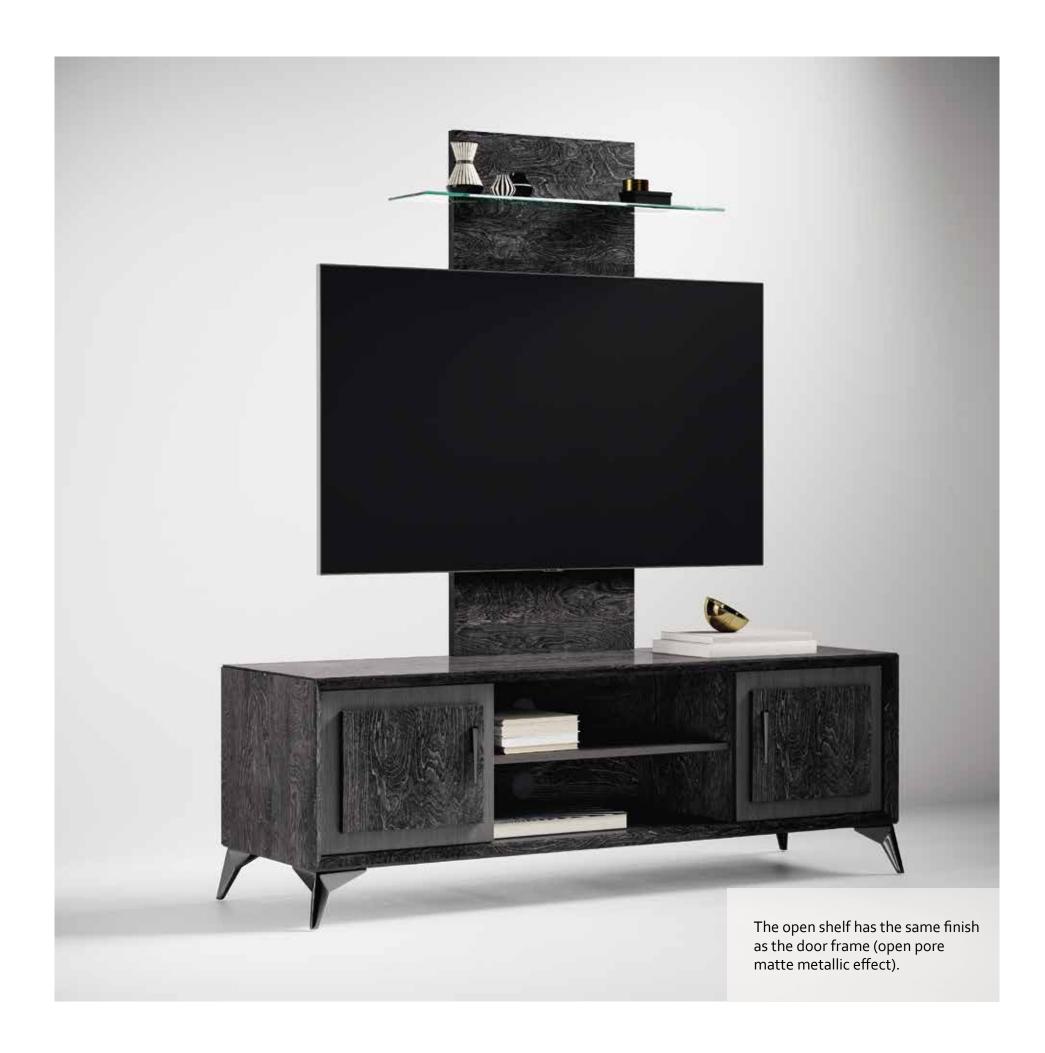

TV CABINET WITH WALL PANEL

4 DOOR MIDI SIDEBOARD

COFFEE TABLE MAXI KRYSTAL/WOODEN TOP MedBlue

MOOD LOUNGE

LAMPTABLE KRYSTAL/CERAMICTOP THUNDER NIGHT

1 DOOR VITRINE