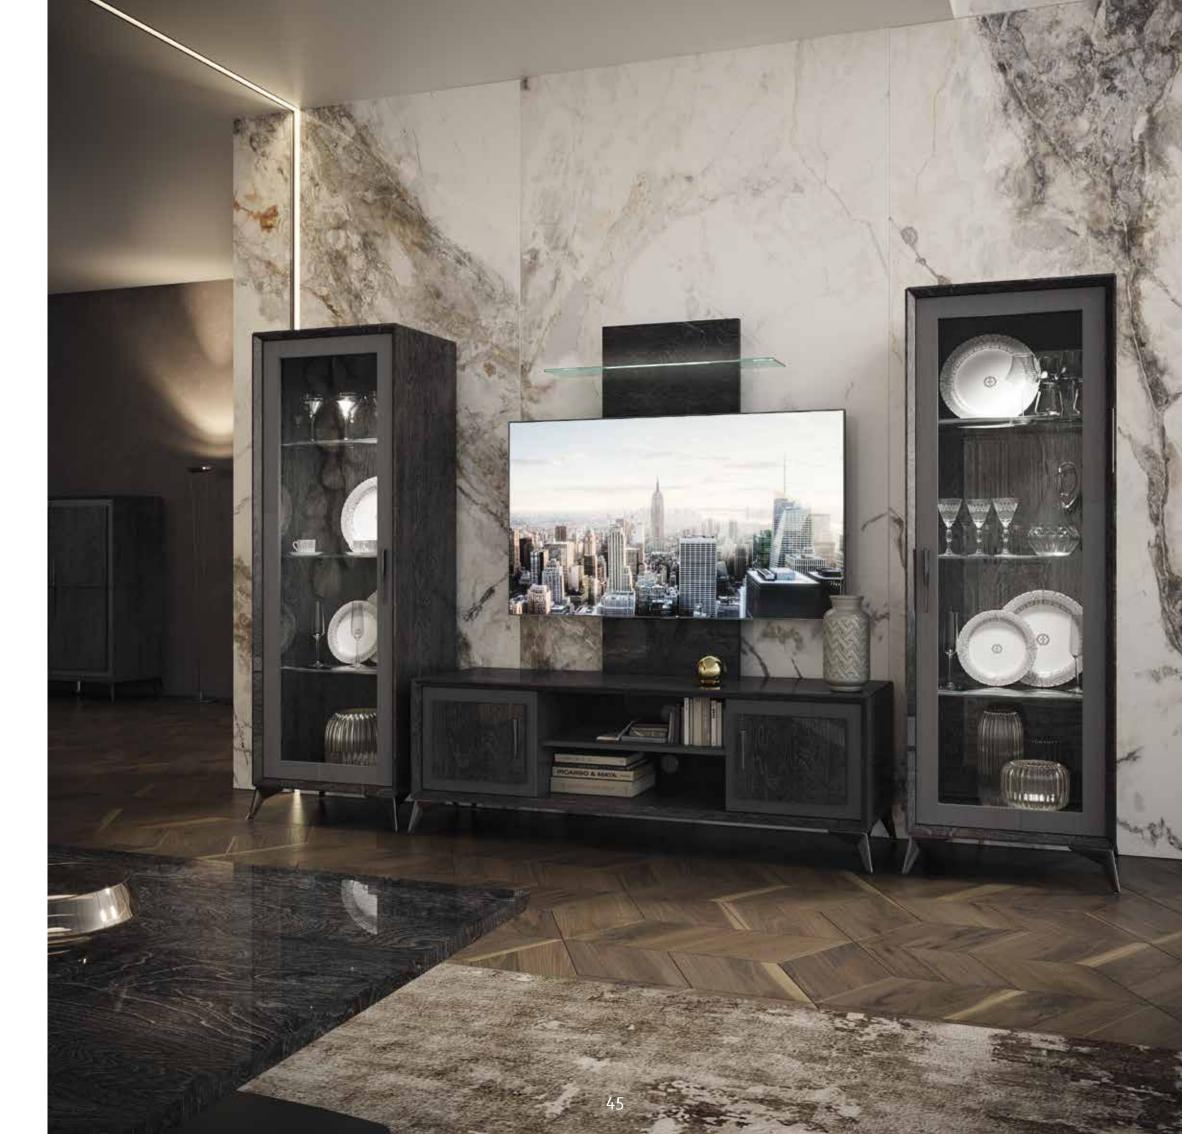

TV CABINET WITH WALL PANEL

4 DOOR MIDI SIDEBOARD

COFFEE TABLE MAXI KRYSTAL/WOODEN TOP MedBlue

MOOD LOUNGE

LAMPTABLE KRYSTAL/CERAMICTOP THUNDER NIGHT

1 DOOR VITRINE