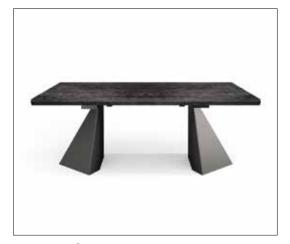

## Introducing dining table KRYSTAL with bevelled wood top.

Elegant ambiance for the dining table KRYSTAL with bevelled wood top. The vitrine and sideboard enrich the setting.

The new ARAMIS chair is available in a variety of fabrics and finishes chosen to match all of the Camelgroup collections.

KRYSTAL wood table top can extend up to 3.5 m. to comfortably seat

10 people.

The hidden telescopic frame and the entire base are made in powder-coated extruded aluminium.