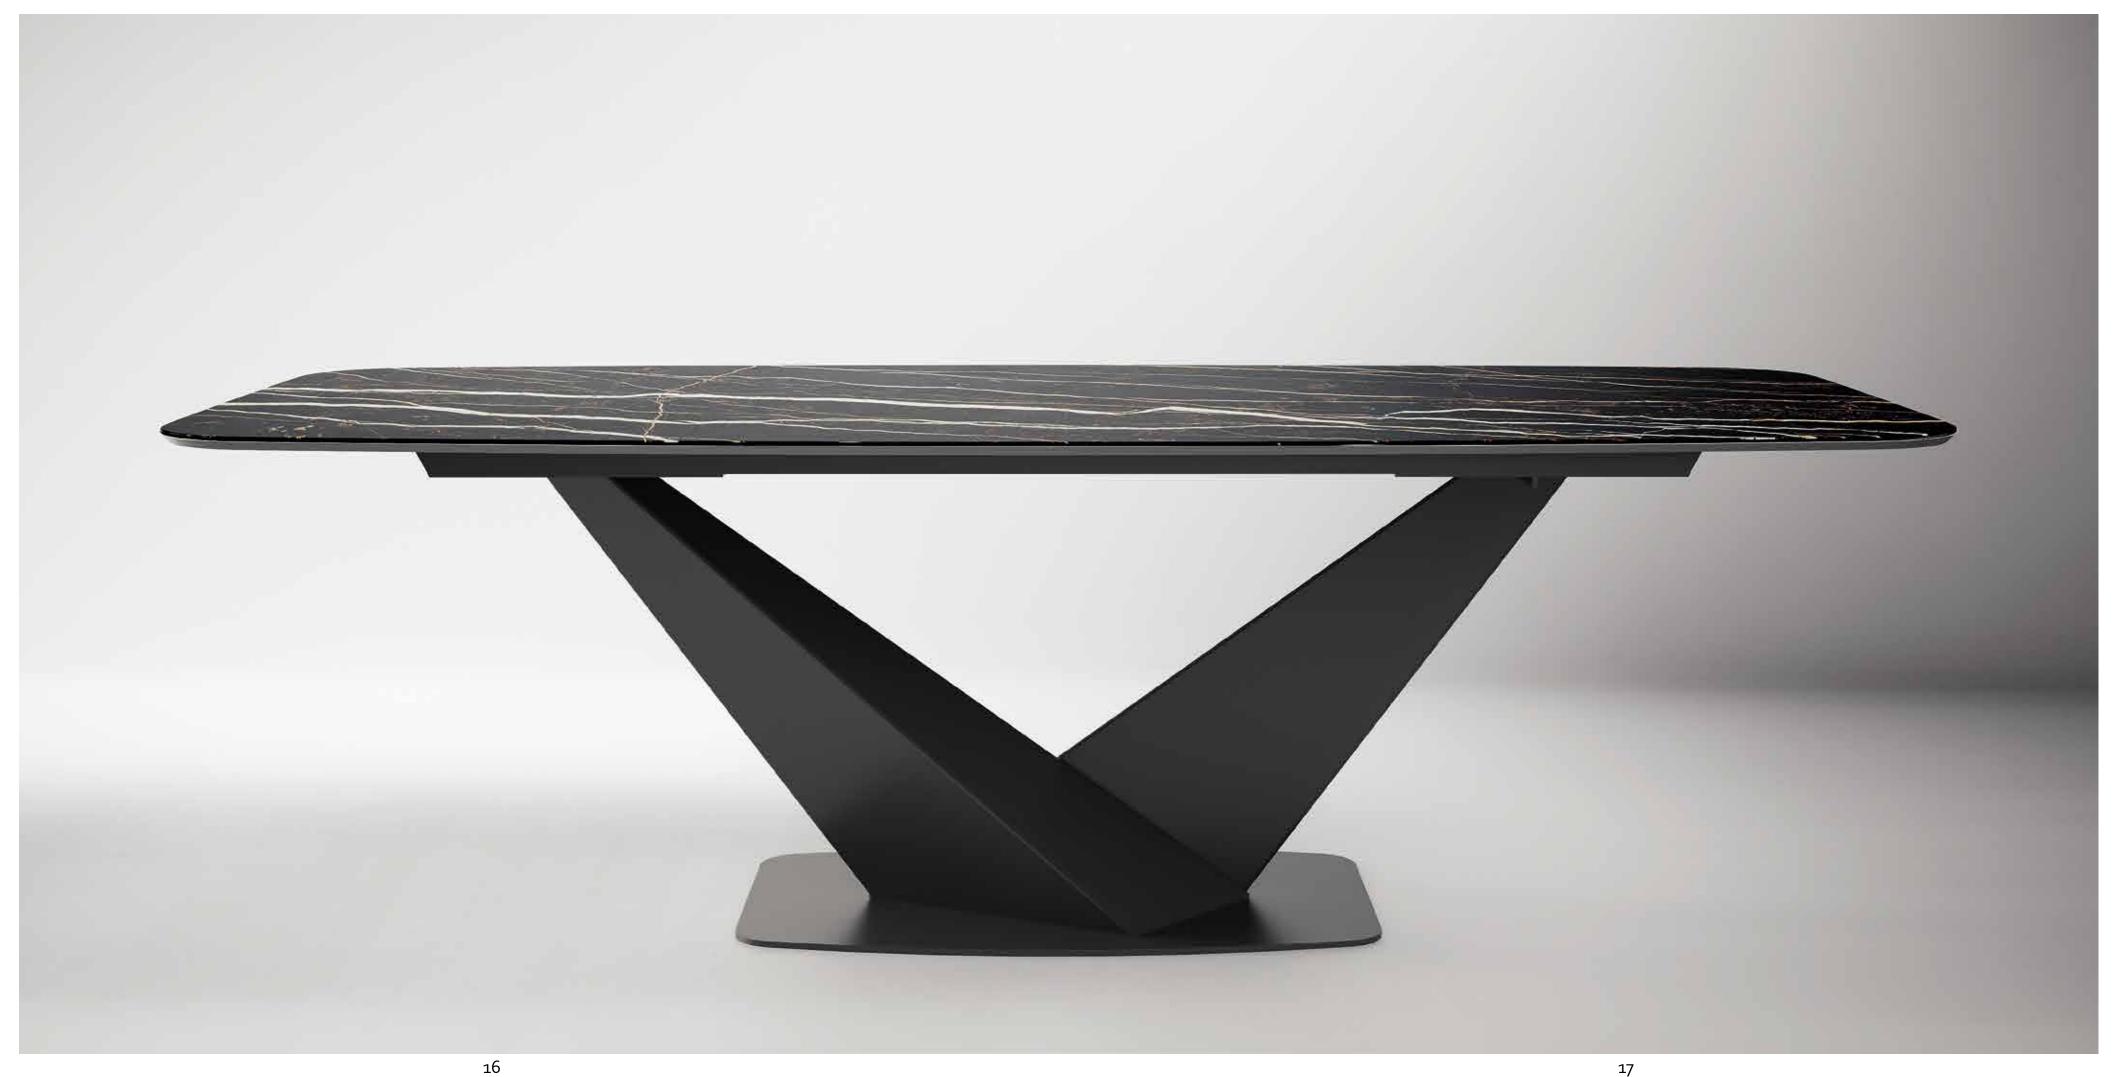

Introducing dining table KRYSTAL.

Available with a variety of ceramic tops or our *MedBlue* wood top.

KRYSTAL dining in a contemporary ambiance.
KRYSTAL table shown here with ceramic **Thunder Night** fixed top.
ARAMIS chair upholstered in **Simphony o5** fabric.
The 4 door midi sideboard adds a touch of elegance and functionality to the whole ambiance.

KRYSTAL wood table top can extend up to 3.5 m. to comfortably seat

10 people.

The hidden telescopic frame and the entire base are made in powder-coated extruded aluminium.