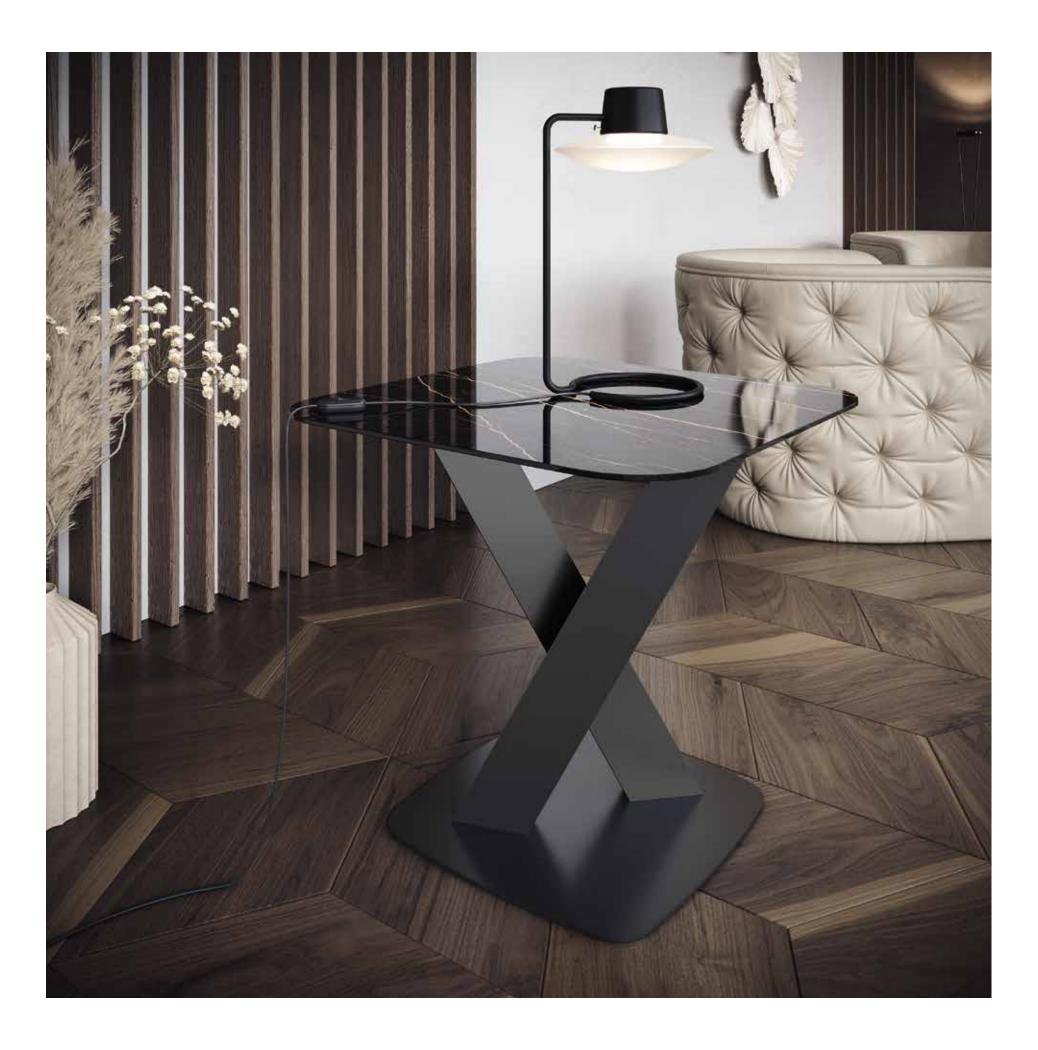

TV CABINET WITH WALL PANEL

4 DOOR MIDI SIDEBOARD

COFFEE TABLE MAXI KRYSTAL/WOODEN TOP MedBlue

MOOD LOUNGE

LAMPTABLE KRYSTAL/CERAMICTOP THUNDER NIGHT

1 DOOR VITRINE

#### Our occasional table bases KRYSTAL and TENT can be combined with any of our table tops.

KRYSTAL MAXI BASE

KRYSTAL LAMP BASE

KRYSTAL COFFEE BASE

TENT COFFEE BASE

TENT LAMP

THUNDER NIGHT \*

TUNDRA \*

#### WOODENTOPS

KRYSTAL MAXI BASE

KRYSTAL LAMP BASE

KRYSTAL COFFEE BASE

TENT COFFEE BASE

Ceramic pattern, colour and shades will vary randomly from table to table. A specific marble pattern cannot be guaranteed. Photo-graphic representation is only an indication of possible marble