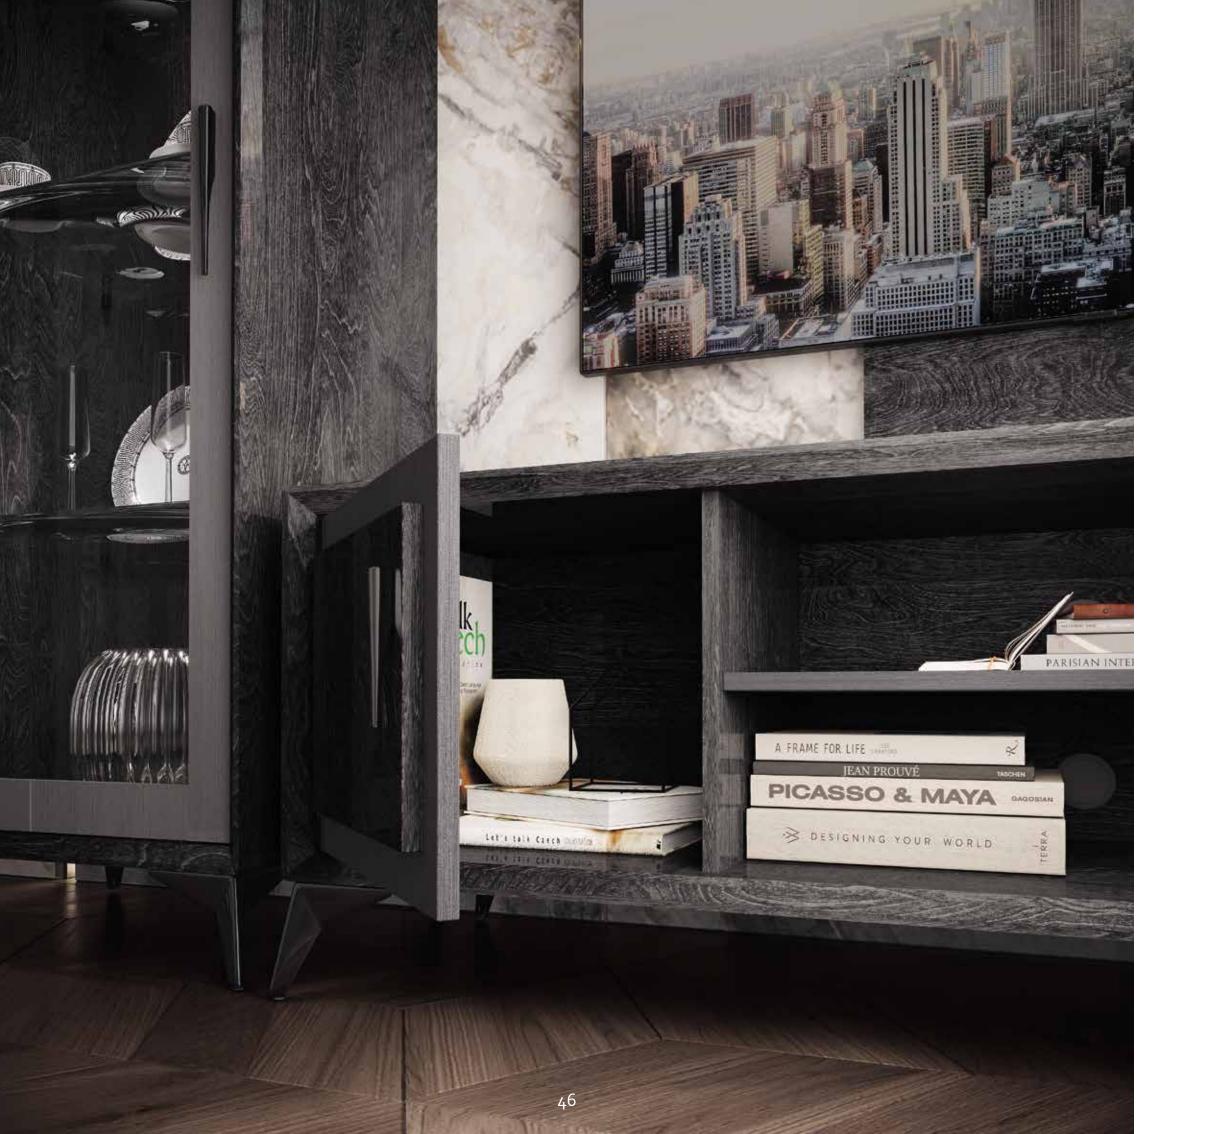

TV CABINET WITH WALL PANEL

4 DOOR MIDI SIDEBOARD

COFFEE TABLE MAXI KRYSTAL/WOODEN TOP MedBlue

MOOD LOUNGE

LAMPTABLE KRYSTAL/CERAMICTOP THUNDER NIGHT

1 DOOR VITRINE