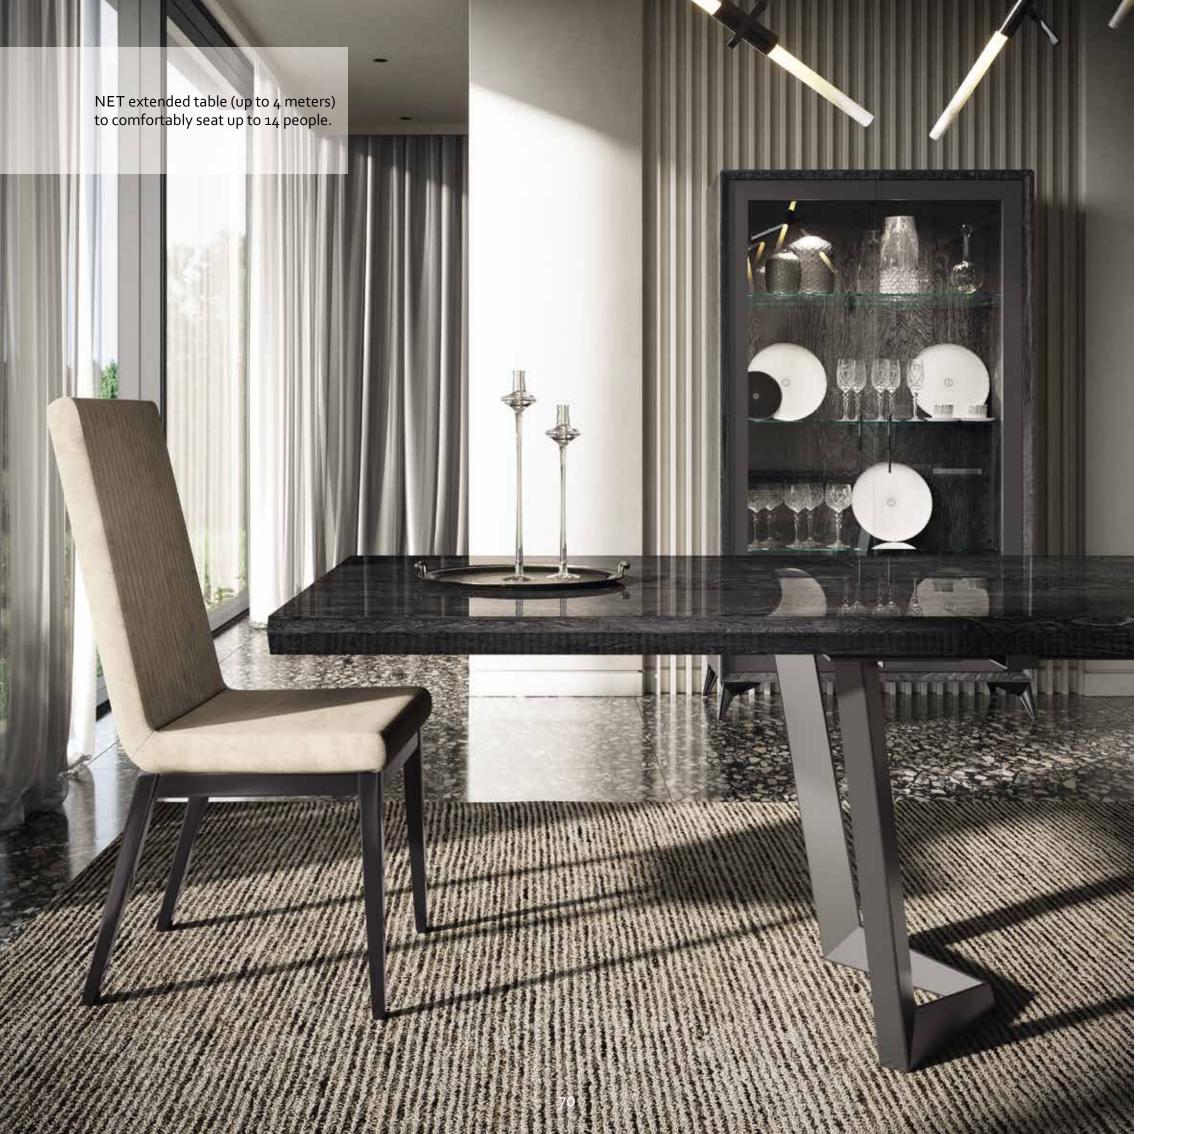

KRYSTAL wood table top can extend up to 3.5 m. to comfortably seat

10 people.

The hidden telescopic frame and the entire base are made in powder-coated extruded aluminium.