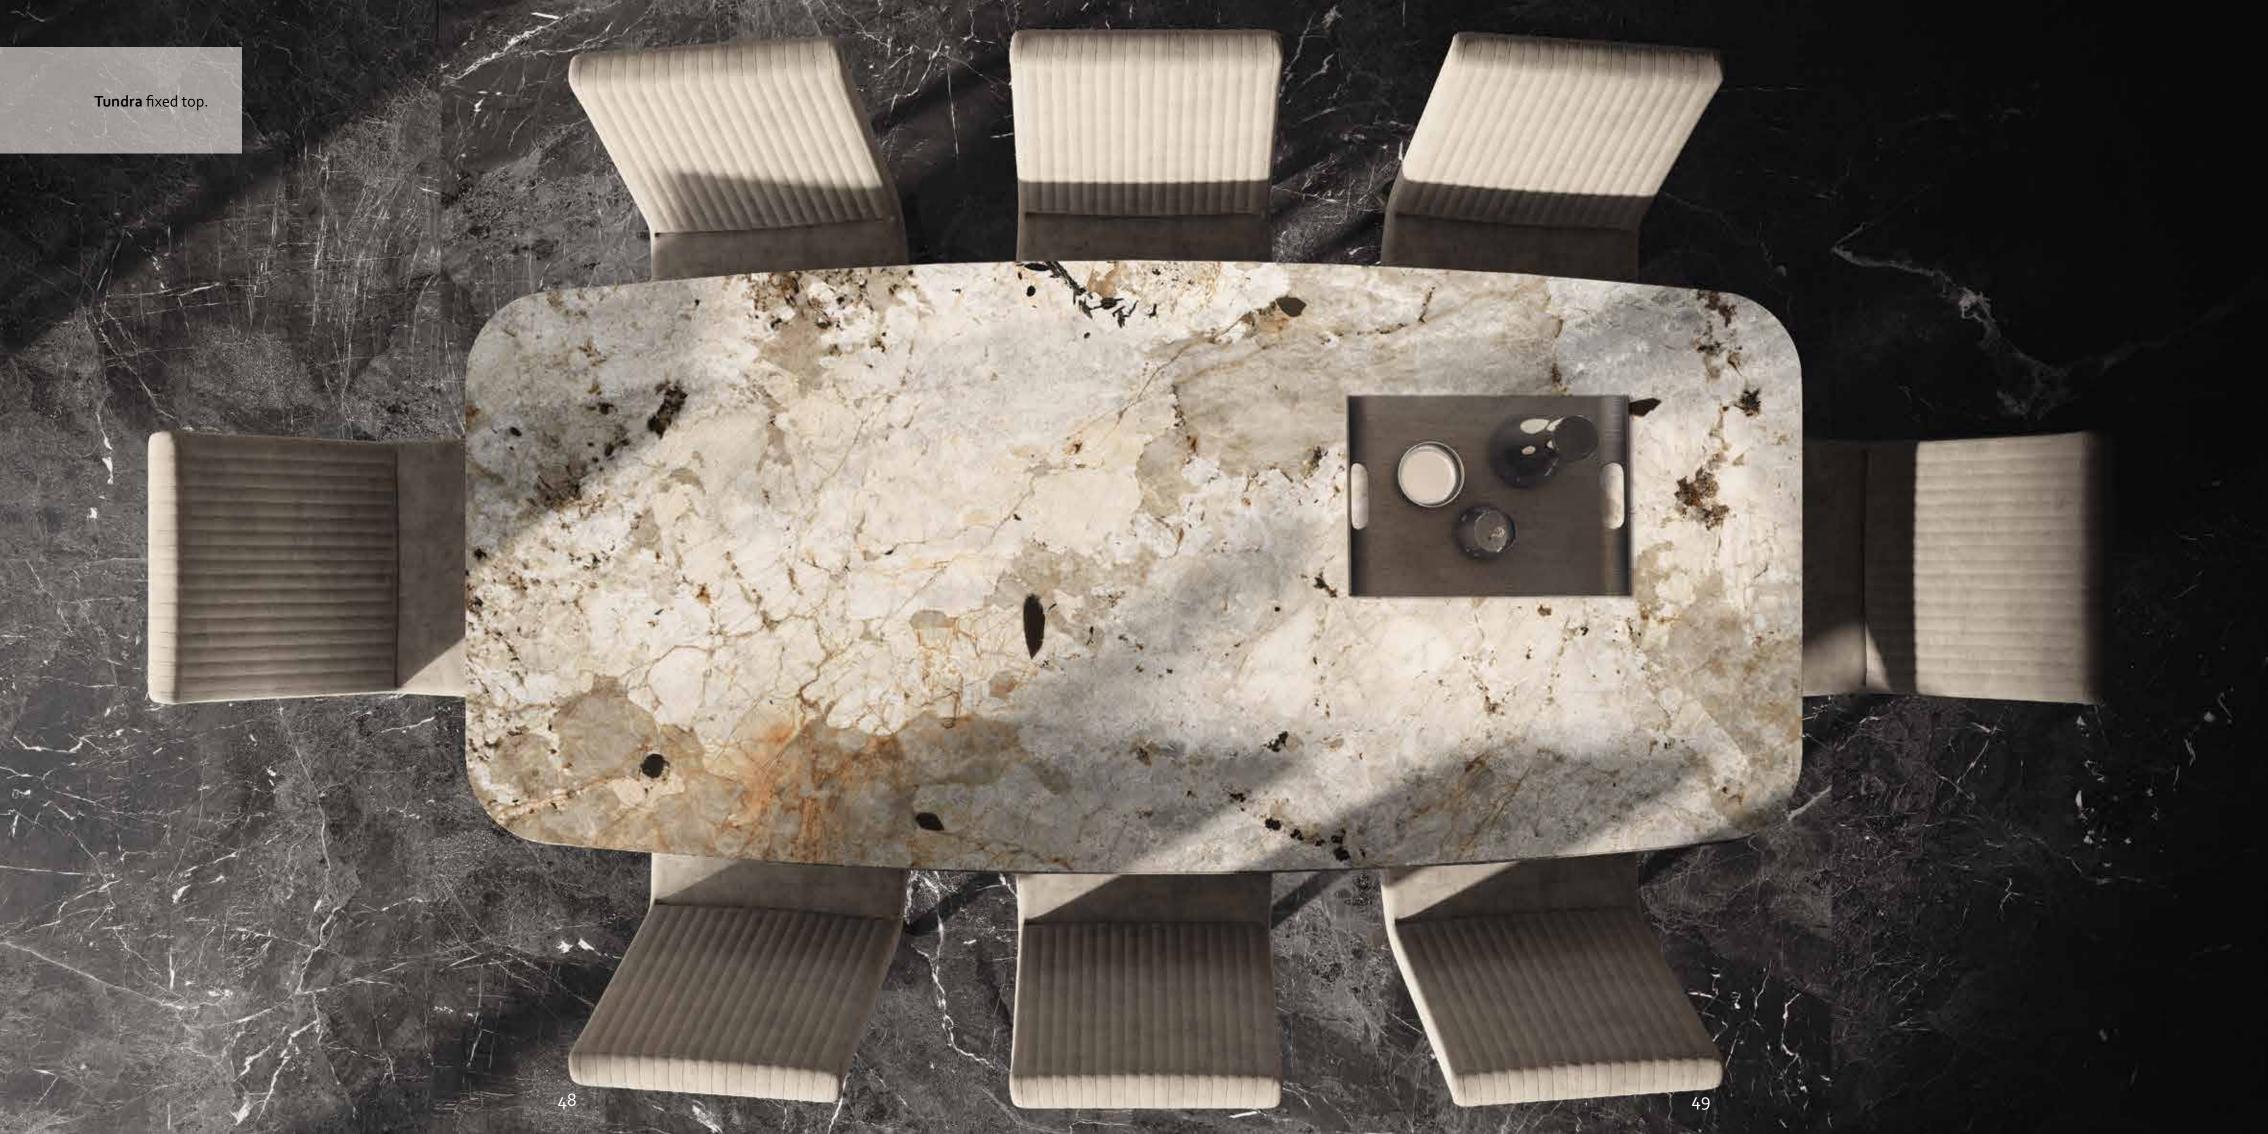

Introducing dining table KRYSTAL.

Available with a variety of ceramic tops or our *MedBlue* wood top.

KRYSTAL dining in a contemporary ambiance.
KRYSTAL table shown here with ceramic **Thunder Night** fixed top.
ARAMIS chair upholstered in **Simphony o5** fabric.
The 4 door midi sideboard adds a touch of elegance and functionality to the whole ambiance.