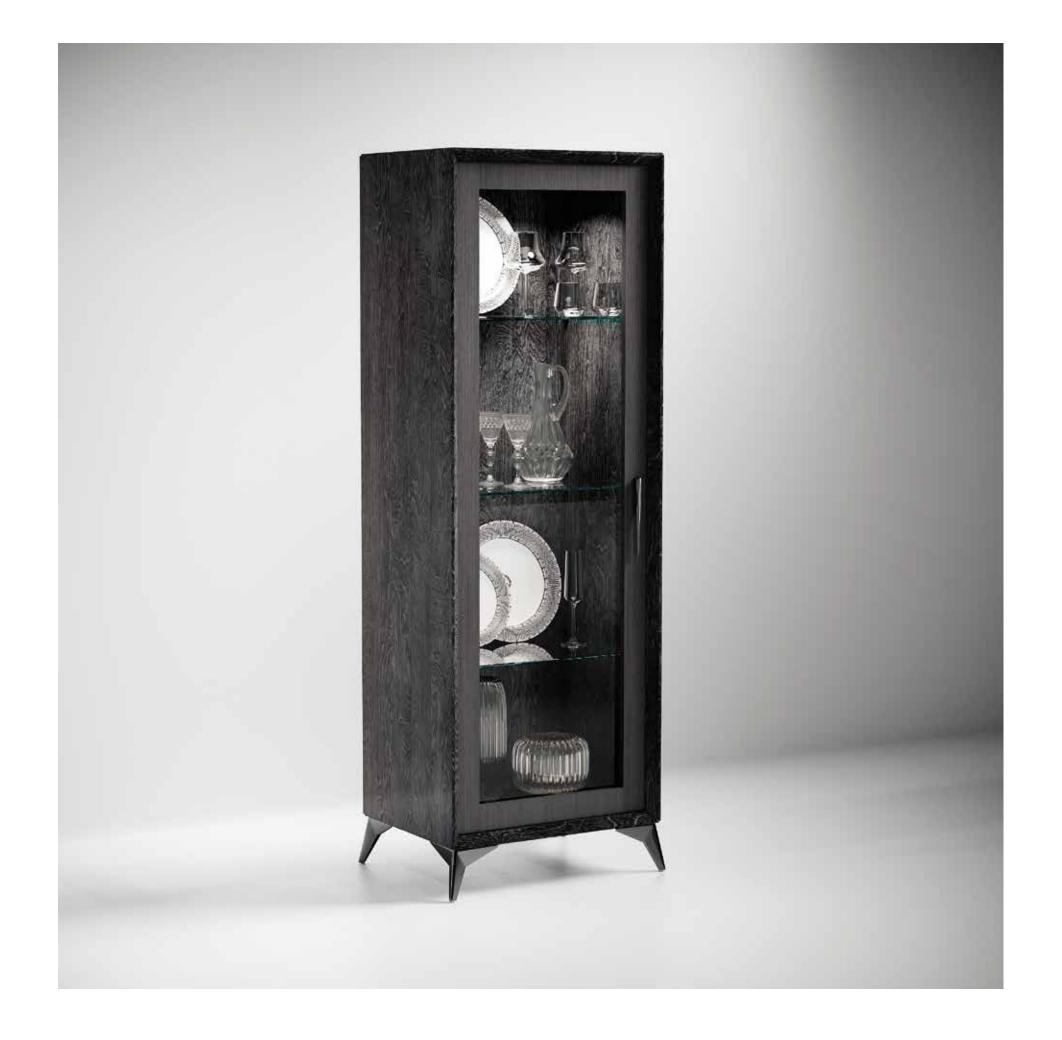

TV CABINET WITH WALL PANEL

4 DOOR MIDI SIDEBOARD

COFFEE TABLE MAXI KRYSTAL/WOODEN TOP MedBlue

MOOD LOUNGE

LAMPTABLE KRYSTAL/CERAMICTOP THUNDER NIGHT

1 DOOR VITRINE