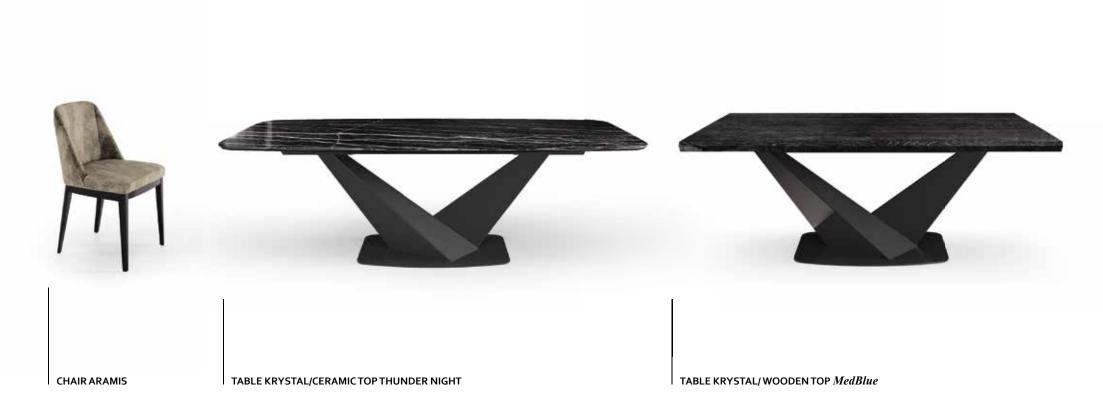

Introducing dining table KRYSTAL.

Available with a variety of ceramic tops or our *MedBlue* wood top.

KRYSTAL dining in a contemporary ambiance.
KRYSTAL table shown here with ceramic **Thunder Night** fixed top.
ARAMIS chair upholstered in **Simphony o5** fabric.
The 4 door midi sideboard adds a touch of elegance and functionality to the whole ambiance.

## Introducing dining table KRYSTAL with bevelled wood top.

Elegant ambiance for the dining table KRYSTAL with bevelled wood top. The vitrine and sideboard enrich the setting.

The new ARAMIS chair is available in a variety of fabrics and finishes chosen to match all of the Camelgroup collections.