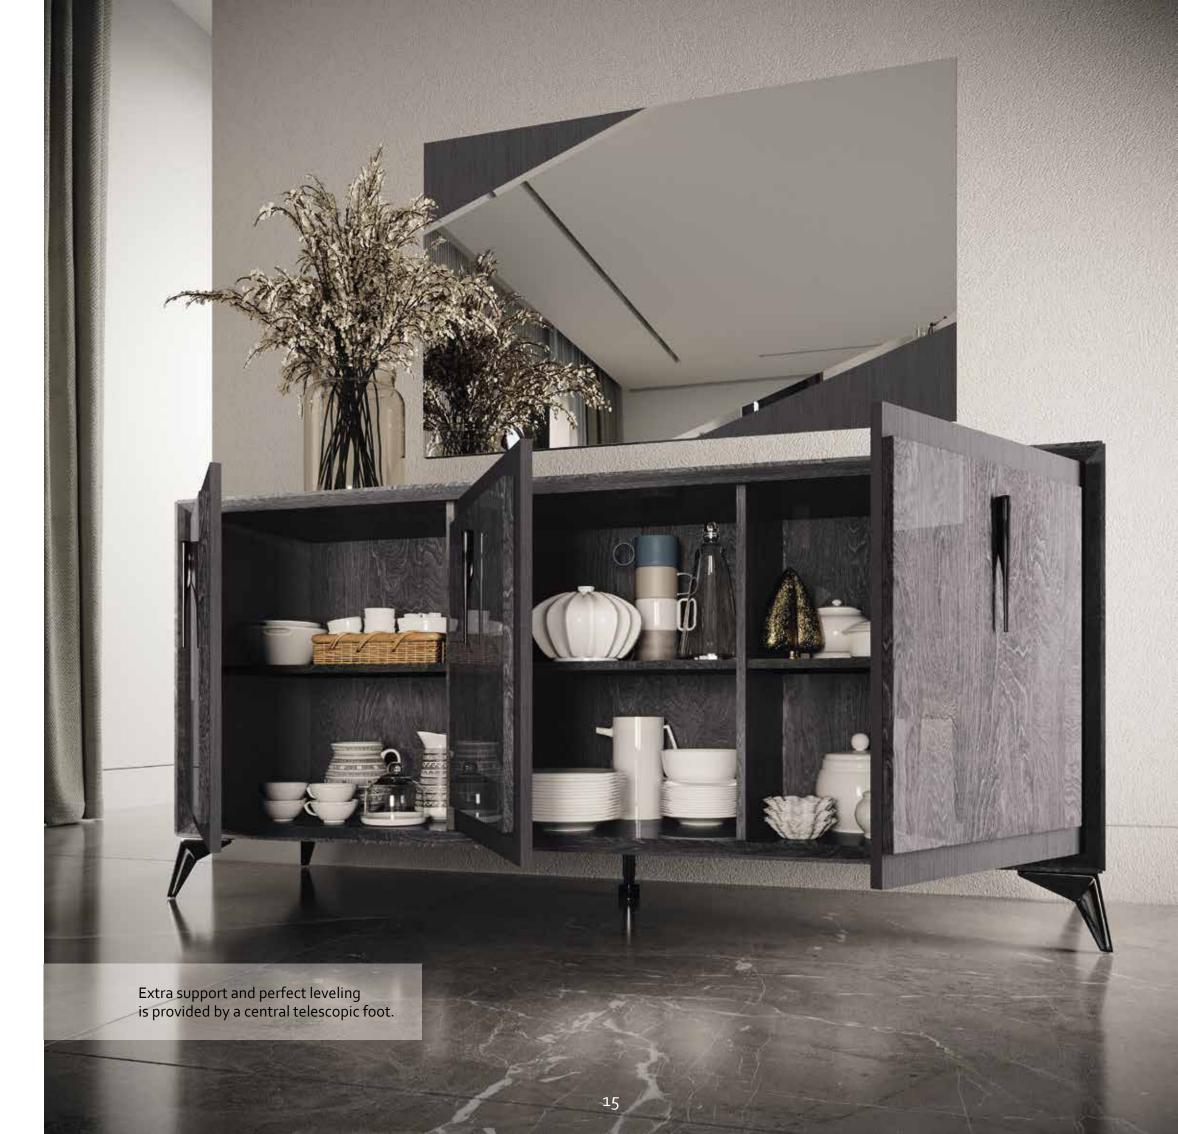

TV CABINET WITH WALL PANEL

4 DOOR MIDI SIDEBOARD

COFFEE TABLE MAXI KRYSTAL/WOODEN TOP MedBlue

MOOD LOUNGE

LAMPTABLE KRYSTAL/CERAMICTOP THUNDER NIGHT

1 DOOR VITRINE